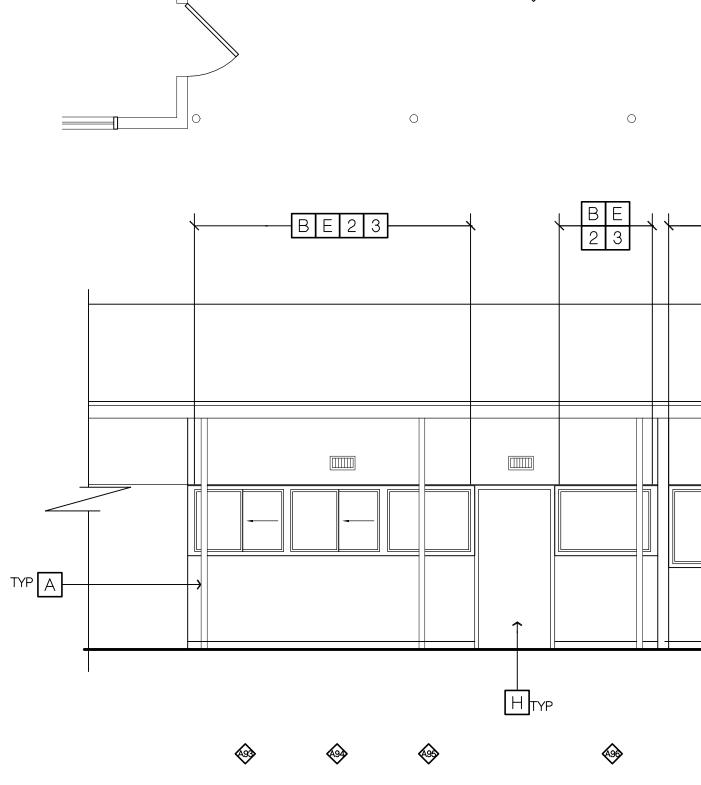

# **DEMOLITION KEY NOTES**

- A (E) BREEZWAY COLUMN TO REMAIN
- B DEMO (E) STEEL WINDOW UNIT
- C DEMO (E) STEEL VERTICAL MULLION
- D EXISTING FACIA/ROOFLINE
- E DEMO (E) WOOD TRIM
- F (E) EXTERIOR BOARD & BATT SIDING TO REMAIN
- G (E) WINDOW TO REMAIN NO WORK
- H DEMO (E) WINDOW & PREPARE FOR INFILL FRAMING
- J (E) STORAGE ROOM
- K (E) HM DOOR & FRAME TO REMAIN

#### KEY NOTES

ITEMS NOT LISTED AS EXISTING OR (E) ARE TO BE CONSIDERED NEW

- 1 INFILL FRAMING
- 2 NEW VINYL WINDOW UNIT
- 3 PAINTED WOOD TRIM MATCH (E)
- 4 SINGLE 2x FURING AT WINDOW HEAD
- 5 HOLLOW METAL WINDOW UNIT

#### LEGEND

-> REMOVE PORTION OF (E) WINDOW SYSTEM PER APPLICABLE  $\checkmark$  WINDOW DETAILS. PREPARE FOR NEW WINDOW SYSTEM. INSTALL NEW WINDOW SYSTEM

PROJECT NAME A PROPOSED WINDOW REPLACEMENT FOR

> BURNEY ELEMENTARY SCHOOL