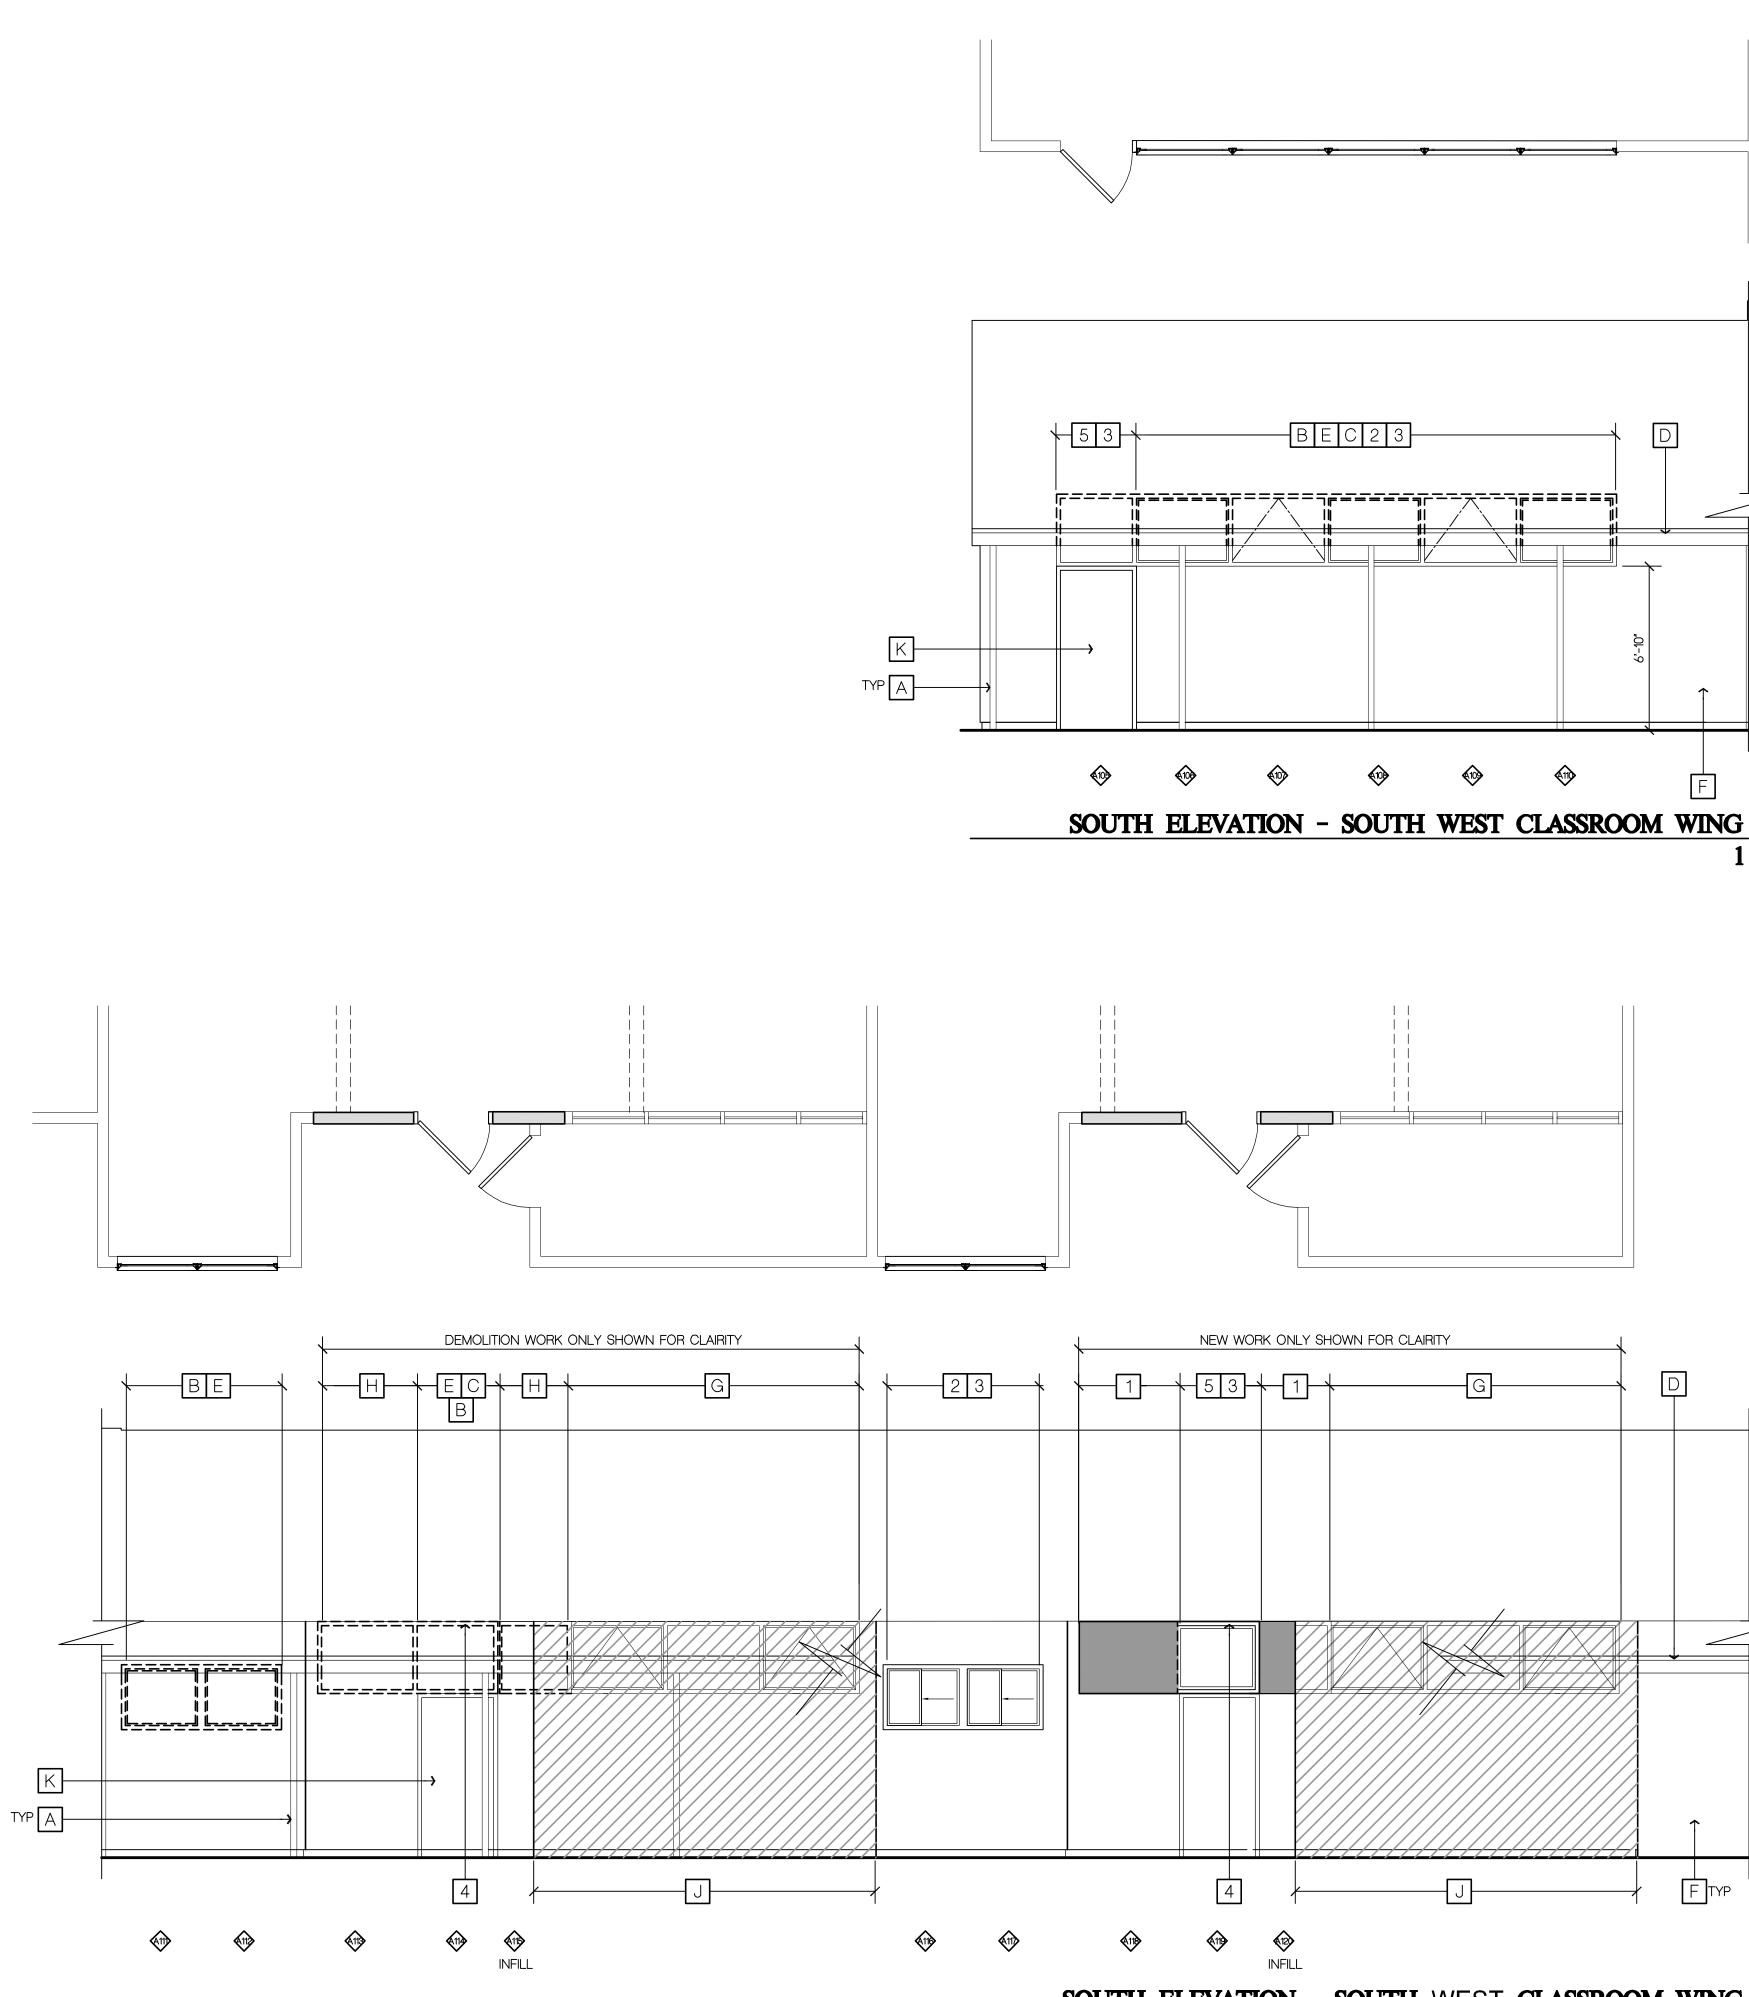

Login Name: Dean F Plot Date: May 08, File Name: N:Nroject XREFS: X-TIT ! X-BE

SOUTH ELEVATION - SOUTH WEST CLASSROOM WING

CONSULTANTS

# **DEMOLITION KEY NOTES**

- A (E) BREEZWAY COLUMN TO REMAIN
- B DEMO (E) STEEL WINDOW UNIT
- C DEMO (E) STEEL VERTICAL MULLION
- D EXISTING FACIA/ROOFLINE
- E DEMO (E) WOOD TRIM
- F (E) EXTERIOR BOARD & BATT SIDING TO REMAIN
- G (E) WINDOW TO REMAIN NO WORK
- H DEMO (E) WINDOW & PREPARE FOR INFILL FRAMING
- J (E) STORAGE ROOM
- K (E) HM DOOR & FRAME TO REMAIN

#### KEY NOTES

ITEMS NOT LISTED AS EXISTING OR (E) ARE TO BE CONSIDERED NEW

- 1 INFILL FRAMING
- 2 NEW VINYL WINDOW UNIT
- 3 PAINTED WOOD TRIM MATCH (E)
- 4 SINGLE 2x FURING AT WINDOW HEAD
- 5 HOLLOW METAL WINDOW UNIT

#### GENERAL NOTES

- 1. CONTRACTOR IS TO PROTECT ALL TREES, SHRUBBERY & MECHANICAL EQUIPMENT ADJACENT TO THE BUILDING FROM DAMAGE DURING CONSTRUCTION.
- 2. FIELD-VERIFY EXISTING CONSTRUCTION DEPICTED IN THESE DRAWINGS AS IT IS UNCOVERED DURING CONSTRUCTION. NOTIFY THE ARCHITECT PROMPTLY IF EXISTING CONDITIONS ARE NOT AS INDICATED.
- 3. PROVIDE TEMPORARY DUSTPROOF PARTITIONS AS NECESSARY FOR SEPARATION OF CONSTRUCTION AREAS AND ADJACENT OCCUPIED AREAS.
- 4. ALL EXISTING CONSTRUCTION, FIXTURES, EQUIPMENT AND FINISHES TO REMAIN SHALL BE PROTECTED FROM DAMAGE DURING DEMOLITION AND NEW CONSTRUCTION.

# LEAD BASED PAINT NOTE

CONTRACTOR SHALL HAVE AT LEAST ONE EMPLOYEE ON SITE AT ALL TIMES WHO HAS RECIEVED EPA LEAD TRAINING. CERTIFICATE OF COMPLETION OF TRAINING TO BE FURNISHED AT DISTRICT'S REQUEST.

#### LEGEND

-> REMOVE PORTION OF (E) WINDOW SYSTEM PER APPLICABLE  $\checkmark$  WINDOW DETAILS. PREPARE FOR NEW WINDOW SYSTEM. INSTALL NEW WINDOW SYSTEM

PROJECT NAME A PROPOSED WINDOW REPLACEMENT FOR

> BURNEY ELEMENTARY SCHOOL

#### FALL RIVER JOINT UNIFIED SCHOOL DISTRICT **BURNEY, CALIFORNIA**

SHEET TITLE

#### EXTERIOR ELEVATIONS

DRAWING STATUS

SHEET No.

A304

#### CONSULTANTS