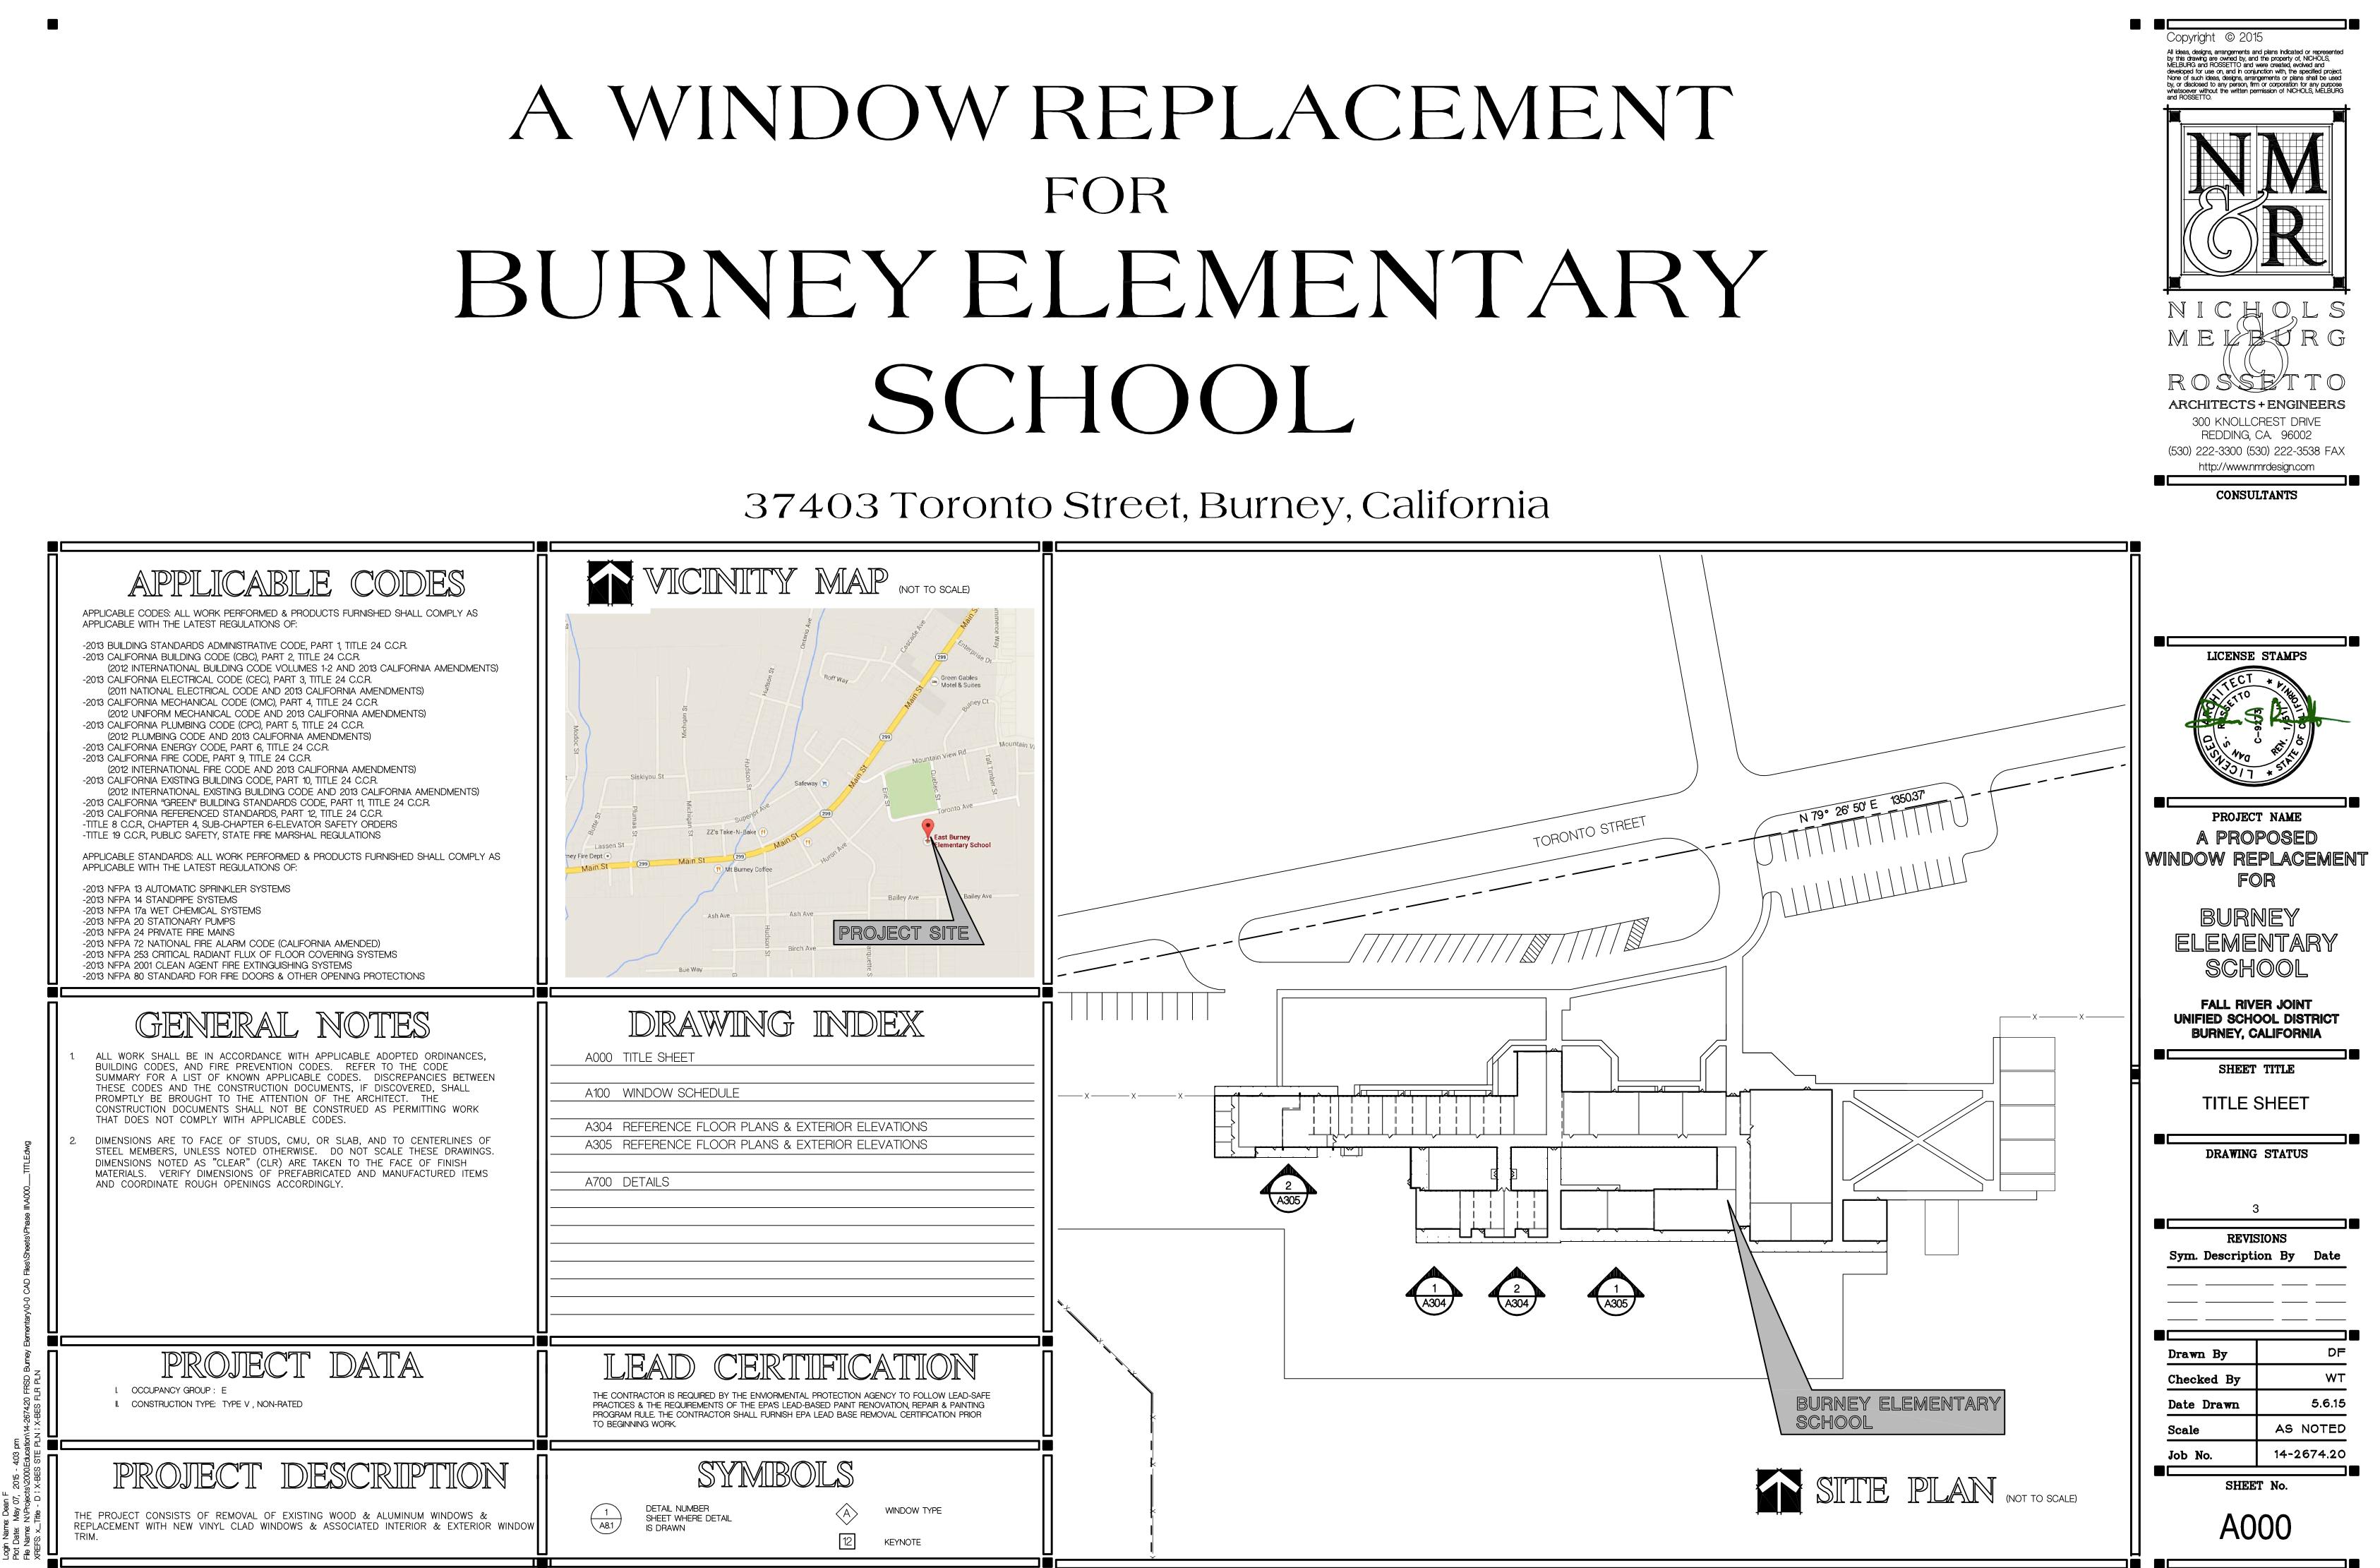

# FOR SCHOOL

Login Name: Dean F Plot Date: May 08, 2015 - 12:15 p File Name: N:NProjects/2000.Educati XREFS: X-TIT ! X-BES FLR PLN

|          |              |                    |                    |      |      |            |                                                      | East Burney Elementary<br>Window Schedule<br>Ordering Information | White<br>Low E<br>Hoppe<br>Tempe |
|----------|--------------|--------------------|--------------------|------|------|------------|------------------------------------------------------|-------------------------------------------------------------------|----------------------------------|
| Window   | Window       | Order              | Order              |      |      | Window     |                                                      |                                                                   |                                  |
| Count    | Opening      | Window             | Window             |      |      | Schedule   | Quantity                                             | Installation Notes                                                |                                  |
|          | Number       | Width              | Height             | Vent | Temp | Symbol     |                                                      |                                                                   |                                  |
| 1        | A93          | 43-7/8"            | 30-7/8"            | X    |      | G69        | 2                                                    | Slide new window thru existing interior finshes                   | Polyse                           |
| 2        | A94          | 43-7/8"            | 30-7/8"            | X    |      | G69        |                                                      | Slide new window thru existing interior finshes                   | Polyse                           |
| 3        | A95          | 43-7/8"            | 30-3/4"            |      | X    | F70        | 1                                                    | Slide new window thru existing interior finshes                   | Trim o                           |
|          |              |                    |                    | 1    | 1    | 1          | 1                                                    | 36" door                                                          | -                                |
| 4        | A96          | 44-1/8"            | 31-5/8"            |      | X    | F71        | 1                                                    | Slide new window thru existing interior finshes                   | Trim o                           |
|          |              |                    |                    |      | 8    |            |                                                      | Add Two 2X's to head of Phase 3 openings A97 thru A10             | 1                                |
| 5        | A97          | 137-3/4"           | 38-3/4"            |      | X    | F72        | 1                                                    | Slide new window thru created opening & trim                      | Openii                           |
|          | A98<br>A99   |                    |                    |      |      |            |                                                      |                                                                   |                                  |
| 6        | A99<br>A100  | 43-1/4"            | 38-5/8"            |      | x    | F73        | 1                                                    | Slide new window thru created opening & trim                      |                                  |
| U        | 71100        | 4 <b>3 1</b> /4    | 30 3/3             |      | ~    | 173        |                                                      | 36" door                                                          |                                  |
| 7        | A101         | 41-1/4"            | 38-1/4"            |      | Х    | F7         | 1                                                    | Slide new window thru created opening & trim                      |                                  |
| 8        | A102         | 39-3/8"            | 25-1/8"            | X    |      | G75        | 1                                                    | Slide new window thru existing interior finshes                   | Polyse                           |
| 9        | A103         | 40-1/8"            | 25-1/8"            | x    |      | G76        | 1                                                    | Slide new window thru existing interior finshes                   | Polyse                           |
| 10       | A104         | 39-1/2"            | 25-1/2"            |      |      | F77        | 1                                                    | Slide new window thru created opening & trim                      |                                  |
|          |              |                    |                    |      |      |            | Add One 2X to head of Phase 3 transom openings A105, | A114, A                                                           |                                  |
|          | A105         | 40"                | 29-3/4"            |      |      |            |                                                      | Transom over door to be hollow metal frame                        | 7-1/4"                           |
| 11       | A106         | 44"                | 30-3/4"            |      |      | F78        | 3                                                    | Slide new window thru existing finshes & trim                     |                                  |
| 12       | A107         | 44"                | 30-3/4"            | Х    |      | 179        | 2                                                    | "                                                                 |                                  |
| 13       | A108         | 44"                | 30-3/4"            |      |      | F78        |                                                      | "                                                                 |                                  |
| 14<br>15 | A109<br>A110 | 44"<br>44"         | 30-3/4"<br>30-3/4" | X    |      | 179<br>F78 |                                                      |                                                                   |                                  |
|          |              |                    |                    |      |      | G80        | 2                                                    | Clinks ware window the wearing interview finals as                | Delver                           |
| 16<br>17 | A111         | 39-1/2"            | 30-1/4"            | X    |      |            | 2                                                    | Slide new window thru existing interior finshes                   | Polyse                           |
|          | A112         | 39-1/2"            | 30-1/4"            | X    |      | G80        |                                                      | Slide new window thru existing interior finshes                   | Polyse                           |
|          | A113         |                    |                    |      |      |            |                                                      | Fill opening with studs, insulate, side & trim for paint          |                                  |
|          | A114         | 40"                | 29-3/4"            |      |      |            |                                                      | Transom over door to be hollow metal frame                        | 7-1/4"                           |
|          | A115         |                    |                    |      |      |            |                                                      | Fill opening with studs, insulate, side & trim for paint          | Cut fra                          |
| 18       | A116         | 38-7/8"            | 31"                | Х    |      | G81        | 2                                                    | Slide new window thru existing interior finshes                   | Polyse                           |
| 19       | A117         | 38-7/8"            | 31"                | X    |      | G81        |                                                      | Slide new window thru existing interior finshes                   | Polyse                           |
|          | A1118        |                    |                    |      |      |            |                                                      | Fill opening with studs, insulate, side & trim for paint          |                                  |
|          | A119         | 40"                | 29-3/4"            |      |      |            |                                                      | Transom over door to be hollow metal frame                        | 7-1/4"                           |
|          | A120         |                    |                    |      |      |            |                                                      | Fill opening with studs, insulate, side & trim for paint          | Cut fra                          |
| 20       | A123         | 43-7/8"            | 30-1/4"            |      |      | F82        | 3                                                    | Slide new window thru existing finshes & trim                     |                                  |
| 21       | A124         | 43-7/8"            | 30-1/4"            | X    |      | 183        | 2                                                    | "                                                                 |                                  |
| 22<br>23 | A125<br>A126 | 43-7/8"<br>43-7/8" | 30-1/4"<br>30-1/4" | x    |      | F82<br>183 |                                                      |                                                                   |                                  |
| 23<br>24 | A120<br>A127 | 43-7/8"            | 30-1/4"            | ^    |      | F82        |                                                      | "                                                                 |                                  |
|          | A128         | 40"                | 29-3/4"            |      |      |            |                                                      | Transom over door to be hollow metal frame                        | 6-3/4"                           |
|          | A129         | 40"                | 29-3/4"            |      |      |            |                                                      | Transom over door to be hollow metal frame                        | 6-3/4"                           |
| 25       | A130         | 44"                | 30-1/2"            |      |      | F84        | 3                                                    | Slide new window thru existing finshes & trim                     |                                  |
| 26       | A131         | 44"                | 30-1/2"            | Х    |      | 185        | 2                                                    | "                                                                 |                                  |
| 27       | A132         | 44"                | 30-1/2"            |      |      | F84        |                                                      | "                                                                 |                                  |
| 28       | A133         | 44"                | 30-1/2"            | X    |      | 185        |                                                      | "                                                                 | <u> </u>                         |
| 29       | A134         | 44"                | 30-1/2"            |      |      | F84        |                                                      | "<br>                                                             |                                  |
| 29       | Total Windo  |                    |                    | I    |      | Total      | 29                                                   | I                                                                 | 1                                |