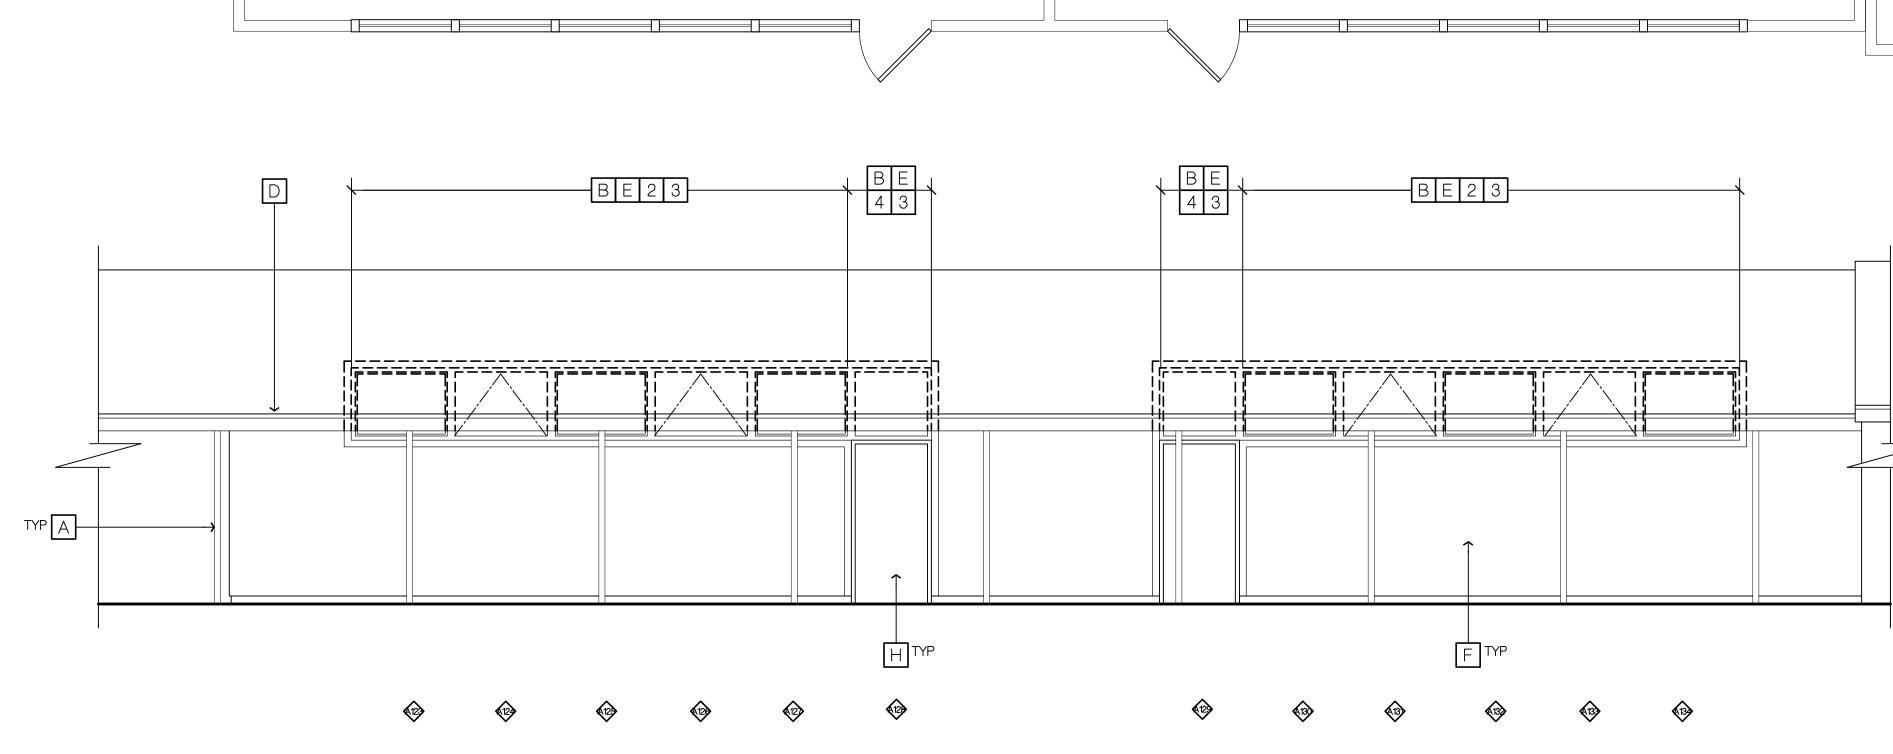

# **DEMOLITION KEY NOTES**

- A (E) BREEZWAY COLUMN TO REMAIN
- B DEMO (E) STEEL WINDOW UNIT
- C DEMO (E) STEEL VERTICAL MULLION
- D EXISTING FACIA/ROOFLINE
- E DEMO (E) WOOD TRIM
- F (E) EXTERIOR BOARD & BATT SIDING TO REMAIN
- G (E) WINDOW TO REMAIN NO WORK
- H (E) HM DOOR & FRAME TO REMAIN
- J (E) ANGLED SOFFIT TO REMAIN

# KEY NOTES

ITEMS NOT LISTED AS EXISTING OR (E) ARE TO BE CONSIDERED NEW

- 1 DBL 2x FURING AT WINDOW HEAD
- 2 NEW VINYL WINDOW UNIT
- 3 PAINTED WOOD TRIM MATCH (E)
- 4 HOLLOW METAL WINDOW UNIT

#### LEGEND

REMOVE PORTION OF (E) WINDOW SYSTEM PER APPLICABLE WINDOW DETAILS. PREPARE FOR NEW WINDOW SYSTEM. INSTALL NEW WINDOW SYSTEM

PROJECT NAME A PROPOSED WINDOW REPLACEMENT FOR

> BURNEY ELEMENTARY SCHOOL