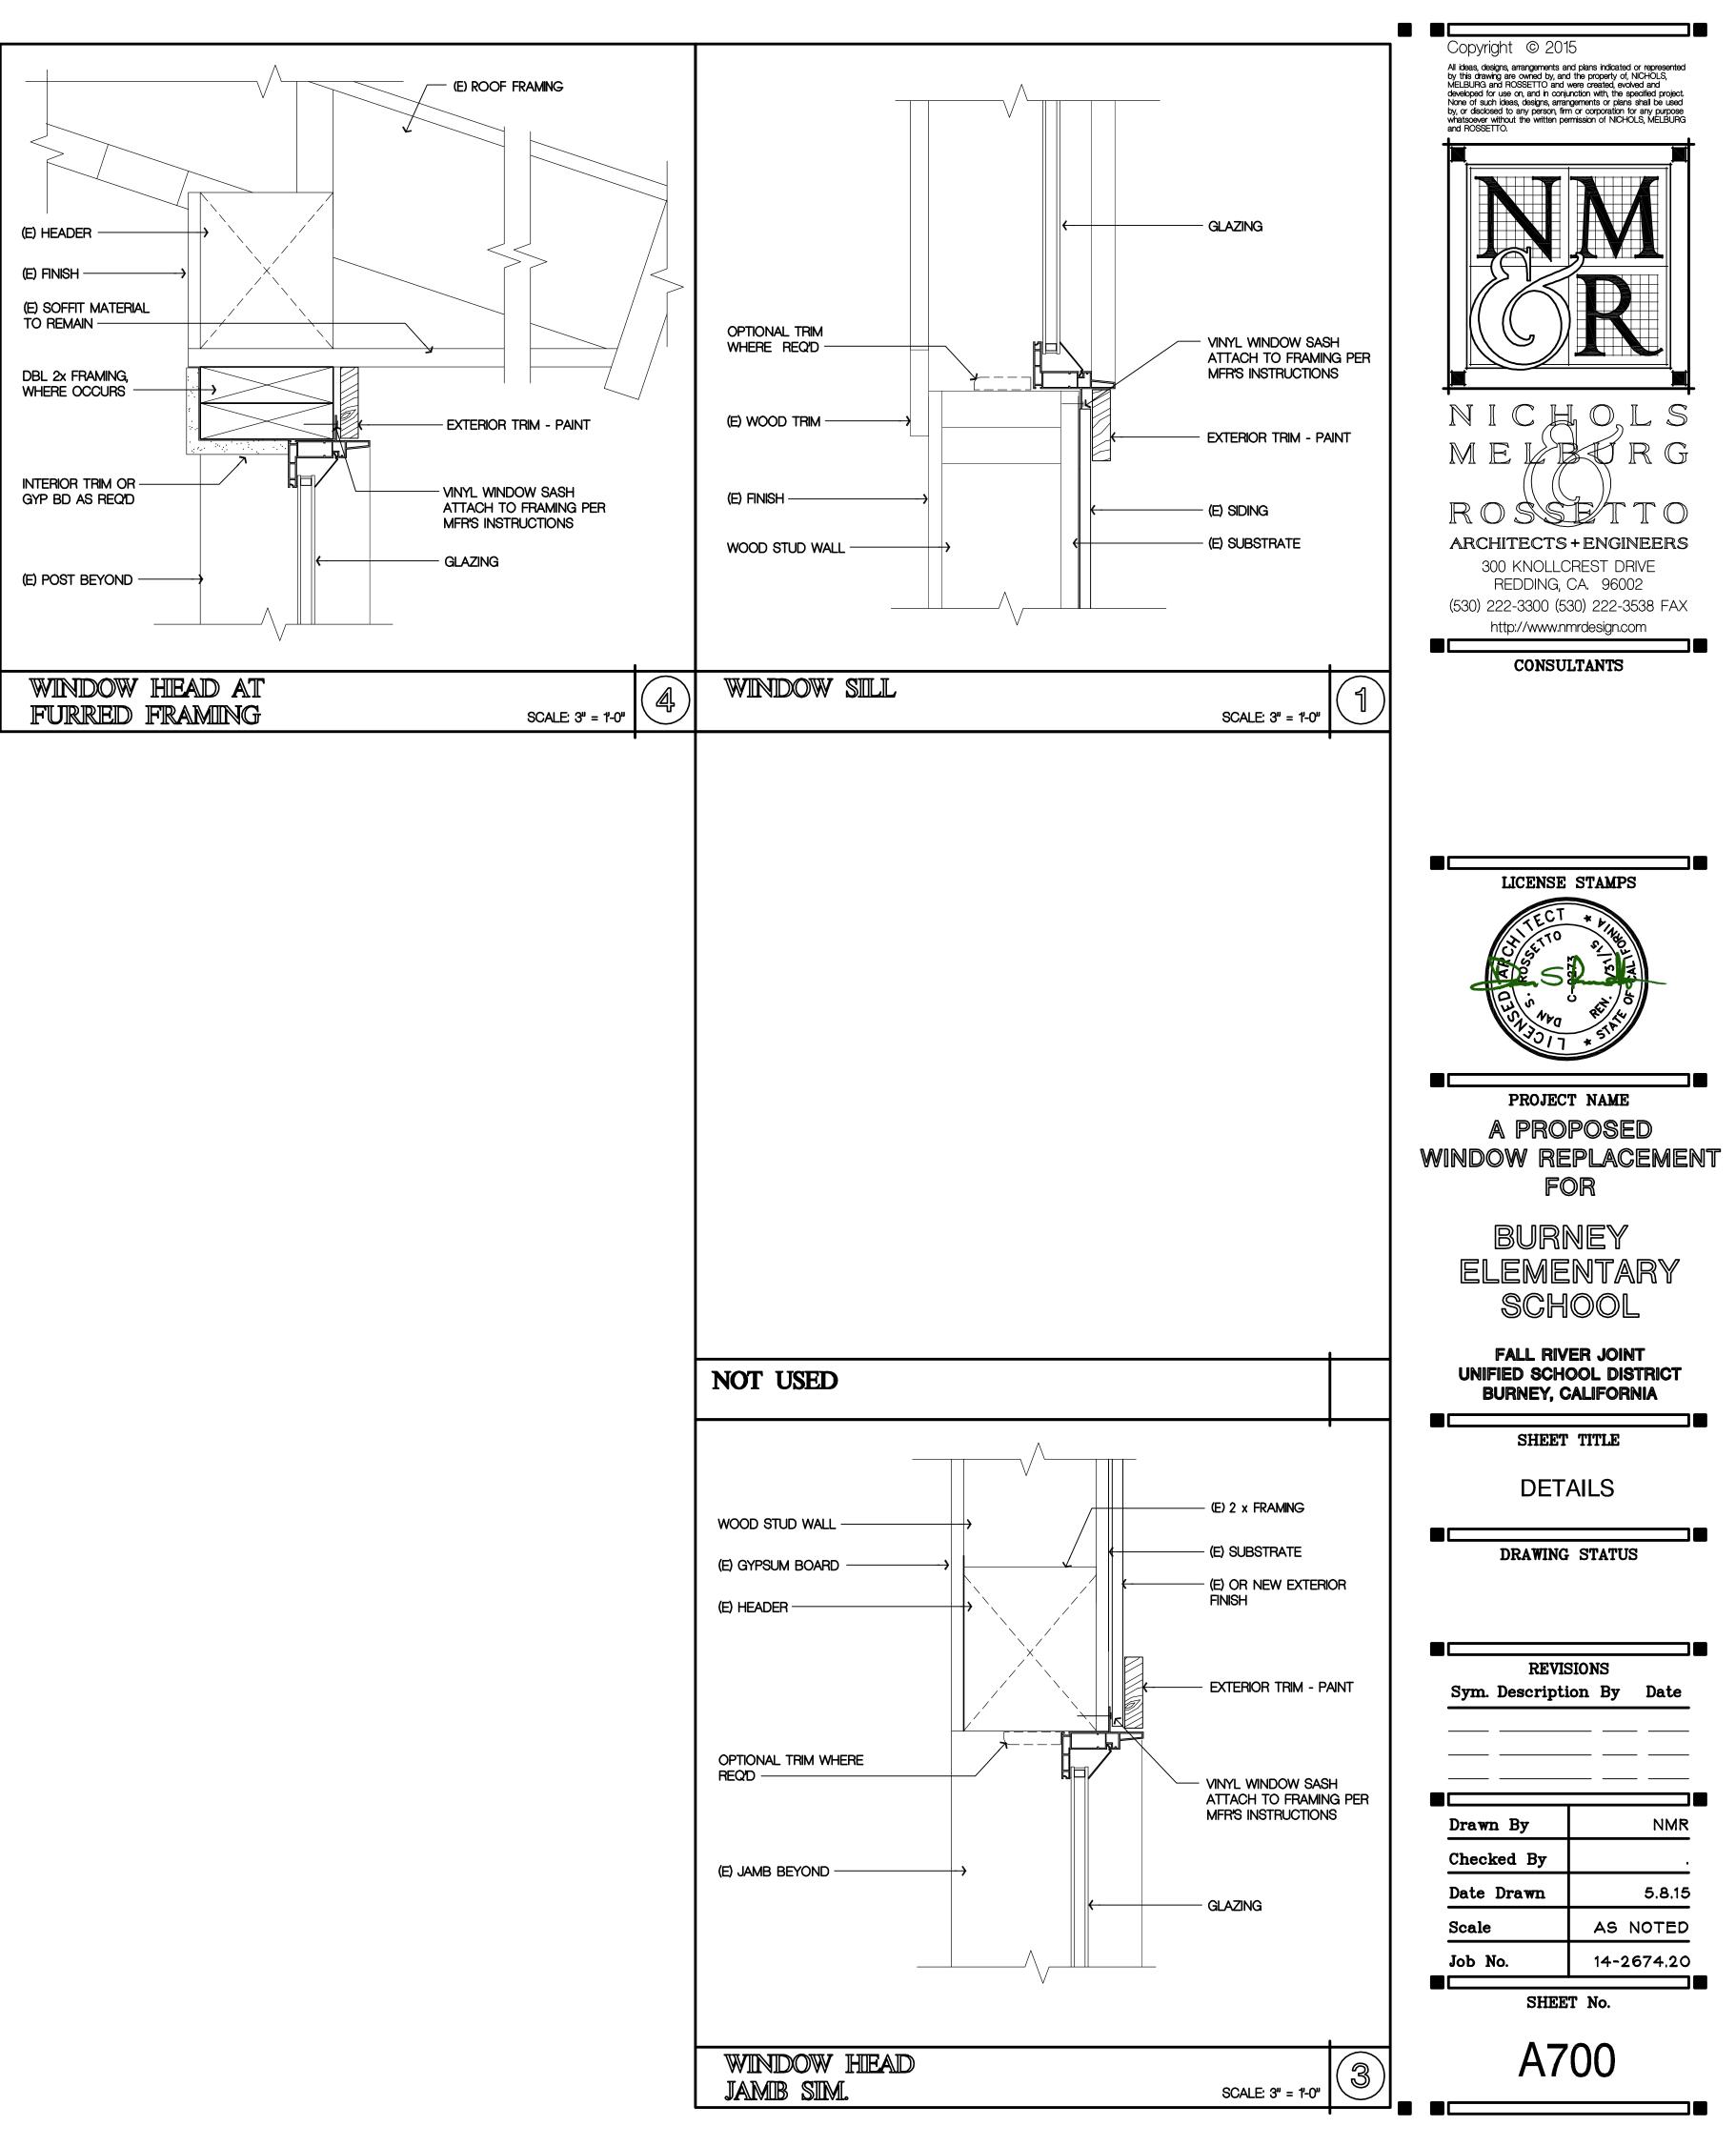

#### KEY NOTES

ITEMS NOT LISTED AS EXISTING OR (E) ARE TO BE CONSIDERED NEW

- 1 INFILL FRAMING
- 2 NEW VINYL WINDOW UNIT
- 3 PAINTED WOOD TRIM MATCH (E)
- 4 SINGLE 2x FURING AT WINDOW HEAD
- 5 HOLLOW METAL WINDOW UNIT

#### FALL RIVER JOINT UNIFIED SCHOOL DISTRICT **BURNEY, CALIFORNIA**

SHEET TITLE