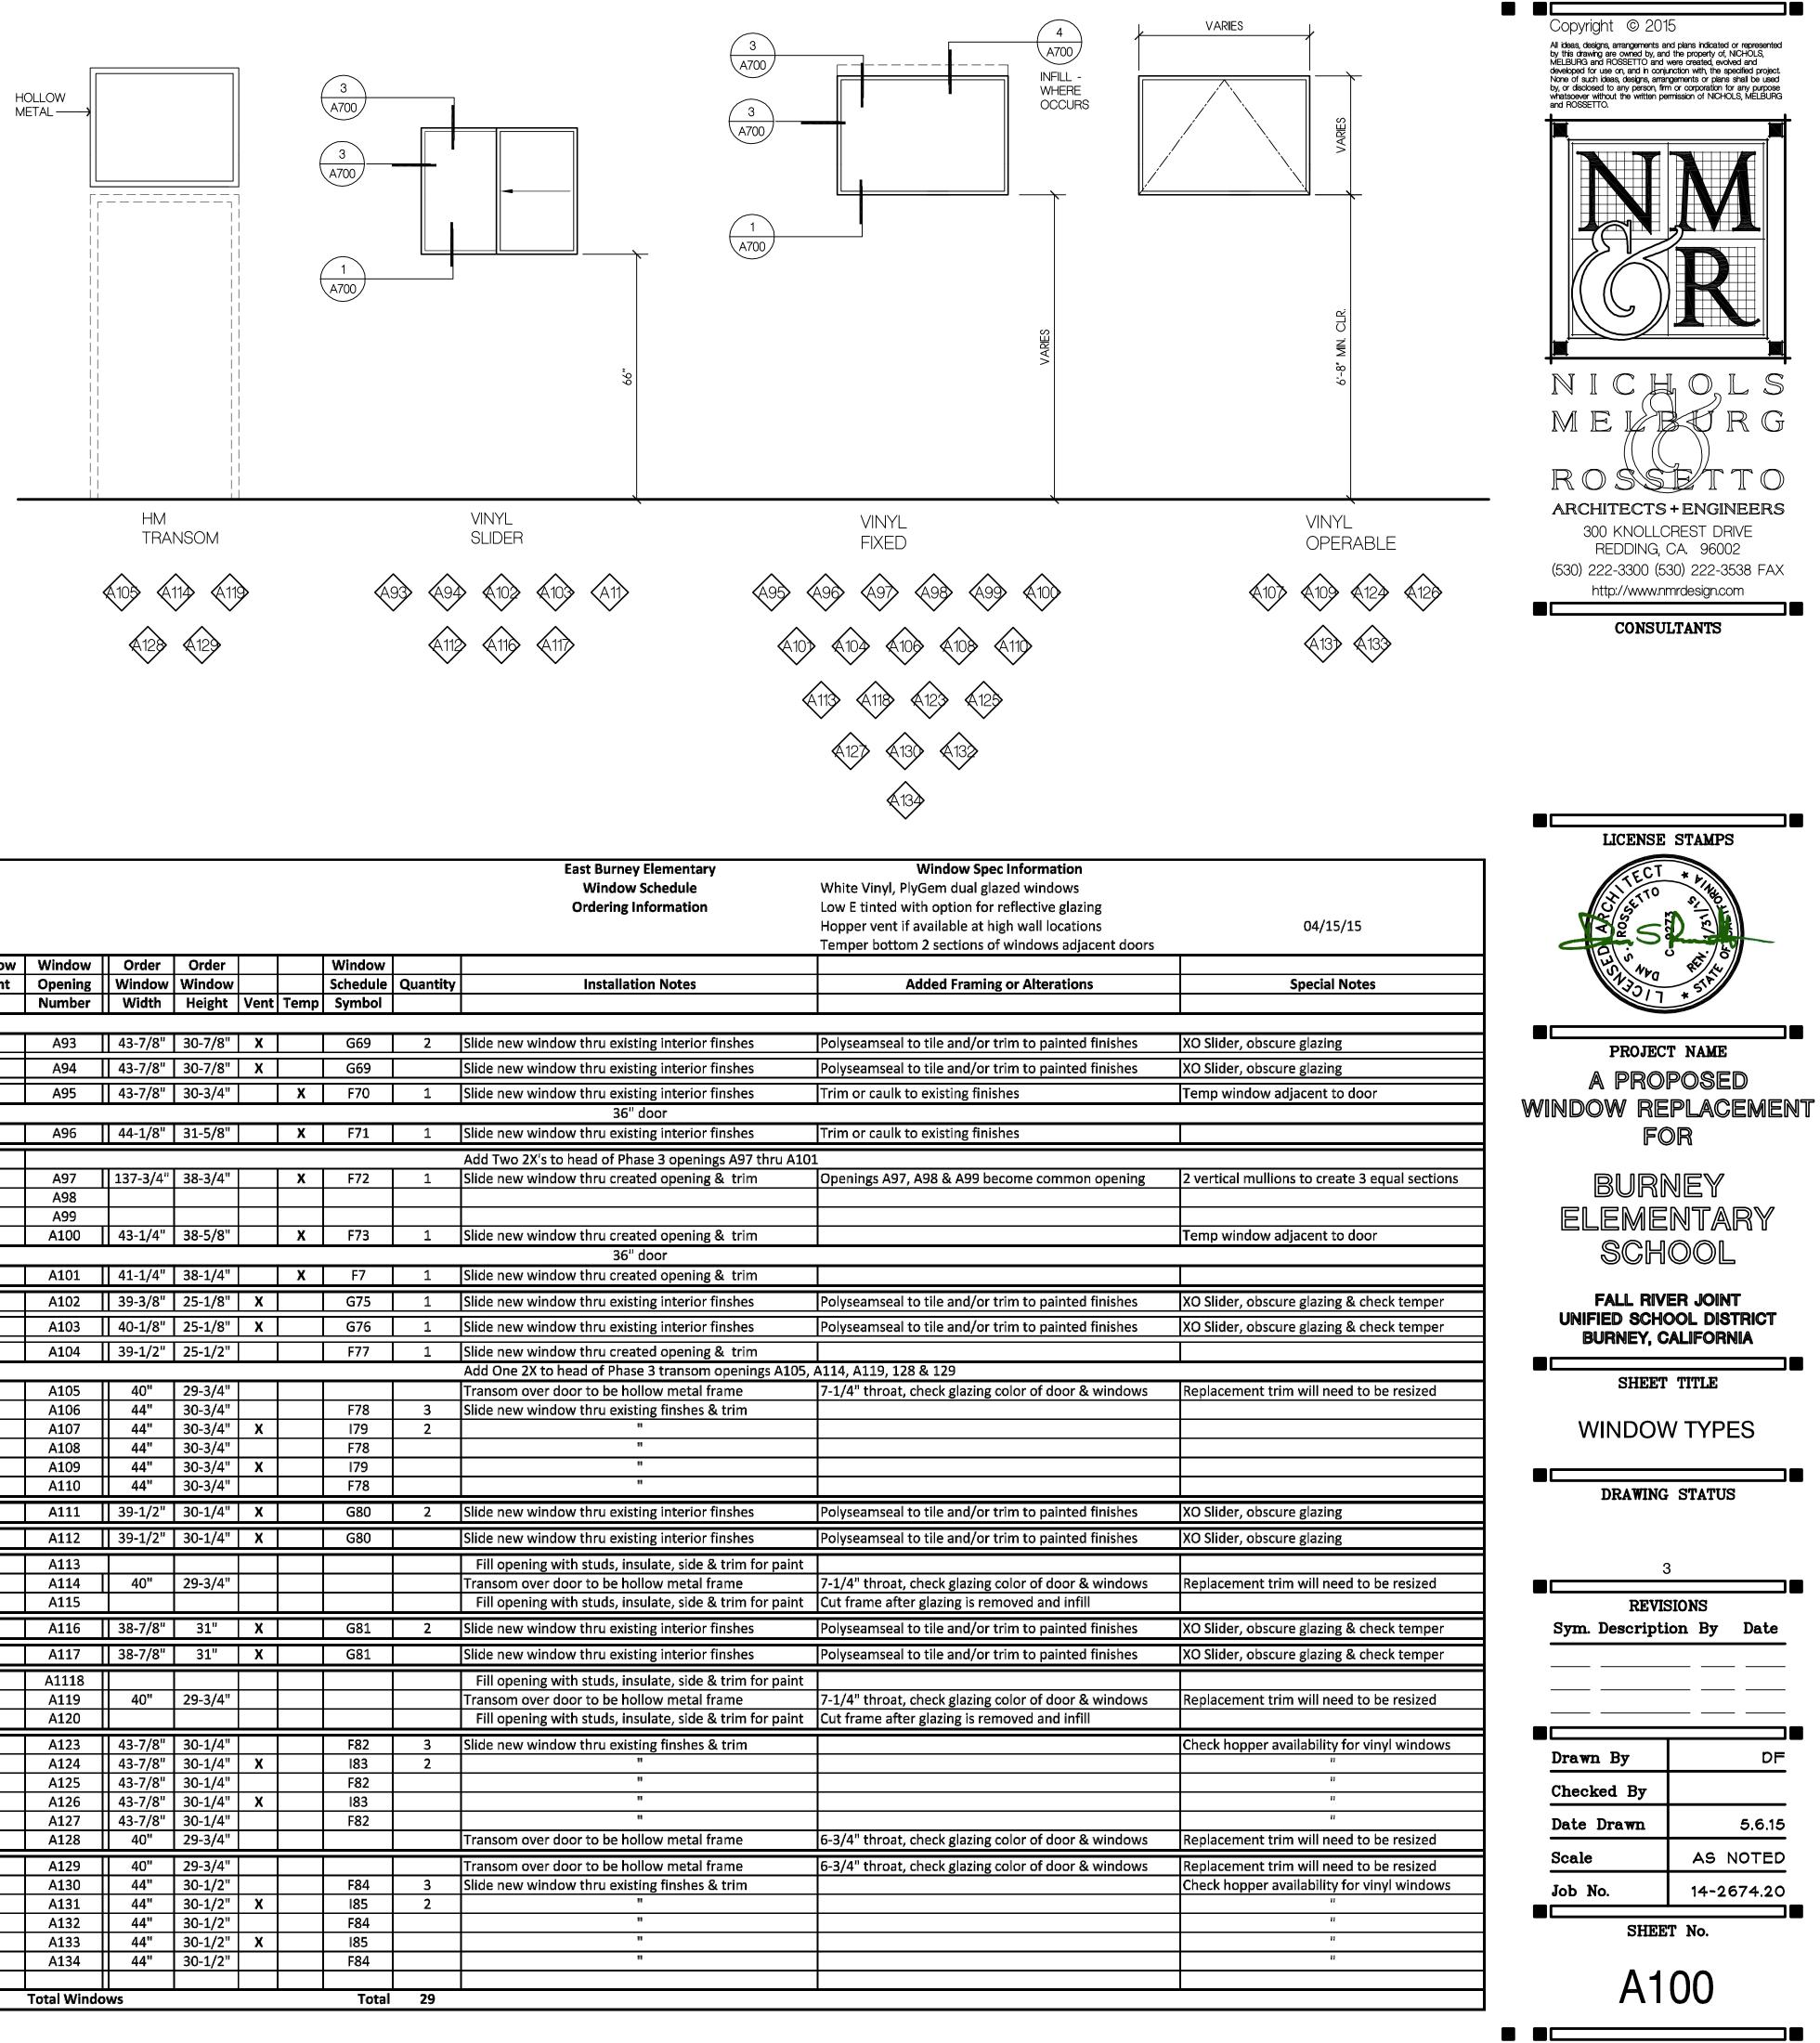

# FOR SCHOOL

Login Name: Dean F Plot Date: May 08, 2015 - 12:15 p File Name: N:NProjects/2000.Educati XREFS: X-TIT ! X-BES FLR PLN

|          |              |                    |                    |      |      |            |                                                      | East Burney Elementary<br>Window Schedule<br>Ordering Information | White<br>Low E<br>Hoppe<br>Tempe |
|----------|--------------|--------------------|--------------------|------|------|------------|------------------------------------------------------|-------------------------------------------------------------------|----------------------------------|
| Window   | Window       | Order              | Order              |      |      | Window     |                                                      |                                                                   |                                  |
| Count    | Opening      | Window             | Window             |      |      | Schedule   | Quantity                                             | Installation Notes                                                |                                  |
|          | Number       | Width              | Height             | Vent | Temp | Symbol     |                                                      |                                                                   |                                  |
| 1        | A93          | 43-7/8"            | 30-7/8"            | X    |      | G69        | 2                                                    | Slide new window thru existing interior finshes                   | Polyse                           |
| 2        | A94          | 43-7/8"            | 30-7/8"            | X    |      | G69        |                                                      | Slide new window thru existing interior finshes                   | Polyse                           |
| 3        | A95          | 43-7/8"            | 30-3/4"            |      | X    | F70        | 1                                                    | Slide new window thru existing interior finshes                   | Trim o                           |
|          |              |                    |                    | 1    | 1    | 1          | 1                                                    | 36" door                                                          | -                                |
| 4        | A96          | 44-1/8"            | 31-5/8"            |      | X    | F71        | 1                                                    | Slide new window thru existing interior finshes                   | Trim o                           |
|          |              |                    |                    |      | 8    |            |                                                      | Add Two 2X's to head of Phase 3 openings A97 thru A10             | 1                                |
| 5        | A97          | 137-3/4"           | 38-3/4"            |      | X    | F72        | 1                                                    | Slide new window thru created opening & trim                      | Openii                           |
|          | A98<br>A99   |                    |                    |      |      |            |                                                      |                                                                   |                                  |
| 6        | A99<br>A100  | 43-1/4"            | 38-5/8"            |      | x    | F73        | 1                                                    | Slide new window thru created opening & trim                      |                                  |
| U        | 71100        | 4 <b>3 1</b> /4    | 30 3/3             |      | ~    | 173        |                                                      | 36" door                                                          |                                  |
| 7        | A101         | 41-1/4"            | 38-1/4"            |      | Х    | F7         | 1                                                    | Slide new window thru created opening & trim                      |                                  |
| 8        | A102         | 39-3/8"            | 25-1/8"            | X    |      | G75        | 1                                                    | Slide new window thru existing interior finshes                   | Polyse                           |
| 9        | A103         | 40-1/8"            | 25-1/8"            | x    |      | G76        | 1                                                    | Slide new window thru existing interior finshes                   | Polyse                           |
| 10       | A104         | 39-1/2"            | 25-1/2"            |      |      | F77        | 1                                                    | Slide new window thru created opening & trim                      |                                  |
|          |              |                    |                    |      |      |            | Add One 2X to head of Phase 3 transom openings A105, | A114, A                                                           |                                  |
|          | A105         | 40"                | 29-3/4"            |      |      |            |                                                      | Transom over door to be hollow metal frame                        | 7-1/4"                           |
| 11       | A106         | 44"                | 30-3/4"            |      |      | F78        | 3                                                    | Slide new window thru existing finshes & trim                     |                                  |
| 12       | A107         | 44"                | 30-3/4"            | Х    |      | 179        | 2                                                    | "                                                                 |                                  |
| 13       | A108         | 44"                | 30-3/4"            |      |      | F78        |                                                      | "                                                                 |                                  |
| 14<br>15 | A109<br>A110 | 44"<br>44"         | 30-3/4"<br>30-3/4" | X    |      | 179<br>F78 |                                                      |                                                                   |                                  |
|          |              |                    |                    |      |      | G80        | 2                                                    | Clinks ware window the wearing interview finals as                | Delver                           |
| 16<br>17 | A111         | 39-1/2"            | 30-1/4"            | X    |      |            | 2                                                    | Slide new window thru existing interior finshes                   | Polyse                           |
|          | A112         | 39-1/2"            | 30-1/4"            | X    |      | G80        |                                                      | Slide new window thru existing interior finshes                   | Polyse                           |
|          | A113         |                    |                    |      |      |            |                                                      | Fill opening with studs, insulate, side & trim for paint          |                                  |
|          | A114         | 40"                | 29-3/4"            |      |      |            |                                                      | Transom over door to be hollow metal frame                        | 7-1/4"                           |
|          | A115         |                    |                    |      |      |            |                                                      | Fill opening with studs, insulate, side & trim for paint          | Cut fra                          |
| 18       | A116         | 38-7/8"            | 31"                | Х    |      | G81        | 2                                                    | Slide new window thru existing interior finshes                   | Polyse                           |
| 19       | A117         | 38-7/8"            | 31"                | X    |      | G81        |                                                      | Slide new window thru existing interior finshes                   | Polyse                           |
|          | A1118        |                    |                    |      |      |            |                                                      | Fill opening with studs, insulate, side & trim for paint          |                                  |
|          | A119         | 40"                | 29-3/4"            |      |      |            |                                                      | Transom over door to be hollow metal frame                        | 7-1/4"                           |
|          | A120         |                    |                    |      |      |            |                                                      | Fill opening with studs, insulate, side & trim for paint          | Cut fra                          |
| 20       | A123         | 43-7/8"            | 30-1/4"            |      |      | F82        | 3                                                    | Slide new window thru existing finshes & trim                     |                                  |
| 21       | A124         | 43-7/8"            | 30-1/4"            | X    |      | 183        | 2                                                    | "                                                                 |                                  |
| 22<br>23 | A125<br>A126 | 43-7/8"<br>43-7/8" | 30-1/4"<br>30-1/4" | x    |      | F82<br>183 |                                                      |                                                                   |                                  |
| 23<br>24 | A120<br>A127 | 43-7/8"            | 30-1/4"            | ^    |      | F82        |                                                      | "                                                                 |                                  |
|          | A128         | 40"                | 29-3/4"            |      |      |            |                                                      | Transom over door to be hollow metal frame                        | 6-3/4"                           |
|          | A129         | 40"                | 29-3/4"            |      |      |            |                                                      | Transom over door to be hollow metal frame                        | 6-3/4"                           |
| 25       | A130         | 44"                | 30-1/2"            |      |      | F84        | 3                                                    | Slide new window thru existing finshes & trim                     |                                  |
| 26       | A131         | 44"                | 30-1/2"            | Х    |      | 185        | 2                                                    | "                                                                 |                                  |
| 27       | A132         | 44"                | 30-1/2"            |      |      | F84        |                                                      | "                                                                 |                                  |
| 28       | A133         | 44"                | 30-1/2"            | X    |      | 185        |                                                      | "                                                                 | <u> </u>                         |
| 29       | A134         | 44"                | 30-1/2"            |      |      | F84        |                                                      | "<br>                                                             |                                  |
| 29       | Total Windo  |                    |                    | I    |      | Total      | 29                                                   | I                                                                 | 1                                |