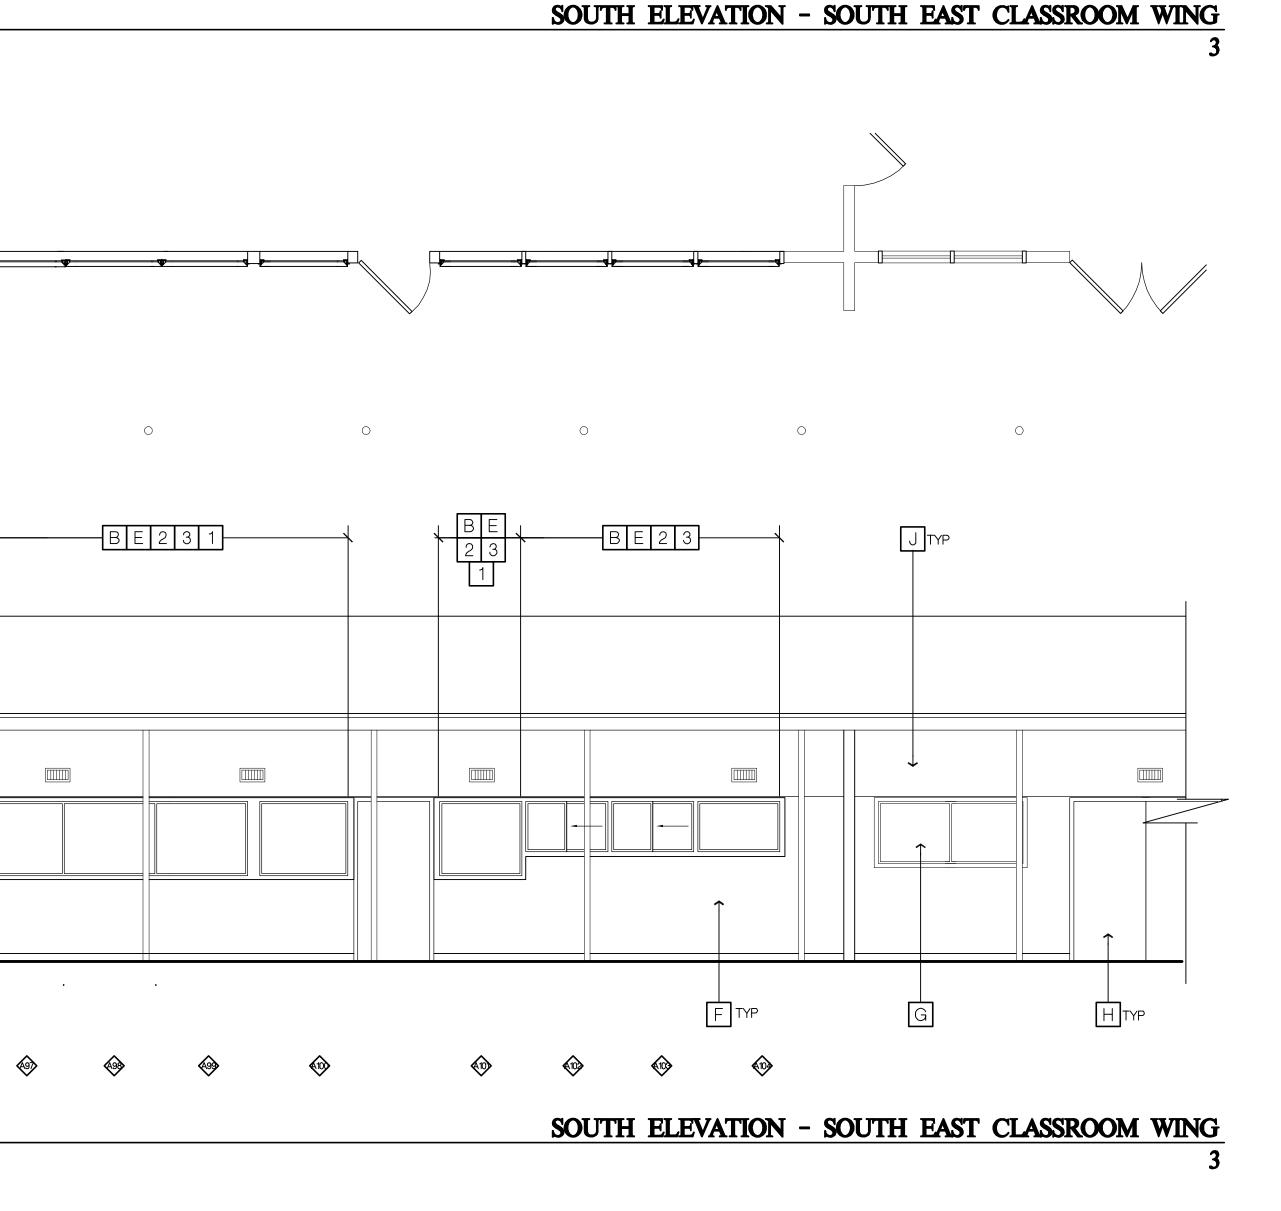

# **DEMOLITION KEY NOTES**

- A (E) BREEZWAY COLUMN TO REMAIN
- B DEMO (E) STEEL WINDOW UNIT
- C DEMO (E) STEEL VERTICAL MULLION
- D EXISTING FACIA/ROOFLINE
- E DEMO (E) WOOD TRIM
- F (E) EXTERIOR BOARD & BATT SIDING TO REMAIN
- G (E) WINDOW TO REMAIN NO WORK
- H (E) HM DOOR & FRAME TO REMAIN
- J (E) ANGLED SOFFIT TO REMAIN

# KEY NOTES

ITEMS NOT LISTED AS EXISTING OR (E) ARE TO BE CONSIDERED NEW

- 1 DBL 2x FURING AT WINDOW HEAD
- 2 NEW VINYL WINDOW UNIT
- 3 PAINTED WOOD TRIM MATCH (E)
- 4 HOLLOW METAL WINDOW UNIT

#### LEGEND

-> REMOVE PORTION OF (E) WINDOW SYSTEM PER APPLICABLE  $\checkmark$  WINDOW DETAILS. PREPARE FOR NEW WINDOW SYSTEM. INSTALL NEW WINDOW SYSTEM

PROJECT NAME A PROPOSED WINDOW REPLACEMENT FOR

> BURNEY ELEMENTARY SCHOOL