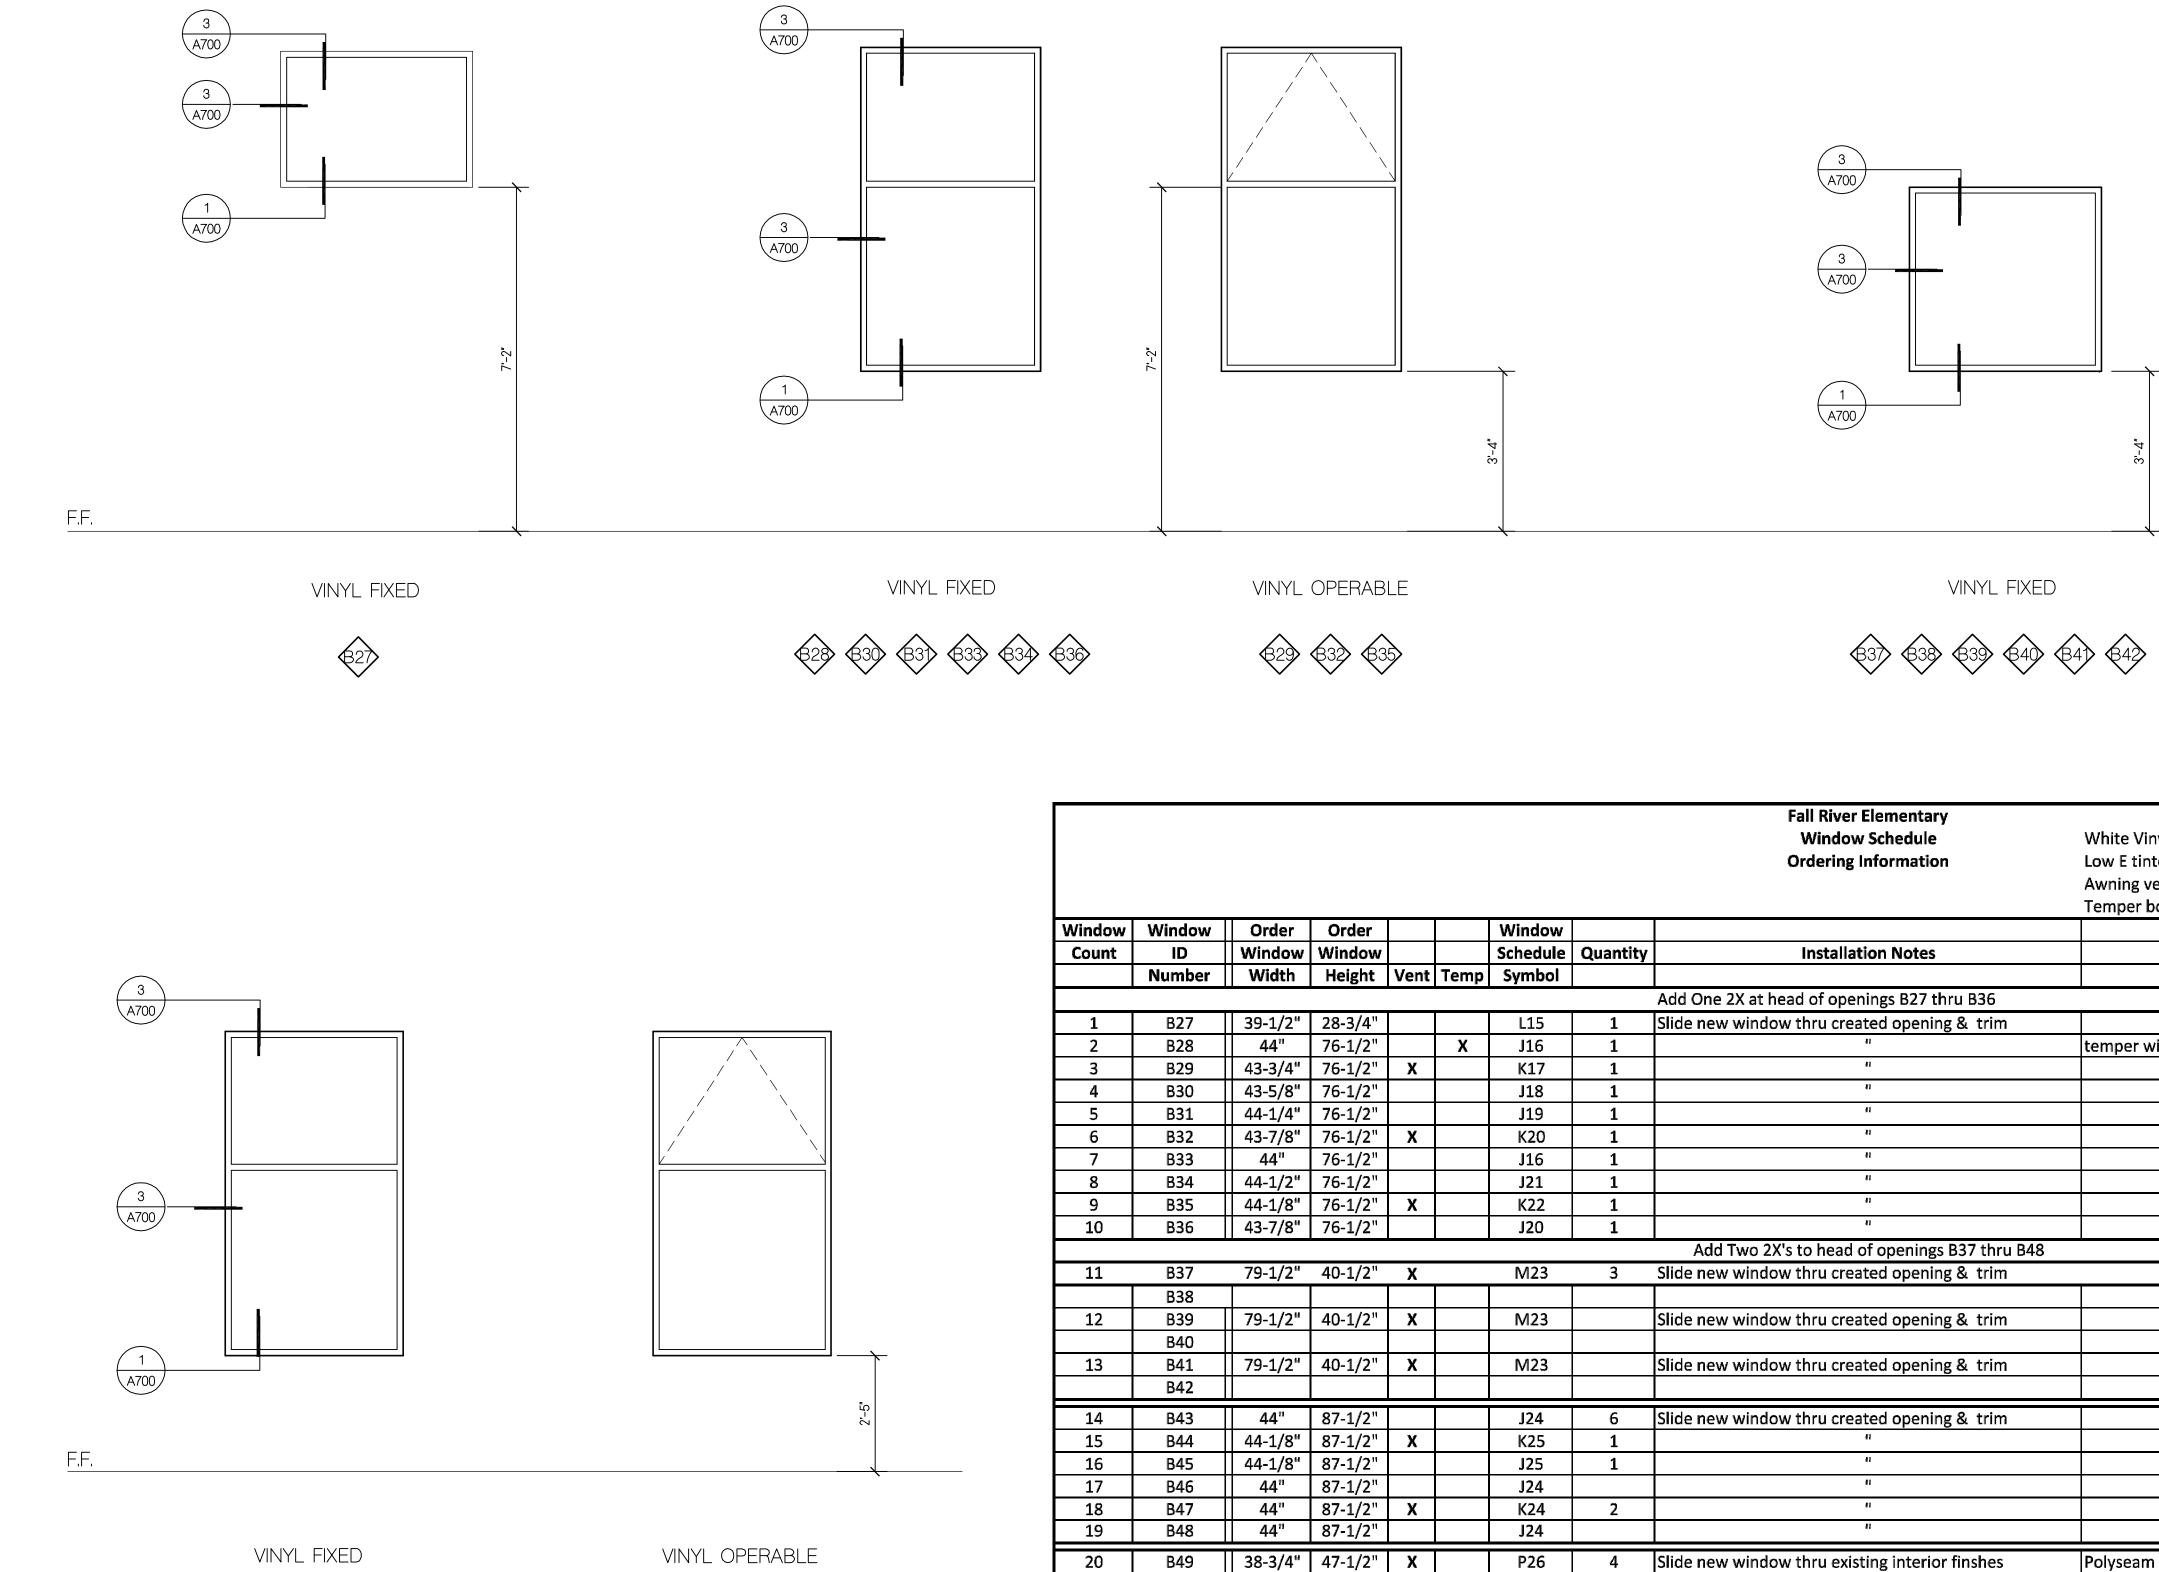

## FOR SCHOOL

Login Name: Dean F Plot Date: May 06, File Name: N:NProjects XREFS: x-FRES\_site

|        |             |          |           |          |          |          |          | Fall River Elementary<br>Window Schedule<br>Ordering Information | Windo<br>White Vinyl, PlyGem o<br>Low E tinted with opti<br>Awning vent in top se<br>Temper bottom 2 sect |
|--------|-------------|----------|-----------|----------|----------|----------|----------|------------------------------------------------------------------|-----------------------------------------------------------------------------------------------------------|
| Window | Window      | Order    | Order     |          |          | Window   |          |                                                                  |                                                                                                           |
| Count  | ID          | Window   | Window    |          |          | Schedule | Quantity | Installation Notes                                               | Added F                                                                                                   |
|        | Number      | Width    | Height    | Vent     | Temp     | Symbol   |          |                                                                  |                                                                                                           |
|        |             |          | -         | -        |          |          |          | Add One 2X at head of openings B27 thru B36                      |                                                                                                           |
| 1      | B27         | 39-1/2"  | 28-3/4"   |          |          | L15      | 1        | Slide new window thru created opening & trim                     |                                                                                                           |
| 2      | B28         | 44"      | 76-1/2"   |          | X        | J16      | 1        | 11                                                               | temper window adjac                                                                                       |
| 3      | B29         | 43-3/4"  | 76-1/2"   | X        |          | K17      | 1        | n<br>                                                            |                                                                                                           |
| 4      | B30         | 43-5/8"  | 76-1/2"   |          |          | J18      | 1        | n                                                                |                                                                                                           |
| 5      | B31         | 44-1/4"  | 76-1/2"   |          |          | J19      | 1        | n<br>                                                            |                                                                                                           |
| 6      | B32         | 43-7/8"  | 76-1/2"   | X        |          | K20      | 1        | n<br>                                                            |                                                                                                           |
| 7      | B33         | 44"      | 76-1/2"   |          |          | J16      | 1        | 11<br>11                                                         |                                                                                                           |
| 8      | B34         | 44-1/2"  | 76-1/2"   |          |          | J21      | 1        | "<br>"                                                           |                                                                                                           |
| 9      | B35         | 44-1/8"  | 76-1/2"   | X        |          | K22      | 1        | "<br>"                                                           |                                                                                                           |
| 10     | B36         | 43-7/8"  | 76-1/2"   |          |          | J20      | 1        |                                                                  |                                                                                                           |
| 11     | 700         | 70 1 /28 | 10 1 /2!! |          |          | N/22     |          | Add Two 2X's to head of openings B37 thru B48                    |                                                                                                           |
|        | B37         | 79-1/2"  | 40-1/2"   | <u>X</u> | 1        | M23      | 3        | Slide new window thru created opening & trim                     |                                                                                                           |
| - 10   | B38         | 70 4 /21 | 40 4 /01  |          |          | N 400    |          |                                                                  |                                                                                                           |
| 12     | B39         | 79-1/2"  | 40-1/2"   | X        |          | M23      |          | Slide new window thru created opening & trim                     |                                                                                                           |
| 13     | B40         | 70 1 /2" | 40.1/2"   | v        |          | N/22     |          | Clide new window they exected energing 8 trim                    |                                                                                                           |
| 13     | B41<br>B42  | 79-1/2"  | 40-1/2"   | X        |          | M23      |          | Slide new window thru created opening & trim                     |                                                                                                           |
|        |             |          |           |          |          |          |          |                                                                  |                                                                                                           |
| 14     | B43         | 44"      | 87-1/2"   |          |          | J24      | 6        | Slide new window thru created opening & trim                     |                                                                                                           |
| 15     | B44         | 44-1/8"  | 87-1/2"   | X        |          | K25      | 1        | 11                                                               |                                                                                                           |
| 16     | B45         | 44-1/8"  | 87-1/2"   |          |          | J25      | 1        |                                                                  |                                                                                                           |
| 17     | B46         | 44"      | 87-1/2"   |          |          | J24      |          | 11<br>11                                                         |                                                                                                           |
| 18     | B47         | 44"      | 87-1/2"   | X        |          | K24      | 2        | "<br>"                                                           |                                                                                                           |
| 19     | B48         | 44"      | 87-1/2"   |          |          | J24      |          |                                                                  |                                                                                                           |
| 20     | B49         | 38-3/4"  | 47-1/2"   | Х        |          | P26      | 4        | Slide new window thru existing interior finshes                  | Polyseam Seal or trim                                                                                     |
| 21     | B50         | 38-3/4"  | 47-1/2"   | X        |          | P26      |          | 11                                                               |                                                                                                           |
| 22     | B51         | 38-3/4"  | 47-1/2"   | X        |          | P26      |          | Slide new window thru existing interior finshes                  | Polyseam Seal or trim                                                                                     |
| 23     | B52         | 38-3/4"  | 47-1/2"   | х        |          | P26      |          | 11                                                               |                                                                                                           |
|        |             | · ·      |           |          |          |          |          | Add Two 2X's to head of openings B53 thru B64                    |                                                                                                           |
| 24     | B53         | 43-7/8"  | 87-1/4"   |          |          | J27      | 1        | Slide new window thru created opening & trim                     |                                                                                                           |
| 25     | B54         | 44"      | 87-1/4"   | Х        |          | K24      |          | n                                                                |                                                                                                           |
| 26     | B55         | 44"      | 87-1/4"   |          |          | J24      |          | 11                                                               |                                                                                                           |
| 27     | B56         | 44"      | 87-1/4"   |          |          | J24      |          | 11                                                               |                                                                                                           |
| 28     | B57         | 43-7/8"  | 87-1/4"   | X        |          | K27      | 1        | u                                                                |                                                                                                           |
| 29     | B58         | 44"      | 87-1/4"   |          |          | J24      |          | 11                                                               |                                                                                                           |
| 30     | B59         | 43-7/8"  | 87"       |          |          | J28      | 3        | Slide new window thru created opening & trim                     |                                                                                                           |
| 31     | B60         | 44"      | 87"       | x        |          | K29      | 1        |                                                                  |                                                                                                           |
| 32     | B61         | 44-1/8"  | 87"       |          |          | J30      | 1        |                                                                  |                                                                                                           |
| 33     | B62         | 43-7/8"  | 87"       |          |          | J28      |          | n                                                                |                                                                                                           |
| 34     | B63         | 44-1/8"  | 87"       | X        |          | K30      | 1        | 11                                                               |                                                                                                           |
| 35     | B64         | 43-7/8"  | 87"       |          |          | J28      |          | n                                                                |                                                                                                           |
| 35     | Total Windo |          | -         |          | <u> </u> | Total    | 35       | •                                                                | •                                                                                                         |

VINYL OPERABLE

€49 €50 €5<sup>+</sup> €5<sup>2</sup>

dow Spec Information n dual glazed windows ption for reflective glazing 04/15/15 section of vented tall windows ections of windows adjacent doors l Framing or Alterations Special Notes Horizontal mullion 28-3/4" to match transom 0 acent door 11 ..... H 11 0 11 11 11 Vertial mullion between B37 & B38 centered Vertial mullion between B39 & B40 centered Vertial mullion between B41 & B42 centered Vent or mullion same as C/A230 windows 11 11 11 Awning bottom half of window, oscure glazing m to finishes н Awning bottom half of window, oscure glazing Awning bottom half of window, oscure glazing im to finishes 11 Awning bottom half of window, oscure glazing Vent or mullion same as C/A230 windows 0 11 - 11 11 Vent or mullion same as C/A230 windows ..... н 11 11 - 11