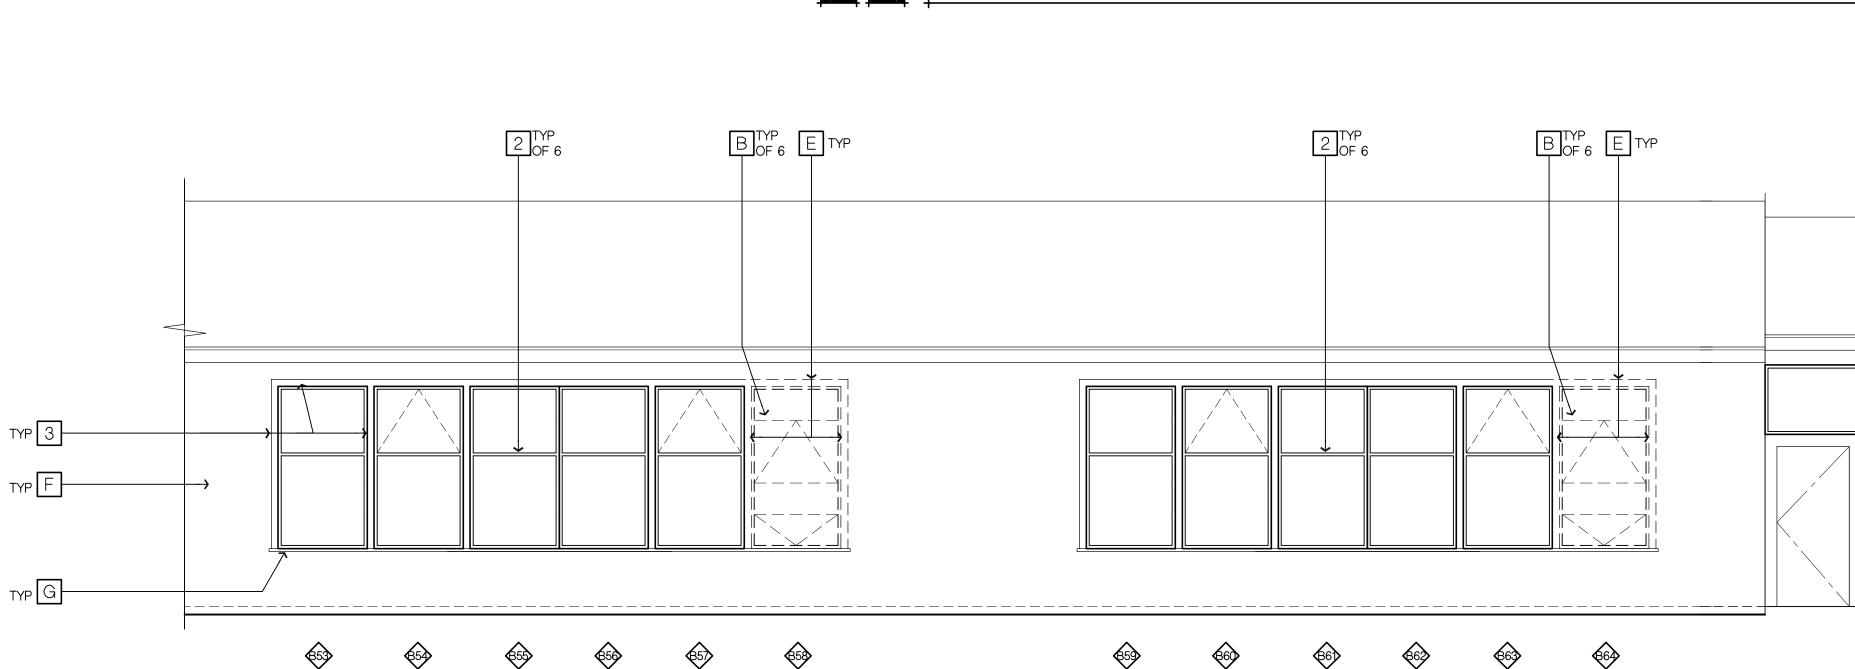

## FOR SCHOOL

Login Name: Dean F Plot Date: May 06, File Name: N:NProjects XREFS: x-FRES\_site

|        |             |          |           |          |          |          |          | Fall River Elementary<br>Window Schedule<br>Ordering Information | Windo<br>White Vinyl, PlyGem o<br>Low E tinted with opti<br>Awning vent in top se<br>Temper bottom 2 sect |
|--------|-------------|----------|-----------|----------|----------|----------|----------|------------------------------------------------------------------|-----------------------------------------------------------------------------------------------------------|
| Window | Window      | Order    | Order     |          |          | Window   |          |                                                                  |                                                                                                           |
| Count  | ID          | Window   | Window    |          |          | Schedule | Quantity | Installation Notes                                               | Added F                                                                                                   |
|        | Number      | Width    | Height    | Vent     | Temp     | Symbol   |          |                                                                  |                                                                                                           |
|        |             |          | -         | -        |          |          |          | Add One 2X at head of openings B27 thru B36                      |                                                                                                           |
| 1      | B27         | 39-1/2"  | 28-3/4"   |          |          | L15      | 1        | Slide new window thru created opening & trim                     |                                                                                                           |
| 2      | B28         | 44"      | 76-1/2"   |          | X        | J16      | 1        | 11                                                               | temper window adjac                                                                                       |
| 3      | B29         | 43-3/4"  | 76-1/2"   | X        |          | K17      | 1        | n<br>                                                            |                                                                                                           |
| 4      | B30         | 43-5/8"  | 76-1/2"   |          |          | J18      | 1        | n                                                                |                                                                                                           |
| 5      | B31         | 44-1/4"  | 76-1/2"   |          |          | J19      | 1        | n<br>                                                            |                                                                                                           |
| 6      | B32         | 43-7/8"  | 76-1/2"   | X        |          | K20      | 1        | n<br>                                                            |                                                                                                           |
| 7      | B33         | 44"      | 76-1/2"   |          |          | J16      | 1        | 11<br>11                                                         |                                                                                                           |
| 8      | B34         | 44-1/2"  | 76-1/2"   |          |          | J21      | 1        | "<br>"                                                           |                                                                                                           |
| 9      | B35         | 44-1/8"  | 76-1/2"   | X        |          | K22      | 1        | "<br>"                                                           |                                                                                                           |
| 10     | B36         | 43-7/8"  | 76-1/2"   |          |          | J20      | 1        |                                                                  |                                                                                                           |
| 11     | 700         | 70 1 /28 | 10 1 /2!! |          |          | N/22     |          | Add Two 2X's to head of openings B37 thru B48                    |                                                                                                           |
|        | B37         | 79-1/2"  | 40-1/2"   | <u>X</u> | 1        | M23      | 3        | Slide new window thru created opening & trim                     |                                                                                                           |
| - 10   | B38         | 70 4 /21 | 40 4 /01  |          |          | N 400    |          |                                                                  |                                                                                                           |
| 12     | B39         | 79-1/2"  | 40-1/2"   | X        |          | M23      |          | Slide new window thru created opening & trim                     |                                                                                                           |
| 13     | B40         | 70 1 /2" | 40.1/2"   | v        |          | N/22     |          | Clide new window they exected energing 8 trim                    |                                                                                                           |
| 13     | B41<br>B42  | 79-1/2"  | 40-1/2"   | X        |          | M23      |          | Slide new window thru created opening & trim                     |                                                                                                           |
|        |             |          |           |          |          |          |          |                                                                  |                                                                                                           |
| 14     | B43         | 44"      | 87-1/2"   |          |          | J24      | 6        | Slide new window thru created opening & trim                     |                                                                                                           |
| 15     | B44         | 44-1/8"  | 87-1/2"   | X        |          | K25      | 1        | 11                                                               |                                                                                                           |
| 16     | B45         | 44-1/8"  | 87-1/2"   |          |          | J25      | 1        |                                                                  |                                                                                                           |
| 17     | B46         | 44"      | 87-1/2"   |          |          | J24      |          | 11<br>11                                                         |                                                                                                           |
| 18     | B47         | 44"      | 87-1/2"   | X        |          | K24      | 2        | "<br>"                                                           |                                                                                                           |
| 19     | B48         | 44"      | 87-1/2"   |          |          | J24      |          |                                                                  |                                                                                                           |
| 20     | B49         | 38-3/4"  | 47-1/2"   | Х        |          | P26      | 4        | Slide new window thru existing interior finshes                  | Polyseam Seal or trim                                                                                     |
| 21     | B50         | 38-3/4"  | 47-1/2"   | X        |          | P26      |          | 11                                                               |                                                                                                           |
| 22     | B51         | 38-3/4"  | 47-1/2"   | X        |          | P26      |          | Slide new window thru existing interior finshes                  | Polyseam Seal or trim                                                                                     |
| 23     | B52         | 38-3/4"  | 47-1/2"   | х        |          | P26      |          | 11                                                               |                                                                                                           |
|        |             | · ·      |           |          |          |          |          | Add Two 2X's to head of openings B53 thru B64                    |                                                                                                           |
| 24     | B53         | 43-7/8"  | 87-1/4"   |          |          | J27      | 1        | Slide new window thru created opening & trim                     |                                                                                                           |
| 25     | B54         | 44"      | 87-1/4"   | Х        |          | K24      |          | n                                                                |                                                                                                           |
| 26     | B55         | 44"      | 87-1/4"   |          |          | J24      |          | 11                                                               |                                                                                                           |
| 27     | B56         | 44"      | 87-1/4"   |          |          | J24      |          | 11                                                               |                                                                                                           |
| 28     | B57         | 43-7/8"  | 87-1/4"   | X        |          | K27      | 1        | u                                                                |                                                                                                           |
| 29     | B58         | 44"      | 87-1/4"   |          |          | J24      |          | 11                                                               |                                                                                                           |
| 30     | B59         | 43-7/8"  | 87"       |          |          | J28      | 3        | Slide new window thru created opening & trim                     |                                                                                                           |
| 31     | B60         | 44"      | 87"       | x        |          | K29      | 1        |                                                                  |                                                                                                           |
| 32     | B61         | 44-1/8"  | 87"       |          |          | J30      | 1        |                                                                  |                                                                                                           |
| 33     | B62         | 43-7/8"  | 87"       |          |          | J28      |          | n                                                                |                                                                                                           |
| 34     | B63         | 44-1/8"  | 87"       | X        |          | K30      | 1        | 11                                                               |                                                                                                           |
| 35     | B64         | 43-7/8"  | 87"       |          |          | J28      |          | n                                                                |                                                                                                           |
| 35     | Total Windo |          | -         |          | <u> </u> | Total    | 35       | •                                                                | •                                                                                                         |

VINYL OPERABLE

€49 €50 €5<sup>+</sup> €5<sup>2</sup>

dow Spec Information n dual glazed windows ption for reflective glazing 04/15/15 section of vented tall windows ections of windows adjacent doors l Framing or Alterations Special Notes Horizontal mullion 28-3/4" to match transom 0 acent door 11 ..... H 11 0 11 11 11 Vertial mullion between B37 & B38 centered Vertial mullion between B39 & B40 centered Vertial mullion between B41 & B42 centered Vent or mullion same as C/A230 windows 11 11 11 Awning bottom half of window, oscure glazing m to finishes н Awning bottom half of window, oscure glazing Awning bottom half of window, oscure glazing im to finishes 11 Awning bottom half of window, oscure glazing Vent or mullion same as C/A230 windows 0 11 - 11 11 Vent or mullion same as C/A230 windows ..... н 11 11 - 11