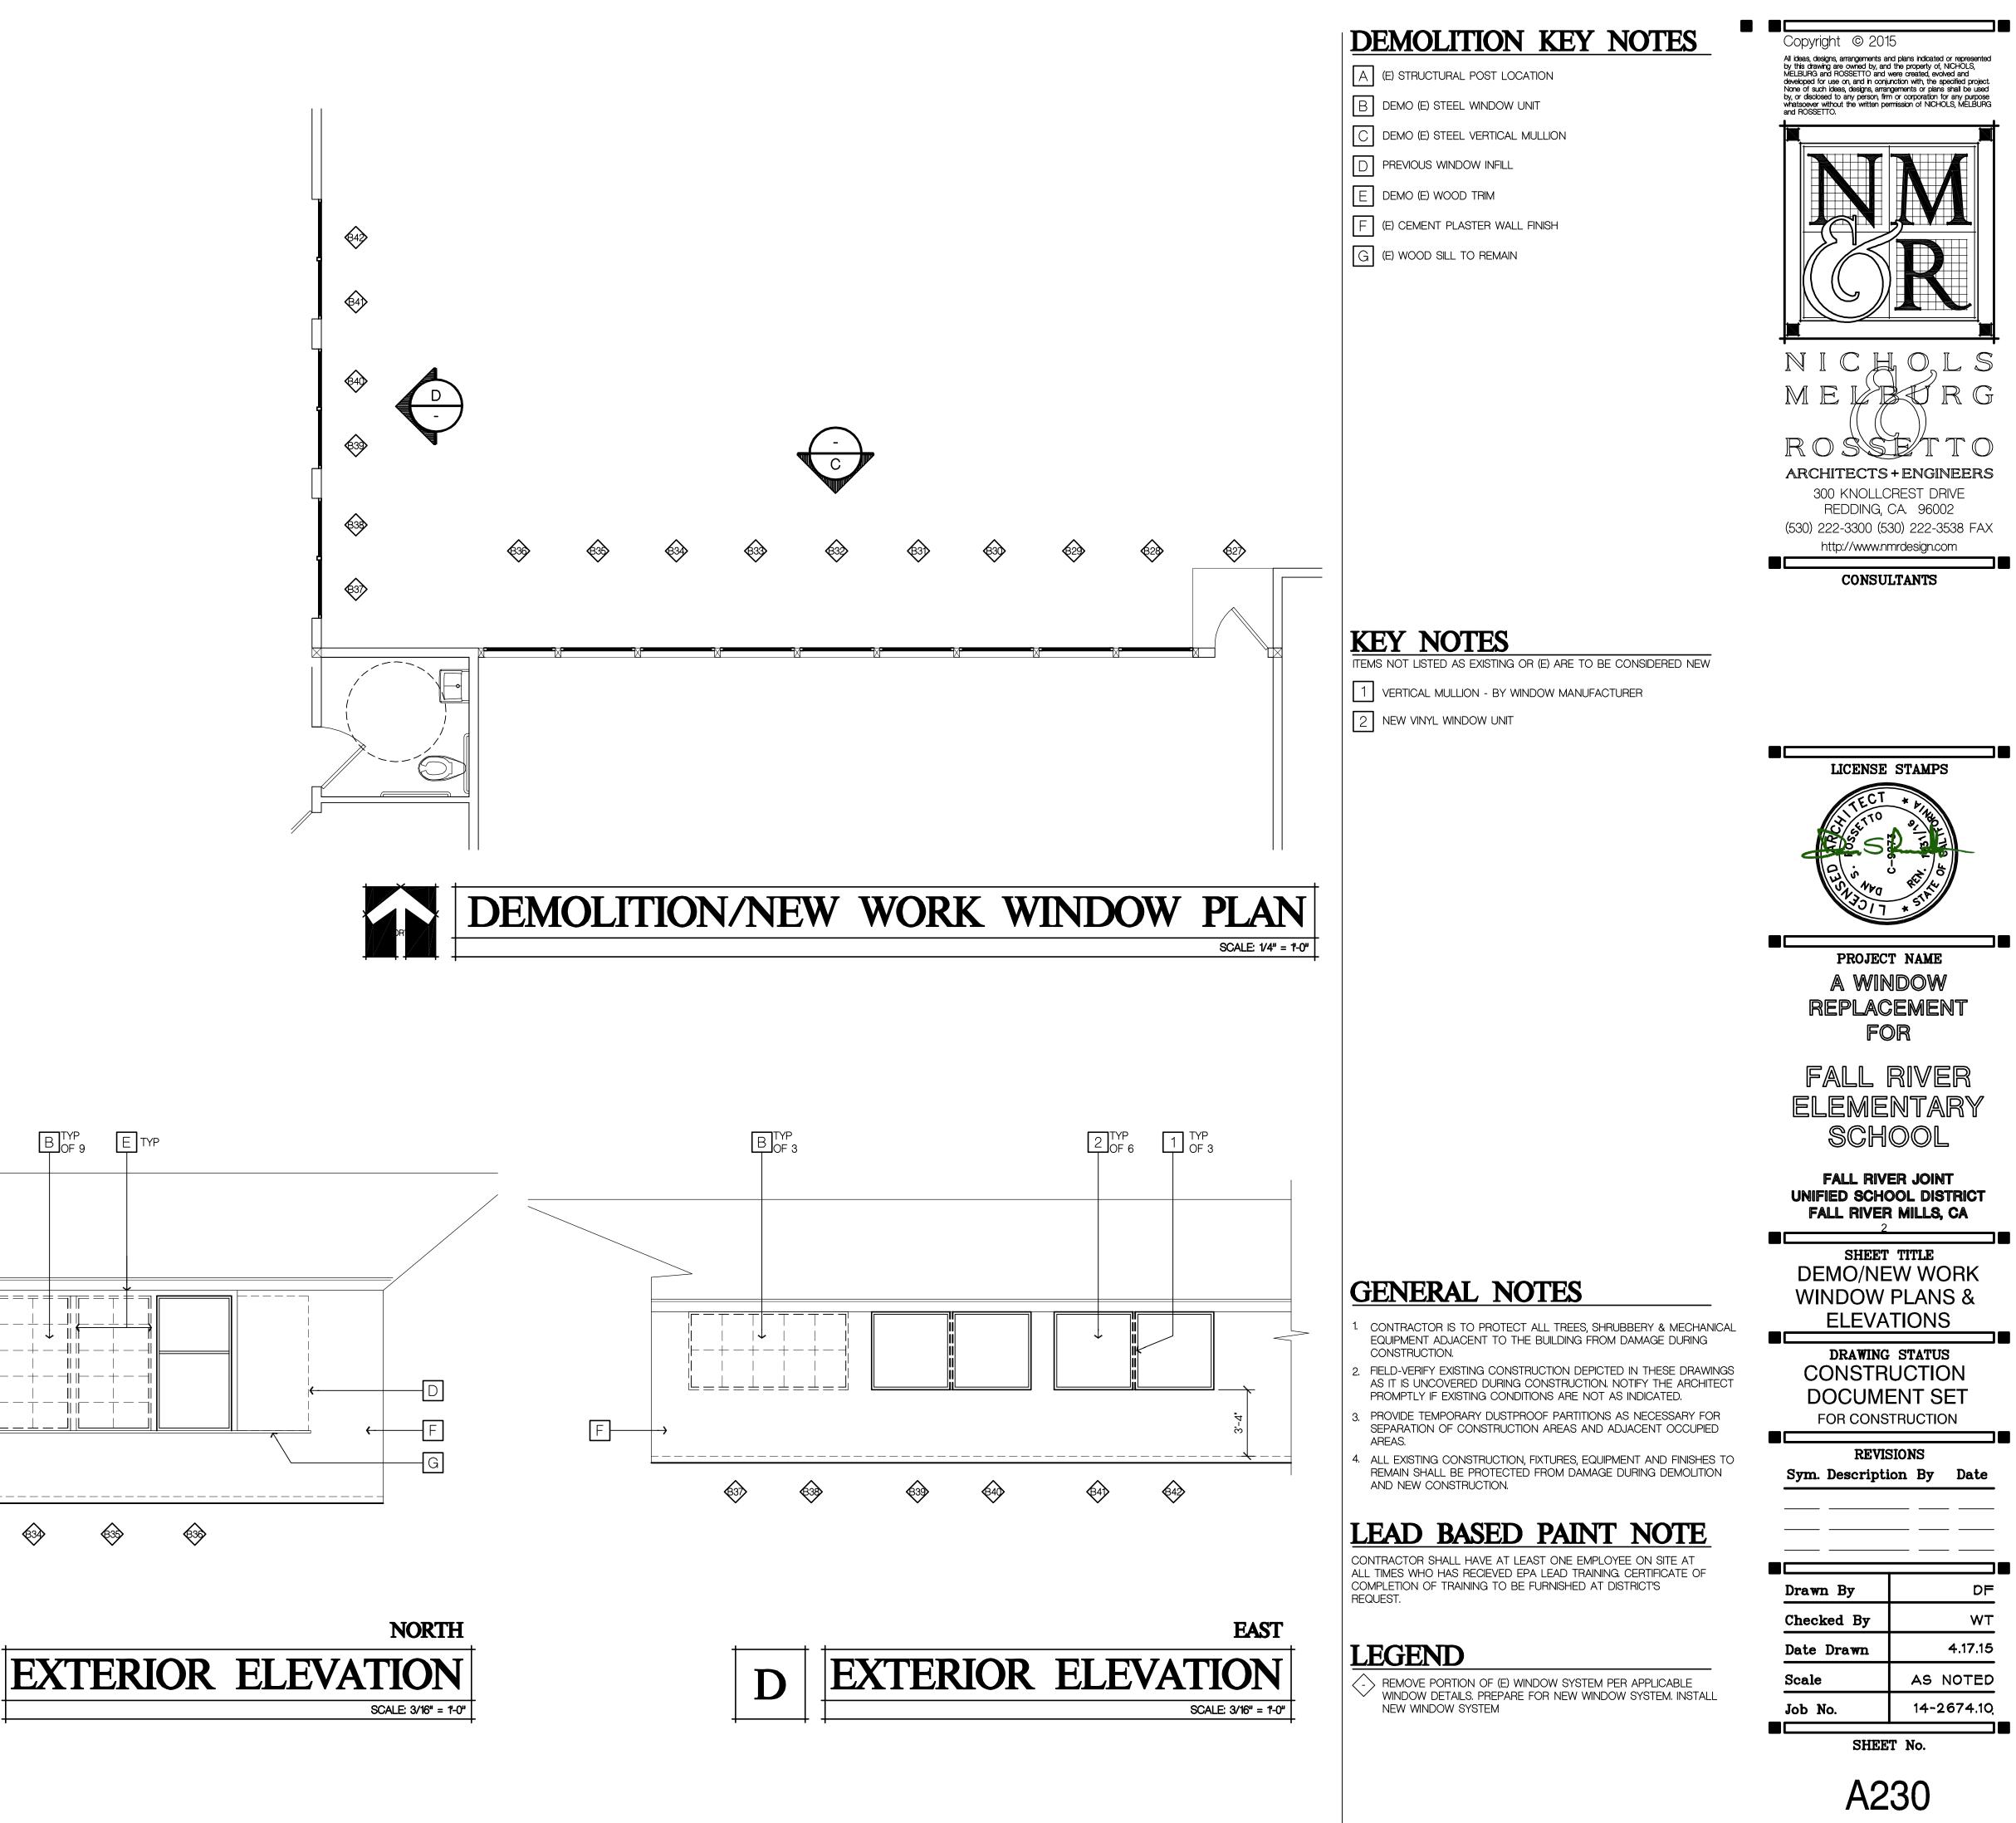

SCALE: 1/4" = 1'-0"

2015 - 3:10 pn :s\2000.Educati NMR : 1 \_ WINI Login Name: Dean F Plot Date: May 05, 2 File Name: N:NProjects XREFS: x\_Title - D\_N

| SE         |
|------------|
|            |
| (E)        |
|            |
| (E)        |
| WC         |
|            |
|            |
| W          |
|            |
|            |
|            |
|            |
|            |
|            |
|            |
|            |
|            |
|            |
|            |
|            |
|            |
| Ĕ          |
|            |
|            |
|            |
| (E) (      |
| (E) H      |
|            |
|            |
|            |
|            |
| gyp<br>Whe |
| VV TC      |
| (E) J      |
|            |
| W          |