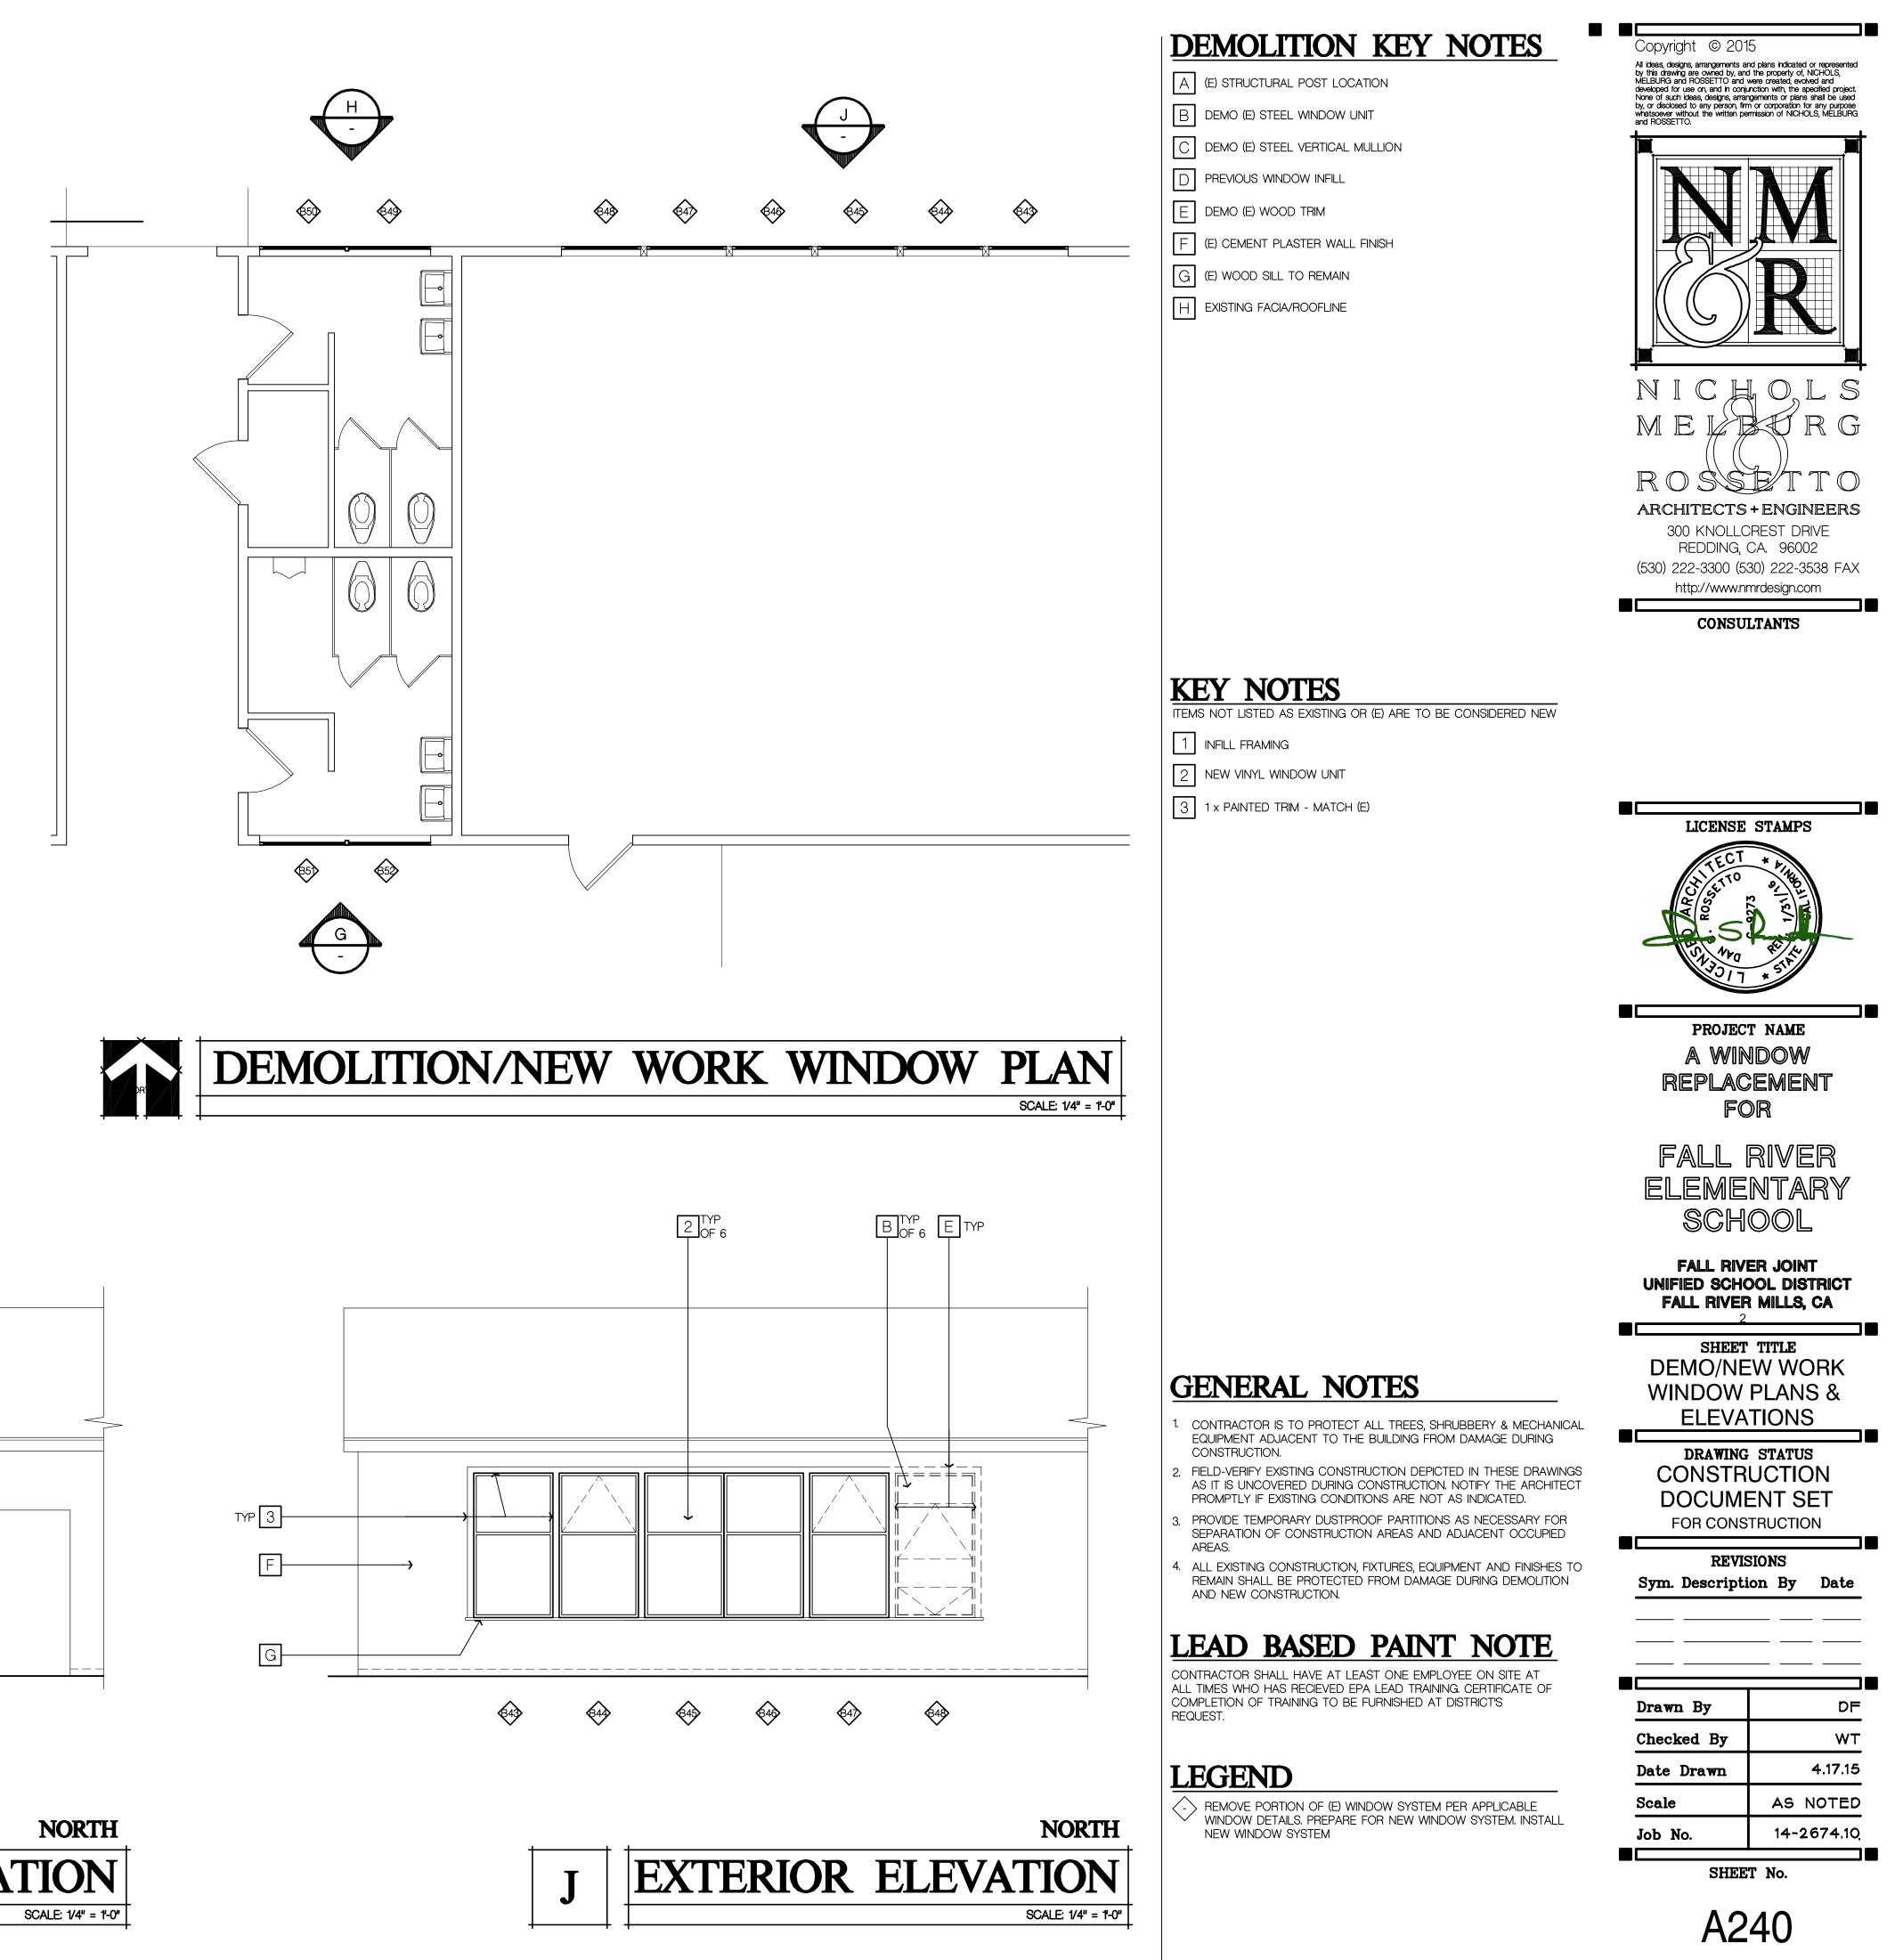

## FOR SCHOOL

Login Name: Dean F Plot Date: May 06, File Name: N:NProjects XREFS: x-FRES\_site

|        |             |          |           |          |          |          |          | Fall River Elementary<br>Window Schedule<br>Ordering Information | Windo<br>White Vinyl, PlyGem o<br>Low E tinted with opti<br>Awning vent in top se<br>Temper bottom 2 sect |
|--------|-------------|----------|-----------|----------|----------|----------|----------|------------------------------------------------------------------|-----------------------------------------------------------------------------------------------------------|
| Window | Window      | Order    | Order     |          |          | Window   |          |                                                                  |                                                                                                           |
| Count  | ID          | Window   | Window    |          |          | Schedule | Quantity | Installation Notes                                               | Added F                                                                                                   |
|        | Number      | Width    | Height    | Vent     | Temp     | Symbol   |          |                                                                  |                                                                                                           |
|        |             |          | -         | -        |          |          |          | Add One 2X at head of openings B27 thru B36                      |                                                                                                           |
| 1      | B27         | 39-1/2"  | 28-3/4"   |          |          | L15      | 1        | Slide new window thru created opening & trim                     |                                                                                                           |
| 2      | B28         | 44"      | 76-1/2"   |          | X        | J16      | 1        | 11                                                               | temper window adjac                                                                                       |
| 3      | B29         | 43-3/4"  | 76-1/2"   | X        |          | K17      | 1        | n<br>                                                            |                                                                                                           |
| 4      | B30         | 43-5/8"  | 76-1/2"   |          |          | J18      | 1        | n                                                                |                                                                                                           |
| 5      | B31         | 44-1/4"  | 76-1/2"   |          |          | J19      | 1        | n<br>                                                            |                                                                                                           |
| 6      | B32         | 43-7/8"  | 76-1/2"   | X        |          | K20      | 1        | n<br>                                                            |                                                                                                           |
| 7      | B33         | 44"      | 76-1/2"   |          |          | J16      | 1        | 11<br>11                                                         |                                                                                                           |
| 8      | B34         | 44-1/2"  | 76-1/2"   |          |          | J21      | 1        | "<br>"                                                           |                                                                                                           |
| 9      | B35         | 44-1/8"  | 76-1/2"   | X        |          | K22      | 1        | "<br>"                                                           |                                                                                                           |
| 10     | B36         | 43-7/8"  | 76-1/2"   |          |          | J20      | 1        |                                                                  |                                                                                                           |
| 11     | 700         | 70 1 /28 | 10 1 /2!! |          |          | N/22     |          | Add Two 2X's to head of openings B37 thru B48                    |                                                                                                           |
|        | B37         | 79-1/2"  | 40-1/2"   | <u>X</u> | 1        | M23      | 3        | Slide new window thru created opening & trim                     |                                                                                                           |
| - 10   | B38         | 70 4 /21 | 40 4 /01  |          |          | N 400    |          |                                                                  |                                                                                                           |
| 12     | B39         | 79-1/2"  | 40-1/2"   | X        |          | M23      |          | Slide new window thru created opening & trim                     |                                                                                                           |
| 13     | B40         | 70 1 /2" | 40.1/2"   | v        |          | N/22     |          | Clide new window they exected energing 8 trim                    |                                                                                                           |
| 13     | B41<br>B42  | 79-1/2"  | 40-1/2"   | X        |          | M23      |          | Slide new window thru created opening & trim                     |                                                                                                           |
|        |             |          |           |          |          |          |          |                                                                  |                                                                                                           |
| 14     | B43         | 44"      | 87-1/2"   |          |          | J24      | 6        | Slide new window thru created opening & trim                     |                                                                                                           |
| 15     | B44         | 44-1/8"  | 87-1/2"   | X        |          | K25      | 1        | 11                                                               |                                                                                                           |
| 16     | B45         | 44-1/8"  | 87-1/2"   |          |          | J25      | 1        |                                                                  |                                                                                                           |
| 17     | B46         | 44"      | 87-1/2"   |          |          | J24      |          | 11<br>11                                                         |                                                                                                           |
| 18     | B47         | 44"      | 87-1/2"   | X        |          | K24      | 2        | "<br>"                                                           |                                                                                                           |
| 19     | B48         | 44"      | 87-1/2"   |          |          | J24      |          |                                                                  |                                                                                                           |
| 20     | B49         | 38-3/4"  | 47-1/2"   | Х        |          | P26      | 4        | Slide new window thru existing interior finshes                  | Polyseam Seal or trim                                                                                     |
| 21     | B50         | 38-3/4"  | 47-1/2"   | X        |          | P26      |          | 11                                                               |                                                                                                           |
| 22     | B51         | 38-3/4"  | 47-1/2"   | X        |          | P26      |          | Slide new window thru existing interior finshes                  | Polyseam Seal or trim                                                                                     |
| 23     | B52         | 38-3/4"  | 47-1/2"   | х        |          | P26      |          | 11                                                               |                                                                                                           |
|        |             | · ·      |           |          |          |          |          | Add Two 2X's to head of openings B53 thru B64                    |                                                                                                           |
| 24     | B53         | 43-7/8"  | 87-1/4"   |          |          | J27      | 1        | Slide new window thru created opening & trim                     |                                                                                                           |
| 25     | B54         | 44"      | 87-1/4"   | Х        |          | K24      |          | n                                                                |                                                                                                           |
| 26     | B55         | 44"      | 87-1/4"   |          |          | J24      |          | 11                                                               |                                                                                                           |
| 27     | B56         | 44"      | 87-1/4"   |          |          | J24      |          | 11                                                               |                                                                                                           |
| 28     | B57         | 43-7/8"  | 87-1/4"   | X        |          | K27      | 1        | u                                                                |                                                                                                           |
| 29     | B58         | 44"      | 87-1/4"   |          |          | J24      |          | 11                                                               |                                                                                                           |
| 30     | B59         | 43-7/8"  | 87"       |          |          | J28      | 3        | Slide new window thru created opening & trim                     |                                                                                                           |
| 31     | B60         | 44"      | 87"       | x        |          | K29      | 1        |                                                                  |                                                                                                           |
| 32     | B61         | 44-1/8"  | 87"       |          |          | J30      | 1        |                                                                  |                                                                                                           |
| 33     | B62         | 43-7/8"  | 87"       |          |          | J28      |          | n                                                                |                                                                                                           |
| 34     | B63         | 44-1/8"  | 87"       | X        |          | K30      | 1        | 11                                                               |                                                                                                           |
| 35     | B64         | 43-7/8"  | 87"       |          |          | J28      |          | n                                                                |                                                                                                           |
| 35     | Total Windo |          | -         |          | <u> </u> | Total    | 35       | •                                                                | •                                                                                                         |

VINYL OPERABLE

€49 €50 €5<sup>+</sup> €5<sup>2</sup>

dow Spec Information n dual glazed windows ption for reflective glazing 04/15/15 section of vented tall windows ections of windows adjacent doors l Framing or Alterations Special Notes Horizontal mullion 28-3/4" to match transom 0 acent door 11 ..... H 11 0 11 11 11 Vertial mullion between B37 & B38 centered Vertial mullion between B39 & B40 centered Vertial mullion between B41 & B42 centered Vent or mullion same as C/A230 windows 11 11 11 Awning bottom half of window, oscure glazing m to finishes н Awning bottom half of window, oscure glazing Awning bottom half of window, oscure glazing im to finishes 11 Awning bottom half of window, oscure glazing Vent or mullion same as C/A230 windows 0 11 - 11 11 Vent or mullion same as C/A230 windows ..... н 11 11 - 11

Login Name: Dean F Plot Date: May 06, File Name: N:NProjects XREFS: x-FRES\_site

Login Name: Dean F Plot Date: May 06, File Name: N:NProjects XREFS: x-FRES\_site

NORTH **EXTERIOR ELEVATION** Κ SCALE: 1/4" = 1'-0"