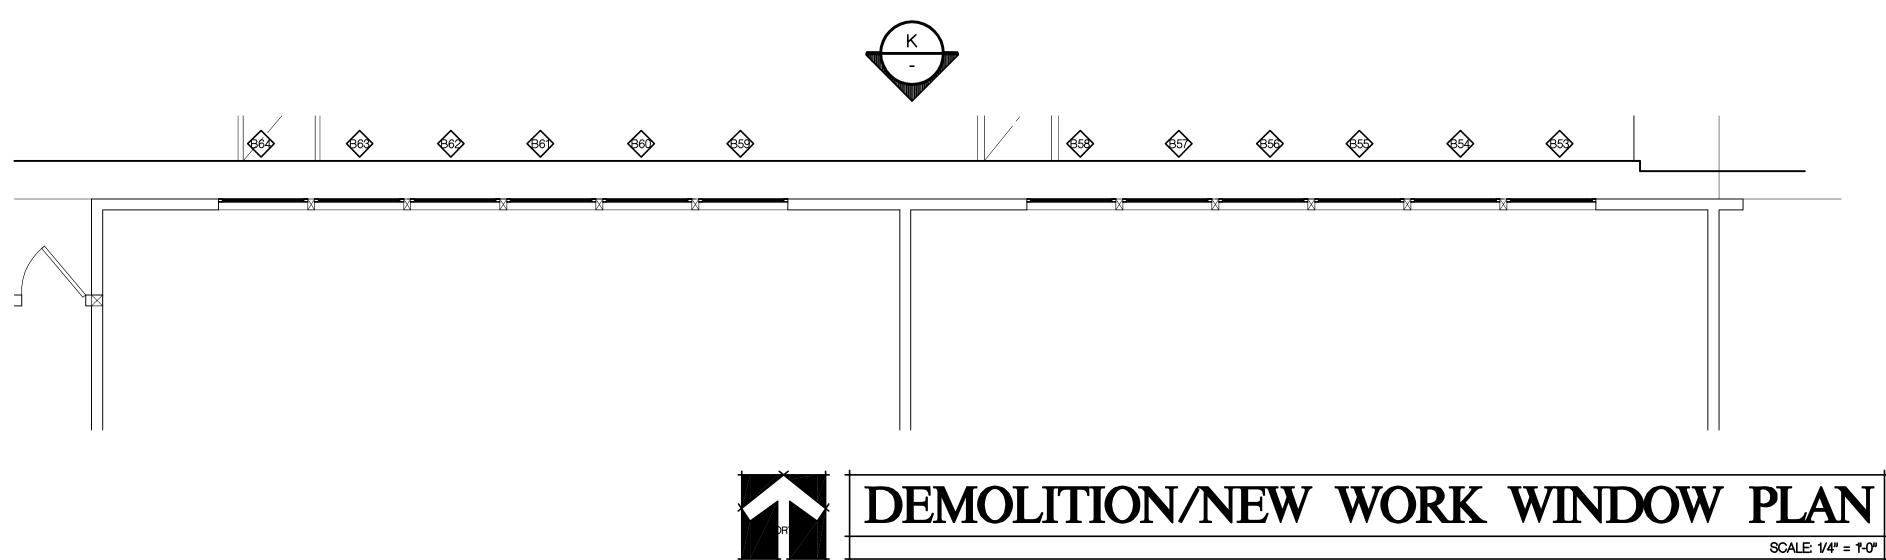

Login Name: Dean F Plot Date: May 06, File Name: N:NProjects XREFS: x-FRES\_site

Login Name: Dean F Plot Date: May 06, File Name: N:NProjects XREFS: x-FRES\_site

NORTH **EXTERIOR ELEVATION** Κ SCALE: 1/4" = 1'-0"

SCALE: 1/4" = 1'-0"

2015 - 3:10 pn :s\2000.Educati NMR : 1 \_ WINI Login Name: Dean F Plot Date: May 05, 2 File Name: N:NProjects XREFS: x\_Title - D\_N

| SE         |
|------------|
|            |
| (E)        |
|            |
| (E)        |
| WC         |
|            |
|            |
| W          |
|            |
|            |
|            |
|            |
|            |
|            |
|            |
|            |
|            |
|            |
|            |
|            |
|            |
| Ĕ          |
|            |
|            |
|            |
| (E) (      |
| (E) H      |
|            |
|            |
|            |
|            |
| gyp<br>Whe |
| VV TC      |
| (E) J      |
|            |
| W          |