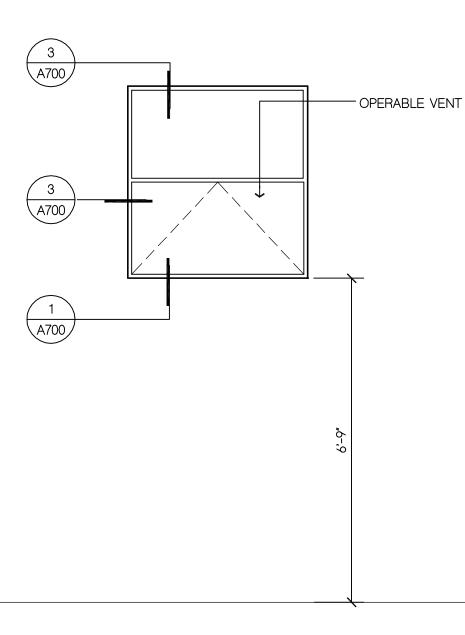

## FOR SCHOOL

Login Name: Dean F Plot Date: May 06, File Name: N:NProjects XREFS: x-FRES\_site

|        |             |          |           |          |          |          |          | Fall River Elementary<br>Window Schedule<br>Ordering Information | Windo<br>White Vinyl, PlyGem o<br>Low E tinted with opti<br>Awning vent in top se<br>Temper bottom 2 sect |
|--------|-------------|----------|-----------|----------|----------|----------|----------|------------------------------------------------------------------|-----------------------------------------------------------------------------------------------------------|
| Window | Window      | Order    | Order     |          |          | Window   |          |                                                                  |                                                                                                           |
| Count  | ID          | Window   | Window    |          |          | Schedule | Quantity | Installation Notes                                               | Added F                                                                                                   |
|        | Number      | Width    | Height    | Vent     | Temp     | Symbol   |          |                                                                  |                                                                                                           |
|        |             |          | -         | -        |          |          |          | Add One 2X at head of openings B27 thru B36                      |                                                                                                           |
| 1      | B27         | 39-1/2"  | 28-3/4"   |          |          | L15      | 1        | Slide new window thru created opening & trim                     |                                                                                                           |
| 2      | B28         | 44"      | 76-1/2"   |          | X        | J16      | 1        | 11                                                               | temper window adjac                                                                                       |
| 3      | B29         | 43-3/4"  | 76-1/2"   | X        |          | K17      | 1        | n<br>                                                            |                                                                                                           |
| 4      | B30         | 43-5/8"  | 76-1/2"   |          |          | J18      | 1        | n                                                                |                                                                                                           |
| 5      | B31         | 44-1/4"  | 76-1/2"   |          |          | J19      | 1        | n<br>                                                            |                                                                                                           |
| 6      | B32         | 43-7/8"  | 76-1/2"   | X        |          | K20      | 1        | n<br>                                                            |                                                                                                           |
| 7      | B33         | 44"      | 76-1/2"   |          |          | J16      | 1        | 11<br>11                                                         |                                                                                                           |
| 8      | B34         | 44-1/2"  | 76-1/2"   |          |          | J21      | 1        | "<br>"                                                           |                                                                                                           |
| 9      | B35         | 44-1/8"  | 76-1/2"   | X        |          | K22      | 1        | "<br>"                                                           |                                                                                                           |
| 10     | B36         | 43-7/8"  | 76-1/2"   |          |          | J20      | 1        |                                                                  |                                                                                                           |
| 11     | 700         | 70 1 /28 | 10 1 /2!! |          |          | N/22     |          | Add Two 2X's to head of openings B37 thru B48                    |                                                                                                           |
|        | B37         | 79-1/2"  | 40-1/2"   | <u>X</u> | 1        | M23      | 3        | Slide new window thru created opening & trim                     |                                                                                                           |
| - 10   | B38         | 70 4 /21 | 40 4 /01  |          |          | N 400    |          |                                                                  |                                                                                                           |
| 12     | B39         | 79-1/2"  | 40-1/2"   | X        |          | M23      |          | Slide new window thru created opening & trim                     |                                                                                                           |
| 13     | B40         | 70 1 /2" | 40.1/2"   | v        |          | N/22     |          | Clide new window they exected energing 8 trim                    |                                                                                                           |
| 13     | B41<br>B42  | 79-1/2"  | 40-1/2"   | X        |          | M23      |          | Slide new window thru created opening & trim                     |                                                                                                           |
|        |             |          |           |          |          |          |          |                                                                  |                                                                                                           |
| 14     | B43         | 44"      | 87-1/2"   |          |          | J24      | 6        | Slide new window thru created opening & trim                     |                                                                                                           |
| 15     | B44         | 44-1/8"  | 87-1/2"   | X        |          | K25      | 1        | 11                                                               |                                                                                                           |
| 16     | B45         | 44-1/8"  | 87-1/2"   |          |          | J25      | 1        |                                                                  |                                                                                                           |
| 17     | B46         | 44"      | 87-1/2"   |          |          | J24      |          | 11<br>11                                                         |                                                                                                           |
| 18     | B47         | 44"      | 87-1/2"   | X        |          | K24      | 2        | "<br>"                                                           |                                                                                                           |
| 19     | B48         | 44"      | 87-1/2"   |          |          | J24      |          |                                                                  |                                                                                                           |
| 20     | B49         | 38-3/4"  | 47-1/2"   | Х        |          | P26      | 4        | Slide new window thru existing interior finshes                  | Polyseam Seal or trim                                                                                     |
| 21     | B50         | 38-3/4"  | 47-1/2"   | X        |          | P26      |          | 11                                                               |                                                                                                           |
| 22     | B51         | 38-3/4"  | 47-1/2"   | X        |          | P26      |          | Slide new window thru existing interior finshes                  | Polyseam Seal or trim                                                                                     |
| 23     | B52         | 38-3/4"  | 47-1/2"   | х        |          | P26      |          | 11                                                               |                                                                                                           |
|        |             | · ·      |           |          |          |          |          | Add Two 2X's to head of openings B53 thru B64                    |                                                                                                           |
| 24     | B53         | 43-7/8"  | 87-1/4"   |          |          | J27      | 1        | Slide new window thru created opening & trim                     |                                                                                                           |
| 25     | B54         | 44"      | 87-1/4"   | Х        |          | K24      |          | n                                                                |                                                                                                           |
| 26     | B55         | 44"      | 87-1/4"   |          |          | J24      |          | 11                                                               |                                                                                                           |
| 27     | B56         | 44"      | 87-1/4"   |          |          | J24      |          | 11                                                               |                                                                                                           |
| 28     | B57         | 43-7/8"  | 87-1/4"   | X        |          | K27      | 1        | u                                                                |                                                                                                           |
| 29     | B58         | 44"      | 87-1/4"   |          |          | J24      |          | 11                                                               |                                                                                                           |
| 30     | B59         | 43-7/8"  | 87"       |          |          | J28      | 3        | Slide new window thru created opening & trim                     |                                                                                                           |
| 31     | B60         | 44"      | 87"       | x        |          | K29      | 1        |                                                                  |                                                                                                           |
| 32     | B61         | 44-1/8"  | 87"       |          |          | J30      | 1        |                                                                  |                                                                                                           |
| 33     | B62         | 43-7/8"  | 87"       |          |          | J28      |          | n                                                                |                                                                                                           |
| 34     | B63         | 44-1/8"  | 87"       | X        |          | K30      | 1        | 11                                                               |                                                                                                           |
| 35     | B64         | 43-7/8"  | 87"       |          |          | J28      |          | n                                                                |                                                                                                           |
| 35     | Total Windo |          | -         |          | <u> </u> | Total    | 35       | •                                                                | •                                                                                                         |

VINYL OPERABLE

€49 €50 €5<sup>+</sup> €5<sup>2</sup>

dow Spec Information n dual glazed windows ption for reflective glazing 04/15/15 section of vented tall windows ections of windows adjacent doors l Framing or Alterations Special Notes Horizontal mullion 28-3/4" to match transom 0 acent door 11 ..... H 11 0 11 11 11 Vertial mullion between B37 & B38 centered Vertial mullion between B39 & B40 centered Vertial mullion between B41 & B42 centered Vent or mullion same as C/A230 windows 11 11 11 Awning bottom half of window, oscure glazing m to finishes н Awning bottom half of window, oscure glazing Awning bottom half of window, oscure glazing im to finishes 11 Awning bottom half of window, oscure glazing Vent or mullion same as C/A230 windows 0 11 - 11 11 Vent or mullion same as C/A230 windows ..... н 11 11 - 11