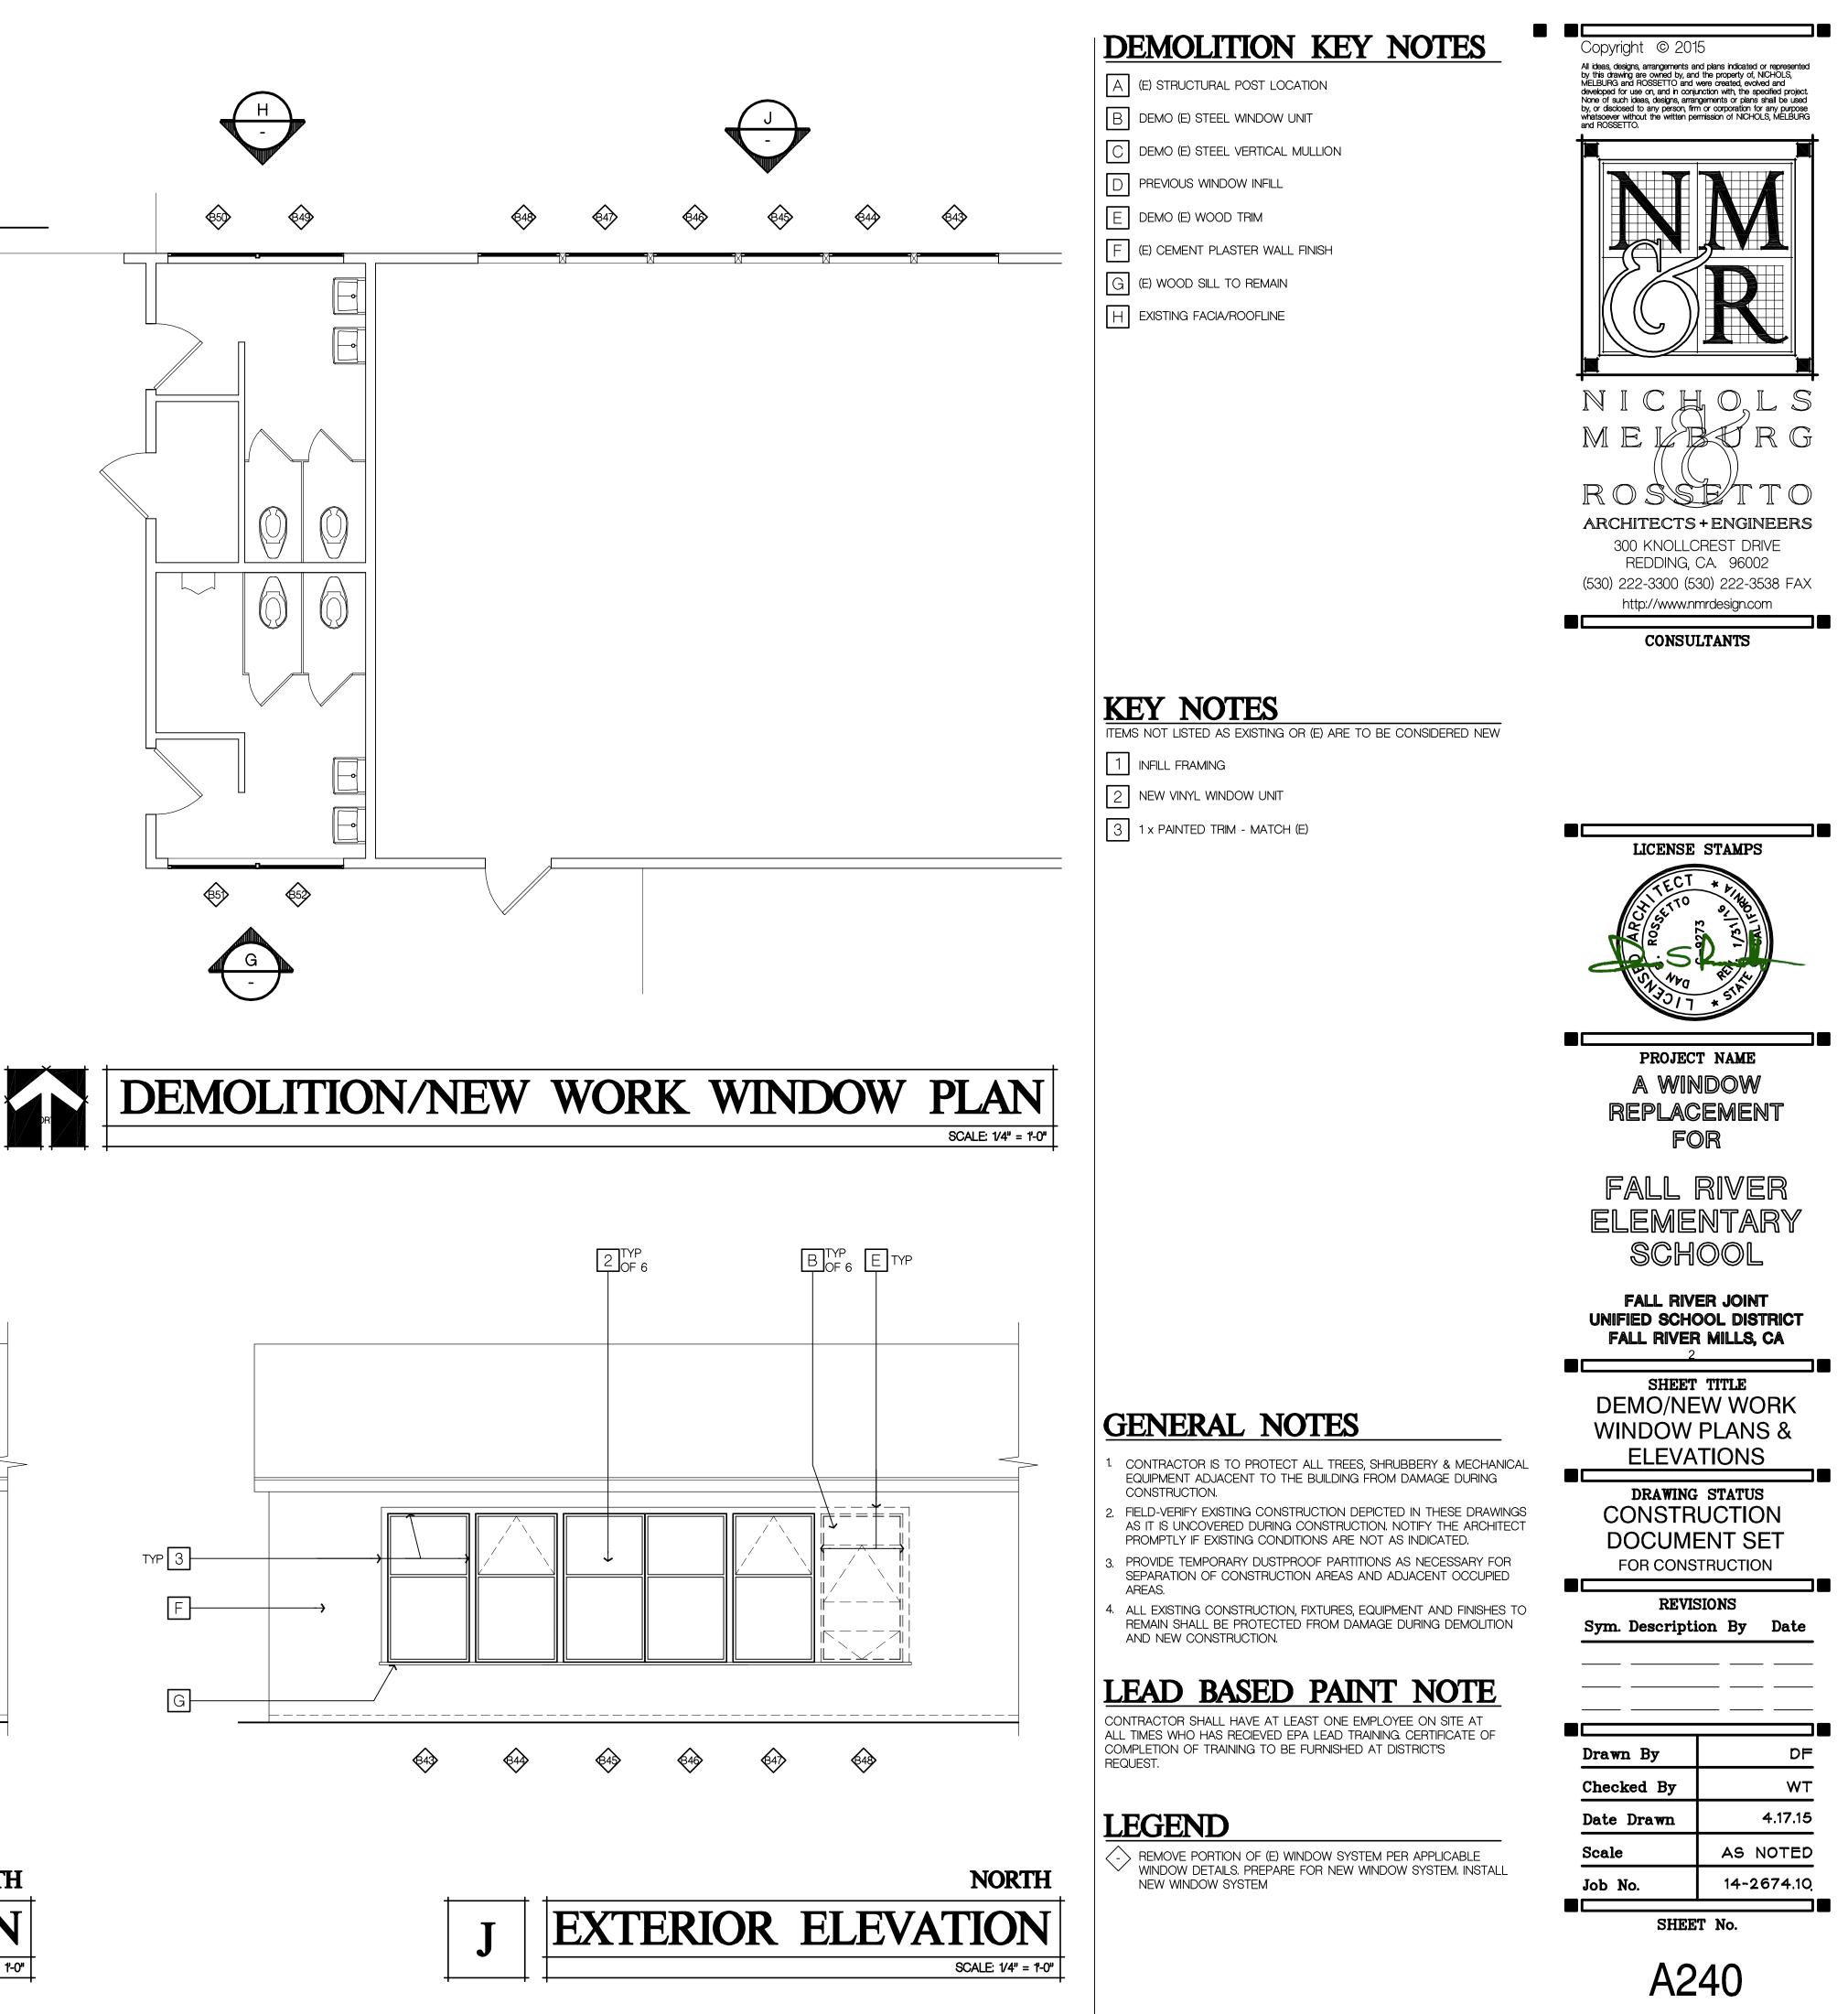

## FOR SCHOOL

Login Name: Dean F Plot Date: May 06, File Name: N:NProjects XREFS: x-FRES\_site

|        |             |          |           |          |          |          |          | Fall River Elementary<br>Window Schedule<br>Ordering Information | Windo<br>White Vinyl, PlyGem o<br>Low E tinted with opti<br>Awning vent in top se<br>Temper bottom 2 sect |
|--------|-------------|----------|-----------|----------|----------|----------|----------|------------------------------------------------------------------|-----------------------------------------------------------------------------------------------------------|
| Window | Window      | Order    | Order     |          |          | Window   |          |                                                                  |                                                                                                           |
| Count  | ID          | Window   | Window    |          |          | Schedule | Quantity | Installation Notes                                               | Added F                                                                                                   |
|        | Number      | Width    | Height    | Vent     | Temp     | Symbol   |          |                                                                  |                                                                                                           |
|        |             |          | -         | -        |          |          |          | Add One 2X at head of openings B27 thru B36                      |                                                                                                           |
| 1      | B27         | 39-1/2"  | 28-3/4"   |          |          | L15      | 1        | Slide new window thru created opening & trim                     |                                                                                                           |
| 2      | B28         | 44"      | 76-1/2"   |          | X        | J16      | 1        | 11                                                               | temper window adjac                                                                                       |
| 3      | B29         | 43-3/4"  | 76-1/2"   | X        |          | K17      | 1        | n<br>                                                            |                                                                                                           |
| 4      | B30         | 43-5/8"  | 76-1/2"   |          |          | J18      | 1        | n                                                                |                                                                                                           |
| 5      | B31         | 44-1/4"  | 76-1/2"   |          |          | J19      | 1        | n<br>                                                            |                                                                                                           |
| 6      | B32         | 43-7/8"  | 76-1/2"   | X        |          | K20      | 1        | n<br>                                                            |                                                                                                           |
| 7      | B33         | 44"      | 76-1/2"   |          |          | J16      | 1        | 11<br>11                                                         |                                                                                                           |
| 8      | B34         | 44-1/2"  | 76-1/2"   |          |          | J21      | 1        | "<br>"                                                           |                                                                                                           |
| 9      | B35         | 44-1/8"  | 76-1/2"   | X        |          | K22      | 1        | "<br>"                                                           |                                                                                                           |
| 10     | B36         | 43-7/8"  | 76-1/2"   |          |          | J20      | 1        |                                                                  |                                                                                                           |
| 11     | 700         | 70 1 /28 | 10 1 /2!! |          |          | N/22     |          | Add Two 2X's to head of openings B37 thru B48                    |                                                                                                           |
|        | B37         | 79-1/2"  | 40-1/2"   | <u>X</u> | 1        | M23      | 3        | Slide new window thru created opening & trim                     |                                                                                                           |
| - 10   | B38         | 70 4 /21 | 40 4 /01  |          |          | N 400    |          |                                                                  |                                                                                                           |
| 12     | B39         | 79-1/2"  | 40-1/2"   | X        |          | M23      |          | Slide new window thru created opening & trim                     |                                                                                                           |
| 13     | B40         | 70 1 /2" | 40.1/2"   | v        |          | N/22     |          | Clide new window they exected energing 8 trim                    |                                                                                                           |
| 13     | B41<br>B42  | 79-1/2"  | 40-1/2"   | X        |          | M23      |          | Slide new window thru created opening & trim                     |                                                                                                           |
|        |             |          |           |          |          |          |          |                                                                  |                                                                                                           |
| 14     | B43         | 44"      | 87-1/2"   |          |          | J24      | 6        | Slide new window thru created opening & trim                     |                                                                                                           |
| 15     | B44         | 44-1/8"  | 87-1/2"   | X        |          | K25      | 1        | 11                                                               |                                                                                                           |
| 16     | B45         | 44-1/8"  | 87-1/2"   |          |          | J25      | 1        |                                                                  |                                                                                                           |
| 17     | B46         | 44"      | 87-1/2"   |          |          | J24      |          | 11<br>11                                                         |                                                                                                           |
| 18     | B47         | 44"      | 87-1/2"   | X        |          | K24      | 2        | "<br>"                                                           |                                                                                                           |
| 19     | B48         | 44"      | 87-1/2"   |          |          | J24      |          |                                                                  |                                                                                                           |
| 20     | B49         | 38-3/4"  | 47-1/2"   | Х        |          | P26      | 4        | Slide new window thru existing interior finshes                  | Polyseam Seal or trim                                                                                     |
| 21     | B50         | 38-3/4"  | 47-1/2"   | X        |          | P26      |          | 11                                                               |                                                                                                           |
| 22     | B51         | 38-3/4"  | 47-1/2"   | X        |          | P26      |          | Slide new window thru existing interior finshes                  | Polyseam Seal or trim                                                                                     |
| 23     | B52         | 38-3/4"  | 47-1/2"   | х        |          | P26      |          | 11                                                               |                                                                                                           |
|        |             | · ·      |           |          |          |          |          | Add Two 2X's to head of openings B53 thru B64                    |                                                                                                           |
| 24     | B53         | 43-7/8"  | 87-1/4"   |          |          | J27      | 1        | Slide new window thru created opening & trim                     |                                                                                                           |
| 25     | B54         | 44"      | 87-1/4"   | Х        |          | K24      |          | n                                                                |                                                                                                           |
| 26     | B55         | 44"      | 87-1/4"   |          |          | J24      |          | 11                                                               |                                                                                                           |
| 27     | B56         | 44"      | 87-1/4"   |          |          | J24      |          | 11                                                               |                                                                                                           |
| 28     | B57         | 43-7/8"  | 87-1/4"   | X        |          | K27      | 1        | u                                                                |                                                                                                           |
| 29     | B58         | 44"      | 87-1/4"   |          |          | J24      |          | 11                                                               |                                                                                                           |
| 30     | B59         | 43-7/8"  | 87"       |          |          | J28      | 3        | Slide new window thru created opening & trim                     |                                                                                                           |
| 31     | B60         | 44"      | 87"       | x        |          | K29      | 1        |                                                                  |                                                                                                           |
| 32     | B61         | 44-1/8"  | 87"       |          |          | J30      | 1        |                                                                  |                                                                                                           |
| 33     | B62         | 43-7/8"  | 87"       |          |          | J28      |          | n                                                                |                                                                                                           |
| 34     | B63         | 44-1/8"  | 87"       | X        |          | K30      | 1        | 11                                                               |                                                                                                           |
| 35     | B64         | 43-7/8"  | 87"       |          |          | J28      |          | n                                                                |                                                                                                           |
| 35     | Total Windo |          | -         |          | <u> </u> | Total    | 35       | •                                                                | •                                                                                                         |

VINYL OPERABLE

€49 €50 €5<sup>+</sup> €5<sup>2</sup>

dow Spec Information n dual glazed windows ption for reflective glazing 04/15/15 section of vented tall windows ections of windows adjacent doors l Framing or Alterations Special Notes Horizontal mullion 28-3/4" to match transom 0 acent door 11 ..... H 11 0 11 11 11 Vertial mullion between B37 & B38 centered Vertial mullion between B39 & B40 centered Vertial mullion between B41 & B42 centered Vent or mullion same as C/A230 windows 11 11 11 Awning bottom half of window, oscure glazing m to finishes н Awning bottom half of window, oscure glazing Awning bottom half of window, oscure glazing im to finishes 11 Awning bottom half of window, oscure glazing Vent or mullion same as C/A230 windows 0 11 - 11 11 Vent or mullion same as C/A230 windows ..... н 11 11 - 11

Login Name: Dean F Plot Date: May 06, File Name: N:NProjects XREFS: x-FRES\_site

Login Name: Dean F Plot Date: May 06, File Name: N:NProjects XREFS: x-FRES\_site

NORTH **EXTERIOR ELEVATION** Κ SCALE: 1/4" = 1'-0"