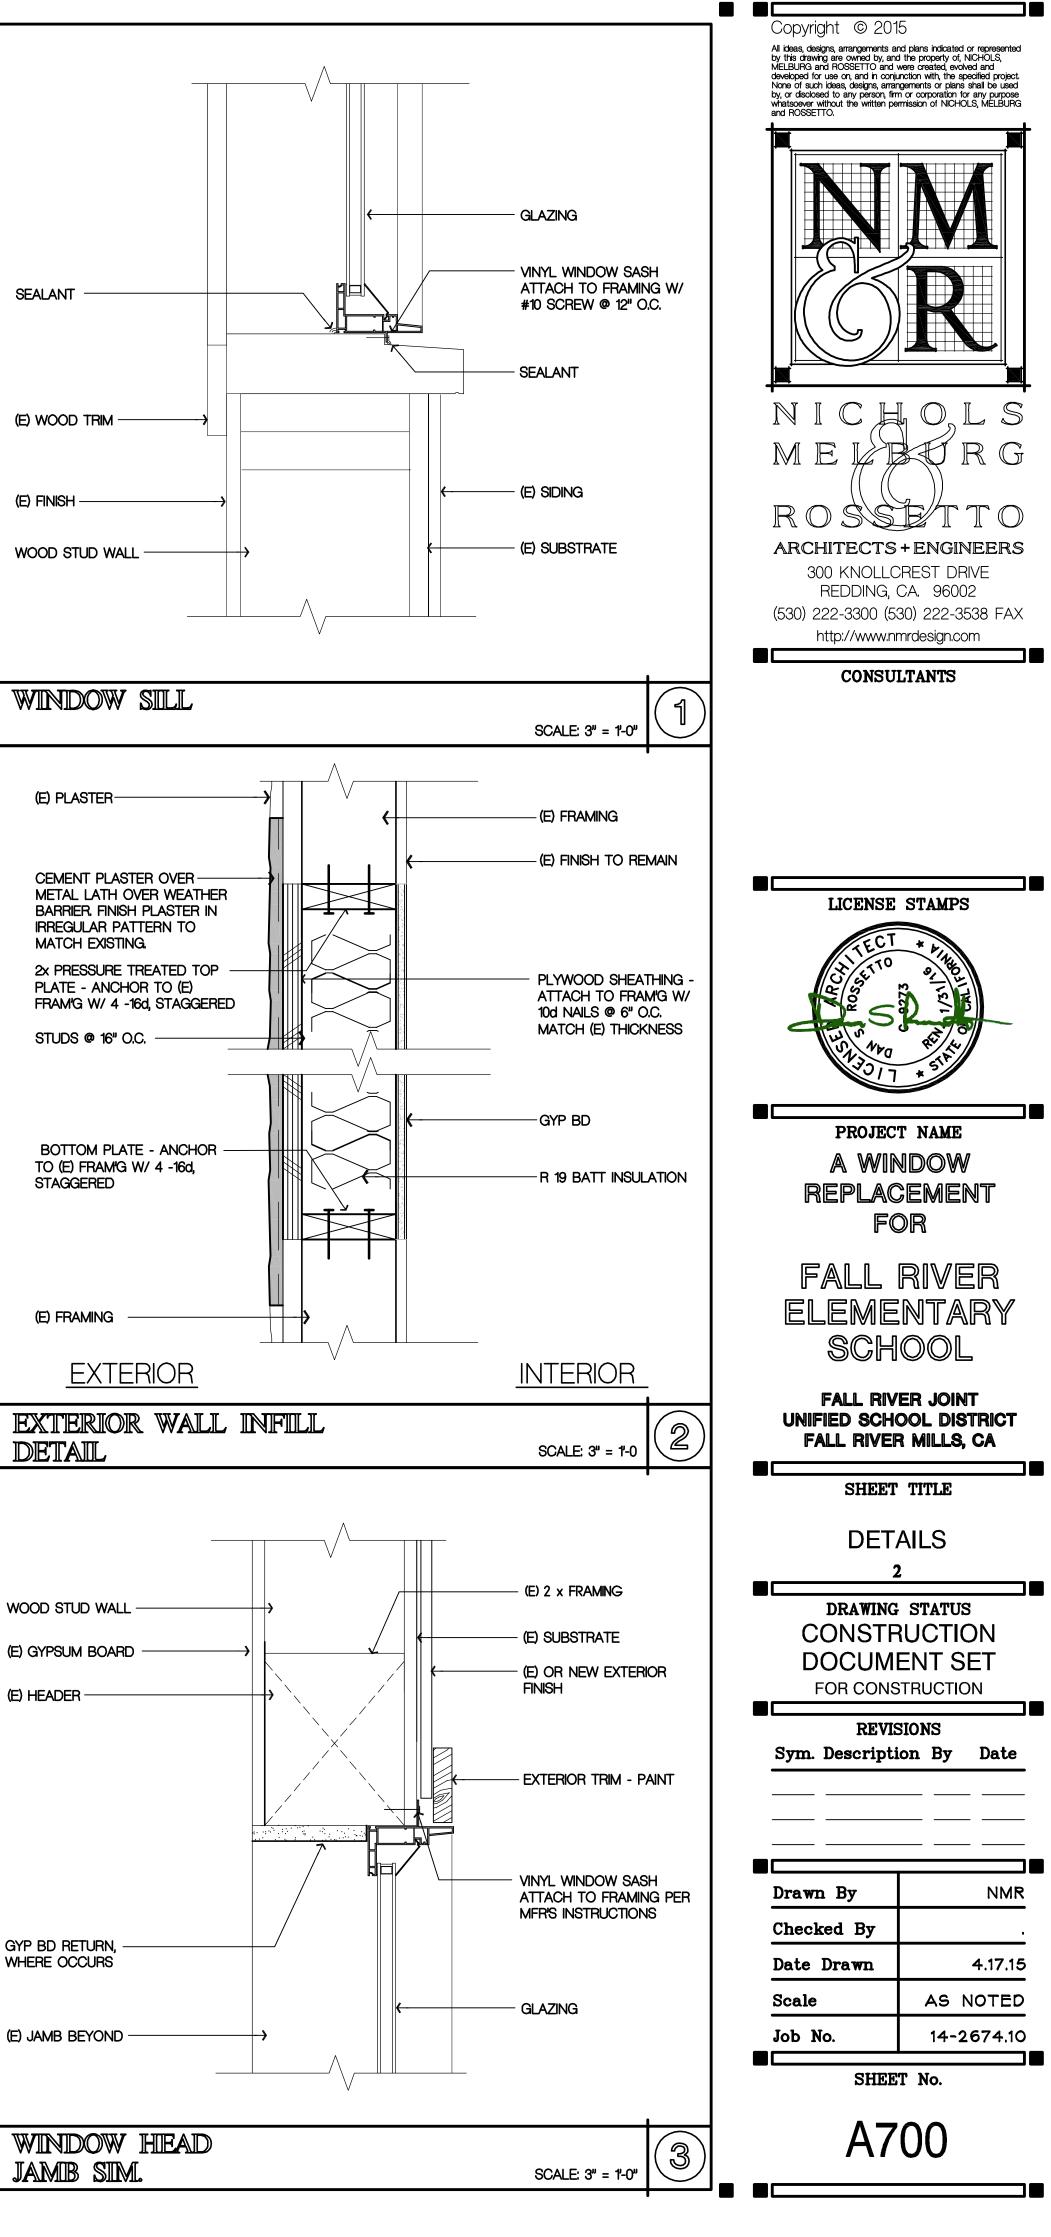

SCALE: 1/4" = 1'-0"

2015 - 3:10 pn :s\2000.Educati NMR : 1 \_ WINI Login Name: Dean F Plot Date: May 05, 2 File Name: N:NProjects XREFS: x\_Title - D\_N

| SE         |
|------------|
|            |
| (E)        |
|            |
| (E)        |
| WC         |
|            |
|            |
| W          |
|            |
|            |
|            |
|            |
|            |
|            |
|            |
|            |
|            |
|            |
|            |
|            |
|            |
| Ĕ          |
|            |
|            |
|            |
| (E) (      |
| (E) H      |
|            |
|            |
|            |
|            |
| gyp<br>Whe |
| VV TC      |
| (E) J      |
|            |
| W          |