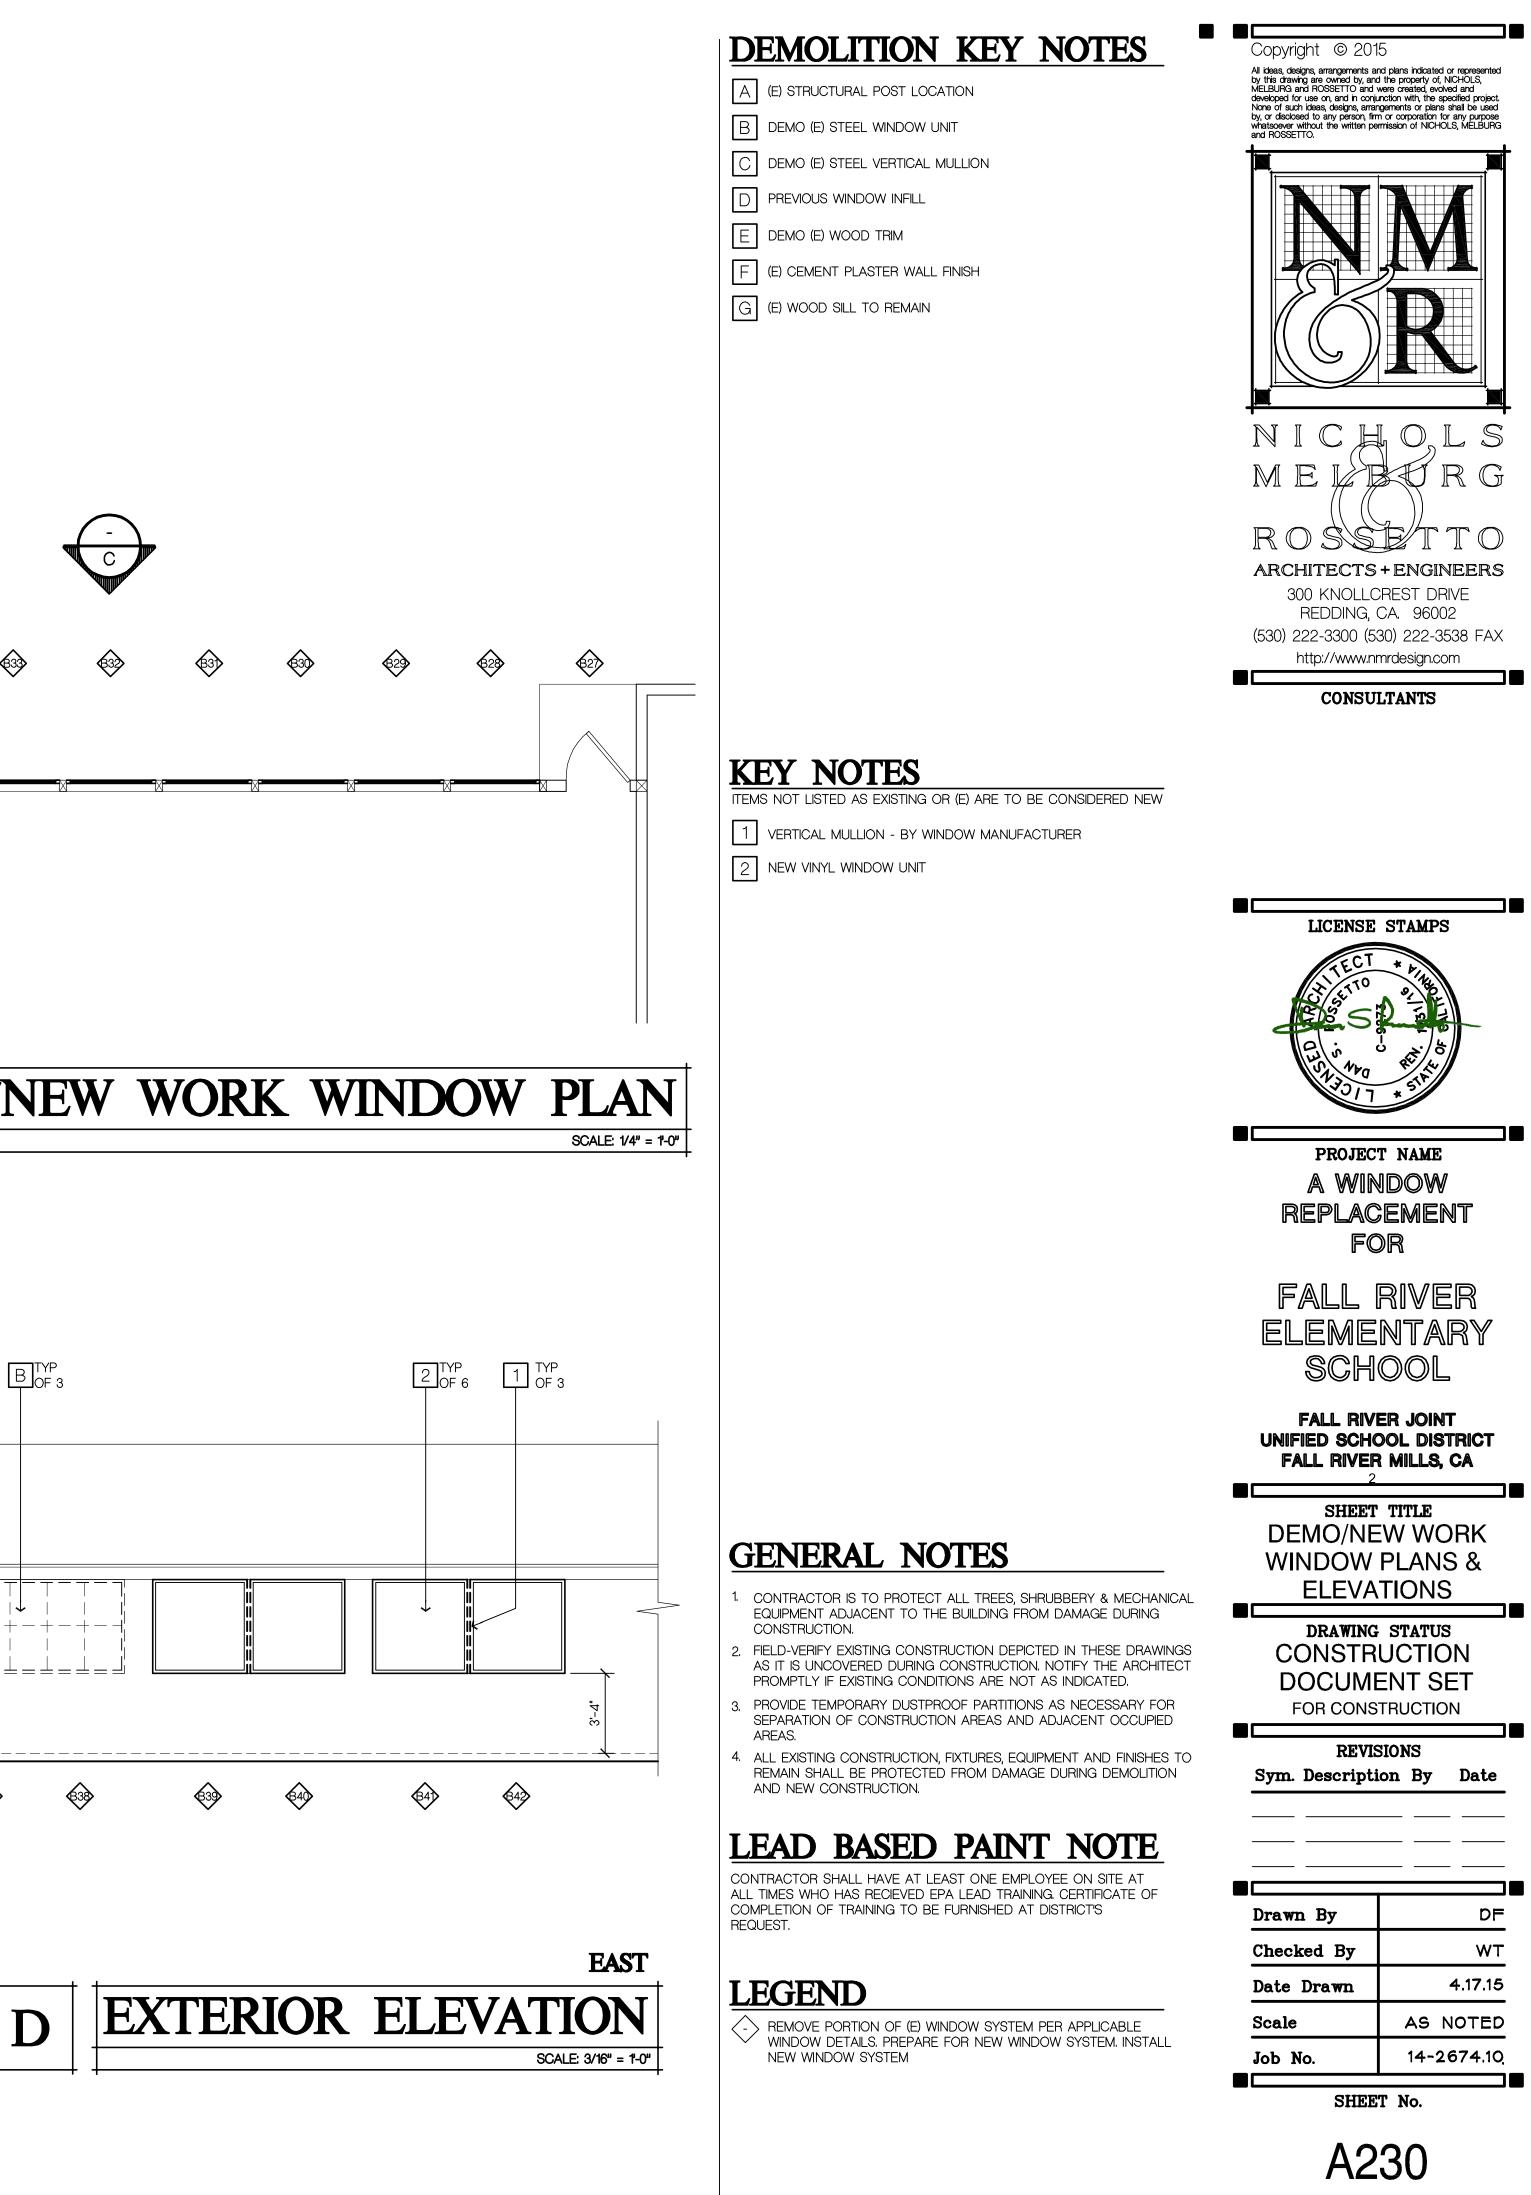

## FOR SCHOOL

Login Name: Dean F Plot Date: May 06, File Name: N:NProjects XREFS: x-FRES\_site

|        |             |          |           |          |          |          |          | Fall River Elementary<br>Window Schedule<br>Ordering Information | Windo<br>White Vinyl, PlyGem o<br>Low E tinted with opti<br>Awning vent in top se<br>Temper bottom 2 sect |
|--------|-------------|----------|-----------|----------|----------|----------|----------|------------------------------------------------------------------|-----------------------------------------------------------------------------------------------------------|
| Window | Window      | Order    | Order     |          |          | Window   |          |                                                                  |                                                                                                           |
| Count  | ID          | Window   | Window    |          |          | Schedule | Quantity | Installation Notes                                               | Added F                                                                                                   |
|        | Number      | Width    | Height    | Vent     | Temp     | Symbol   |          |                                                                  |                                                                                                           |
|        |             |          | -         | -        |          |          |          | Add One 2X at head of openings B27 thru B36                      |                                                                                                           |
| 1      | B27         | 39-1/2"  | 28-3/4"   |          |          | L15      | 1        | Slide new window thru created opening & trim                     |                                                                                                           |
| 2      | B28         | 44"      | 76-1/2"   |          | X        | J16      | 1        | 11                                                               | temper window adjac                                                                                       |
| 3      | B29         | 43-3/4"  | 76-1/2"   | X        |          | K17      | 1        | n<br>                                                            |                                                                                                           |
| 4      | B30         | 43-5/8"  | 76-1/2"   |          |          | J18      | 1        | n                                                                |                                                                                                           |
| 5      | B31         | 44-1/4"  | 76-1/2"   |          |          | J19      | 1        | n<br>                                                            |                                                                                                           |
| 6      | B32         | 43-7/8"  | 76-1/2"   | X        |          | K20      | 1        | n<br>                                                            |                                                                                                           |
| 7      | B33         | 44"      | 76-1/2"   |          |          | J16      | 1        | 11<br>11                                                         |                                                                                                           |
| 8      | B34         | 44-1/2"  | 76-1/2"   |          |          | J21      | 1        | "<br>"                                                           |                                                                                                           |
| 9      | B35         | 44-1/8"  | 76-1/2"   | X        |          | K22      | 1        | "<br>"                                                           |                                                                                                           |
| 10     | B36         | 43-7/8"  | 76-1/2"   |          |          | J20      | 1        |                                                                  |                                                                                                           |
| 11     | 700         | 70 1 /28 | 10 1 /2!! |          |          | N/22     |          | Add Two 2X's to head of openings B37 thru B48                    |                                                                                                           |
|        | B37         | 79-1/2"  | 40-1/2"   | <u>X</u> | 1        | M23      | 3        | Slide new window thru created opening & trim                     |                                                                                                           |
| - 10   | B38         | 70 4 /21 | 40 4 /01  |          |          | N 400    |          |                                                                  |                                                                                                           |
| 12     | B39         | 79-1/2"  | 40-1/2"   | X        |          | M23      |          | Slide new window thru created opening & trim                     |                                                                                                           |
| 13     | B40         | 70 1 /2" | 40.1/2"   | v        |          | N/22     |          | Clide new window they exected energing 8 trim                    |                                                                                                           |
| 13     | B41<br>B42  | 79-1/2"  | 40-1/2"   | X        |          | M23      |          | Slide new window thru created opening & trim                     |                                                                                                           |
|        |             |          |           |          |          |          |          |                                                                  |                                                                                                           |
| 14     | B43         | 44"      | 87-1/2"   |          |          | J24      | 6        | Slide new window thru created opening & trim                     |                                                                                                           |
| 15     | B44         | 44-1/8"  | 87-1/2"   | X        |          | K25      | 1        | 11                                                               |                                                                                                           |
| 16     | B45         | 44-1/8"  | 87-1/2"   |          |          | J25      | 1        |                                                                  |                                                                                                           |
| 17     | B46         | 44"      | 87-1/2"   |          |          | J24      |          | 11<br>11                                                         |                                                                                                           |
| 18     | B47         | 44"      | 87-1/2"   | X        |          | K24      | 2        | "<br>"                                                           |                                                                                                           |
| 19     | B48         | 44"      | 87-1/2"   |          |          | J24      |          |                                                                  |                                                                                                           |
| 20     | B49         | 38-3/4"  | 47-1/2"   | Х        |          | P26      | 4        | Slide new window thru existing interior finshes                  | Polyseam Seal or trim                                                                                     |
| 21     | B50         | 38-3/4"  | 47-1/2"   | X        |          | P26      |          | 11                                                               |                                                                                                           |
| 22     | B51         | 38-3/4"  | 47-1/2"   | X        |          | P26      |          | Slide new window thru existing interior finshes                  | Polyseam Seal or trim                                                                                     |
| 23     | B52         | 38-3/4"  | 47-1/2"   | х        |          | P26      |          | 11                                                               |                                                                                                           |
|        |             | · ·      |           |          |          |          |          | Add Two 2X's to head of openings B53 thru B64                    |                                                                                                           |
| 24     | B53         | 43-7/8"  | 87-1/4"   |          |          | J27      | 1        | Slide new window thru created opening & trim                     |                                                                                                           |
| 25     | B54         | 44"      | 87-1/4"   | Х        |          | K24      |          | n                                                                |                                                                                                           |
| 26     | B55         | 44"      | 87-1/4"   |          |          | J24      |          | 11                                                               |                                                                                                           |
| 27     | B56         | 44"      | 87-1/4"   |          |          | J24      |          | 11                                                               |                                                                                                           |
| 28     | B57         | 43-7/8"  | 87-1/4"   | X        |          | K27      | 1        | u                                                                |                                                                                                           |
| 29     | B58         | 44"      | 87-1/4"   |          |          | J24      |          | 11                                                               |                                                                                                           |
| 30     | B59         | 43-7/8"  | 87"       |          |          | J28      | 3        | Slide new window thru created opening & trim                     |                                                                                                           |
| 31     | B60         | 44"      | 87"       | x        |          | K29      | 1        |                                                                  |                                                                                                           |
| 32     | B61         | 44-1/8"  | 87"       |          |          | J30      | 1        |                                                                  |                                                                                                           |
| 33     | B62         | 43-7/8"  | 87"       |          |          | J28      |          | n                                                                |                                                                                                           |
| 34     | B63         | 44-1/8"  | 87"       | X        |          | K30      | 1        | 11                                                               |                                                                                                           |
| 35     | B64         | 43-7/8"  | 87"       |          |          | J28      |          | n                                                                |                                                                                                           |
| 35     | Total Windo |          | -         |          | <u> </u> | Total    | 35       | •                                                                | •                                                                                                         |

VINYL OPERABLE

€49 €50 €5<sup>+</sup> €5<sup>2</sup>

dow Spec Information n dual glazed windows ption for reflective glazing 04/15/15 section of vented tall windows ections of windows adjacent doors l Framing or Alterations Special Notes Horizontal mullion 28-3/4" to match transom 0 acent door 11 ..... H 11 0 11 11 11 Vertial mullion between B37 & B38 centered Vertial mullion between B39 & B40 centered Vertial mullion between B41 & B42 centered Vent or mullion same as C/A230 windows 11 11 11 Awning bottom half of window, oscure glazing m to finishes н Awning bottom half of window, oscure glazing Awning bottom half of window, oscure glazing im to finishes 11 Awning bottom half of window, oscure glazing Vent or mullion same as C/A230 windows 0 11 - 11 11 Vent or mullion same as C/A230 windows ..... н 11 11 - 11