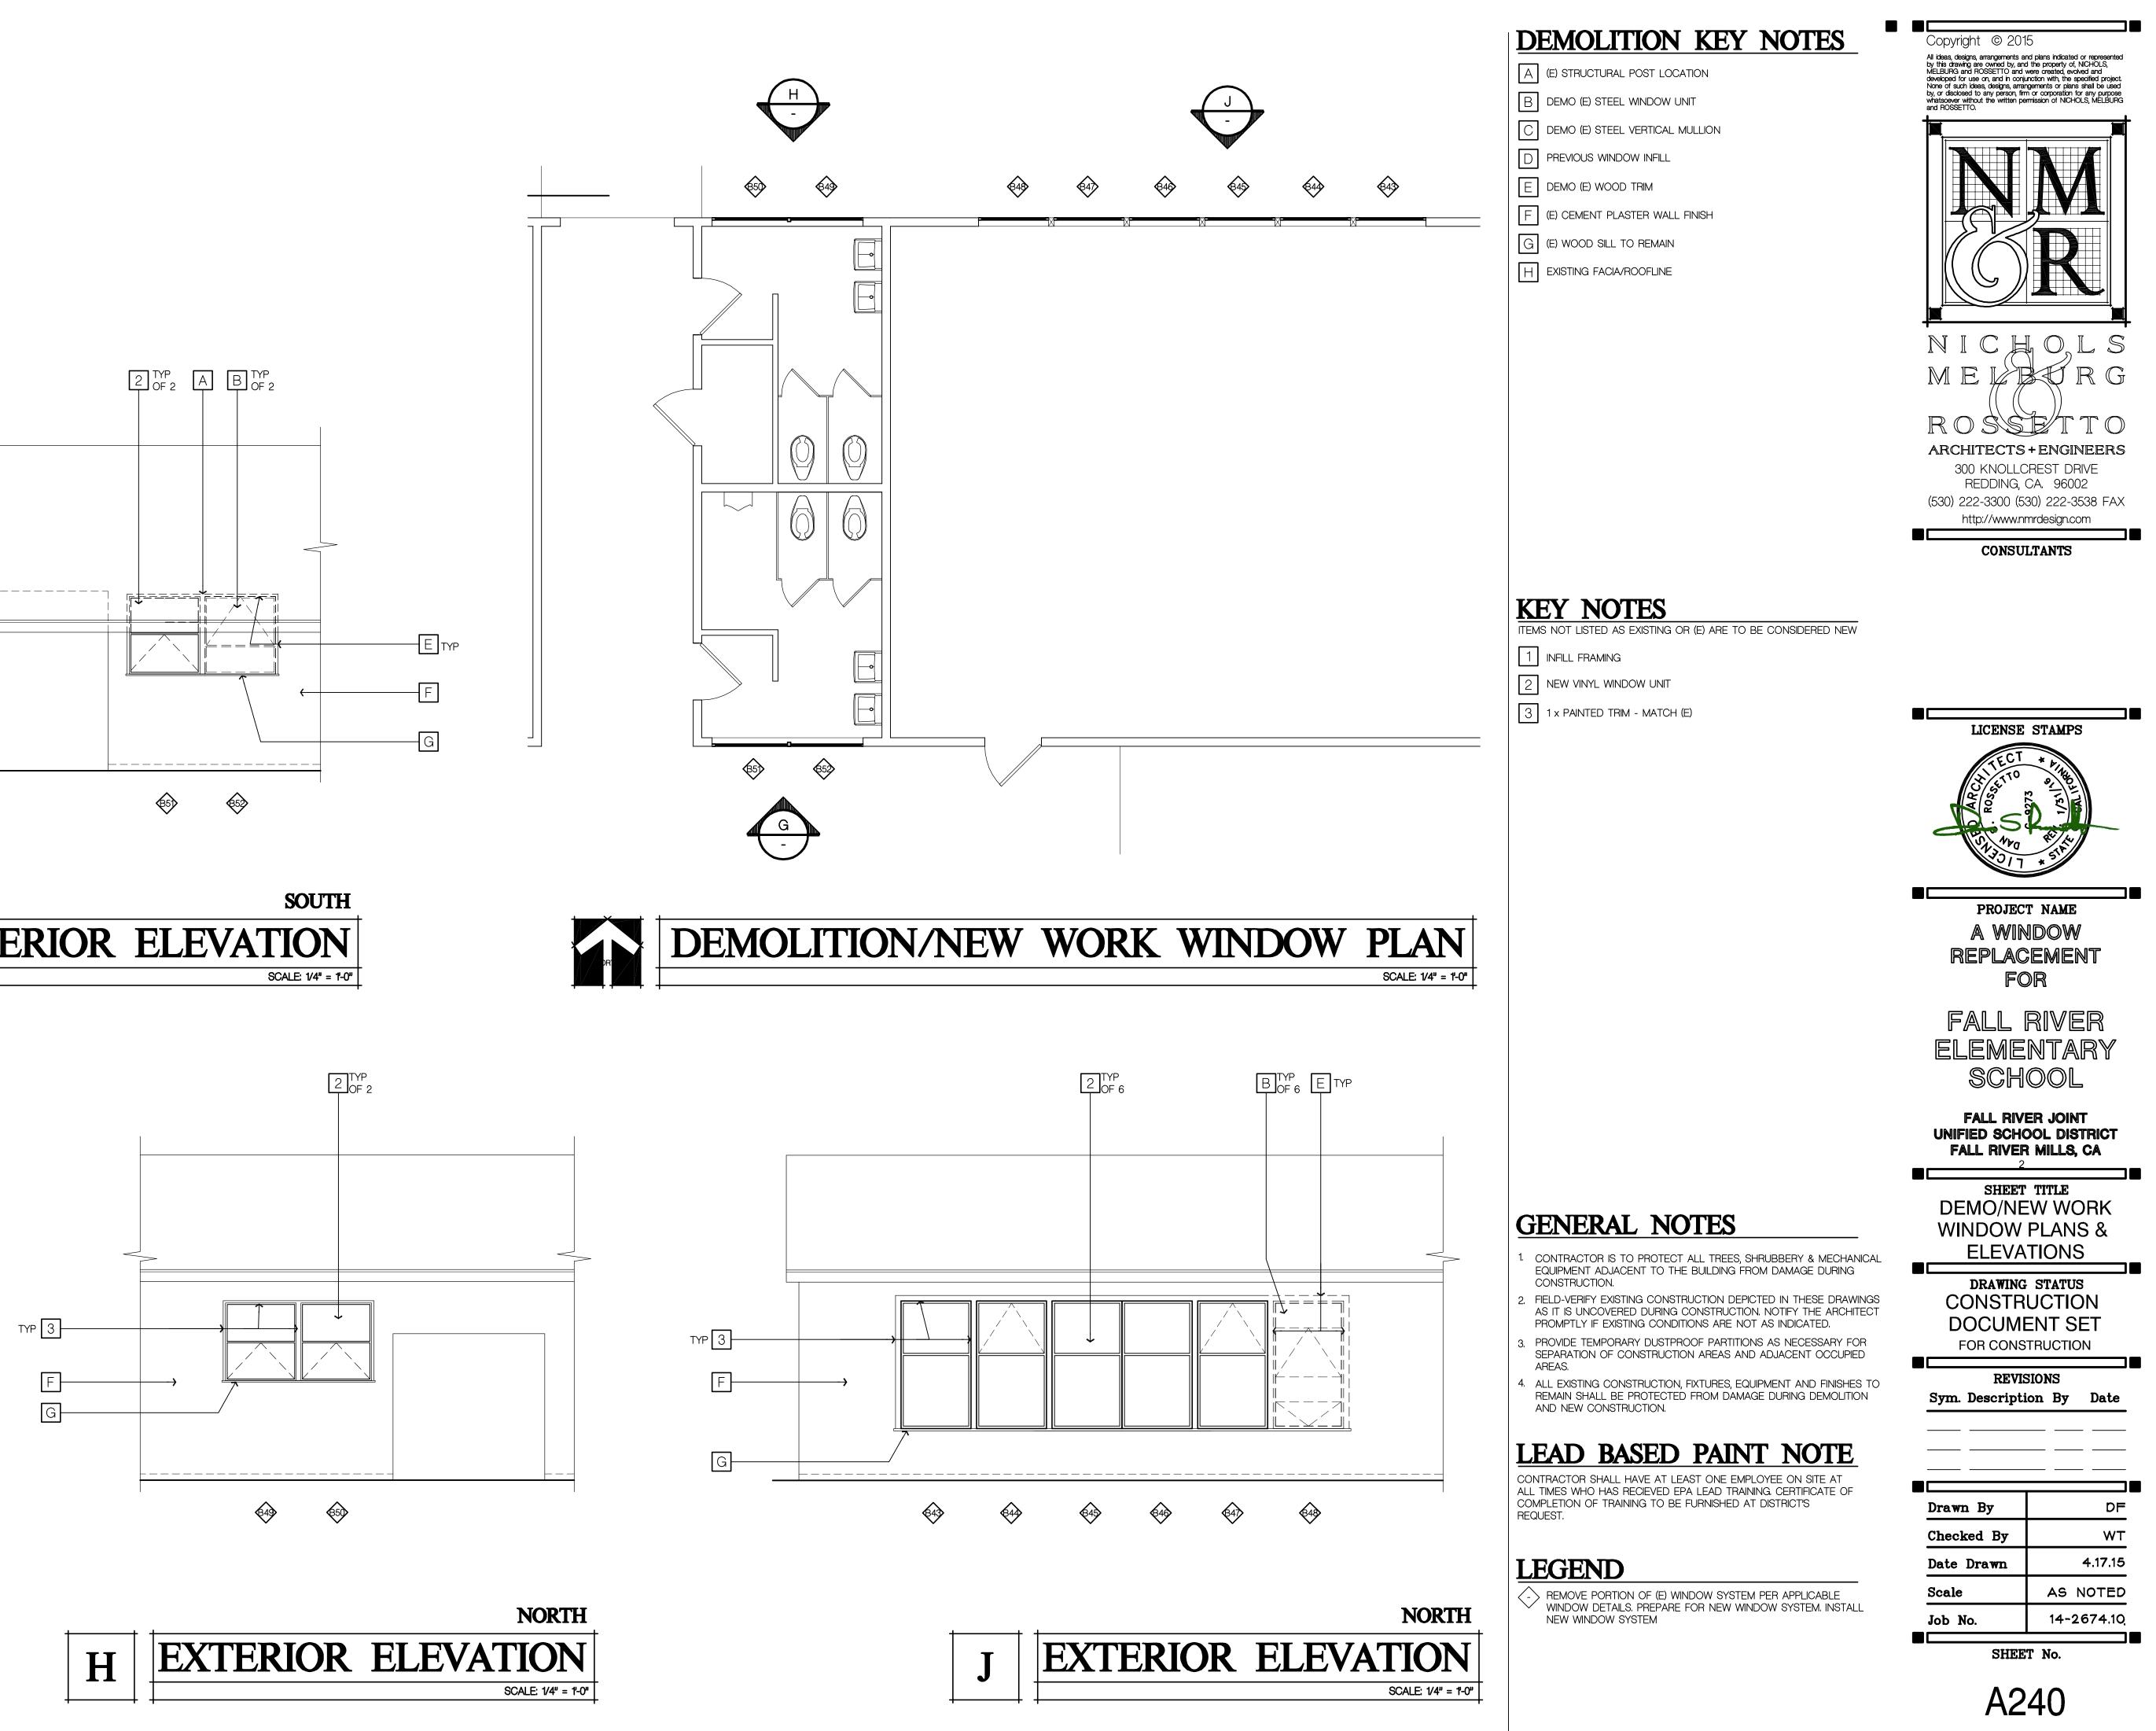

Login Name: Dean F Plot Date: May 06, File Name: N:NProjects XREFS: x-FRES\_site

Login Name: Dean F Plot Date: May 06, File Name: N:NProjects XREFS: x-FRES\_site

NORTH **EXTERIOR ELEVATION** Κ SCALE: 1/4" = 1'-0"

SCALE: 1/4" = 1'-0"

2015 - 3:10 pn :s\2000.Educati NMR : 1 \_ WINI Login Name: Dean F Plot Date: May 05, 2 File Name: N:NProjects XREFS: x\_Title - D\_N

| SE         |
|------------|
|            |
| (E)        |
|            |
| (E)        |
| WC         |
|            |
|            |
| W          |
|            |
|            |
|            |
|            |
|            |
|            |
|            |
|            |
|            |
|            |
|            |
|            |
|            |
| Ĕ          |
|            |
|            |
|            |
| (E) (      |
| (E) H      |
|            |
|            |
|            |
|            |
| gyp<br>Whe |
| VV TC      |
| (E) J      |
|            |
| W          |