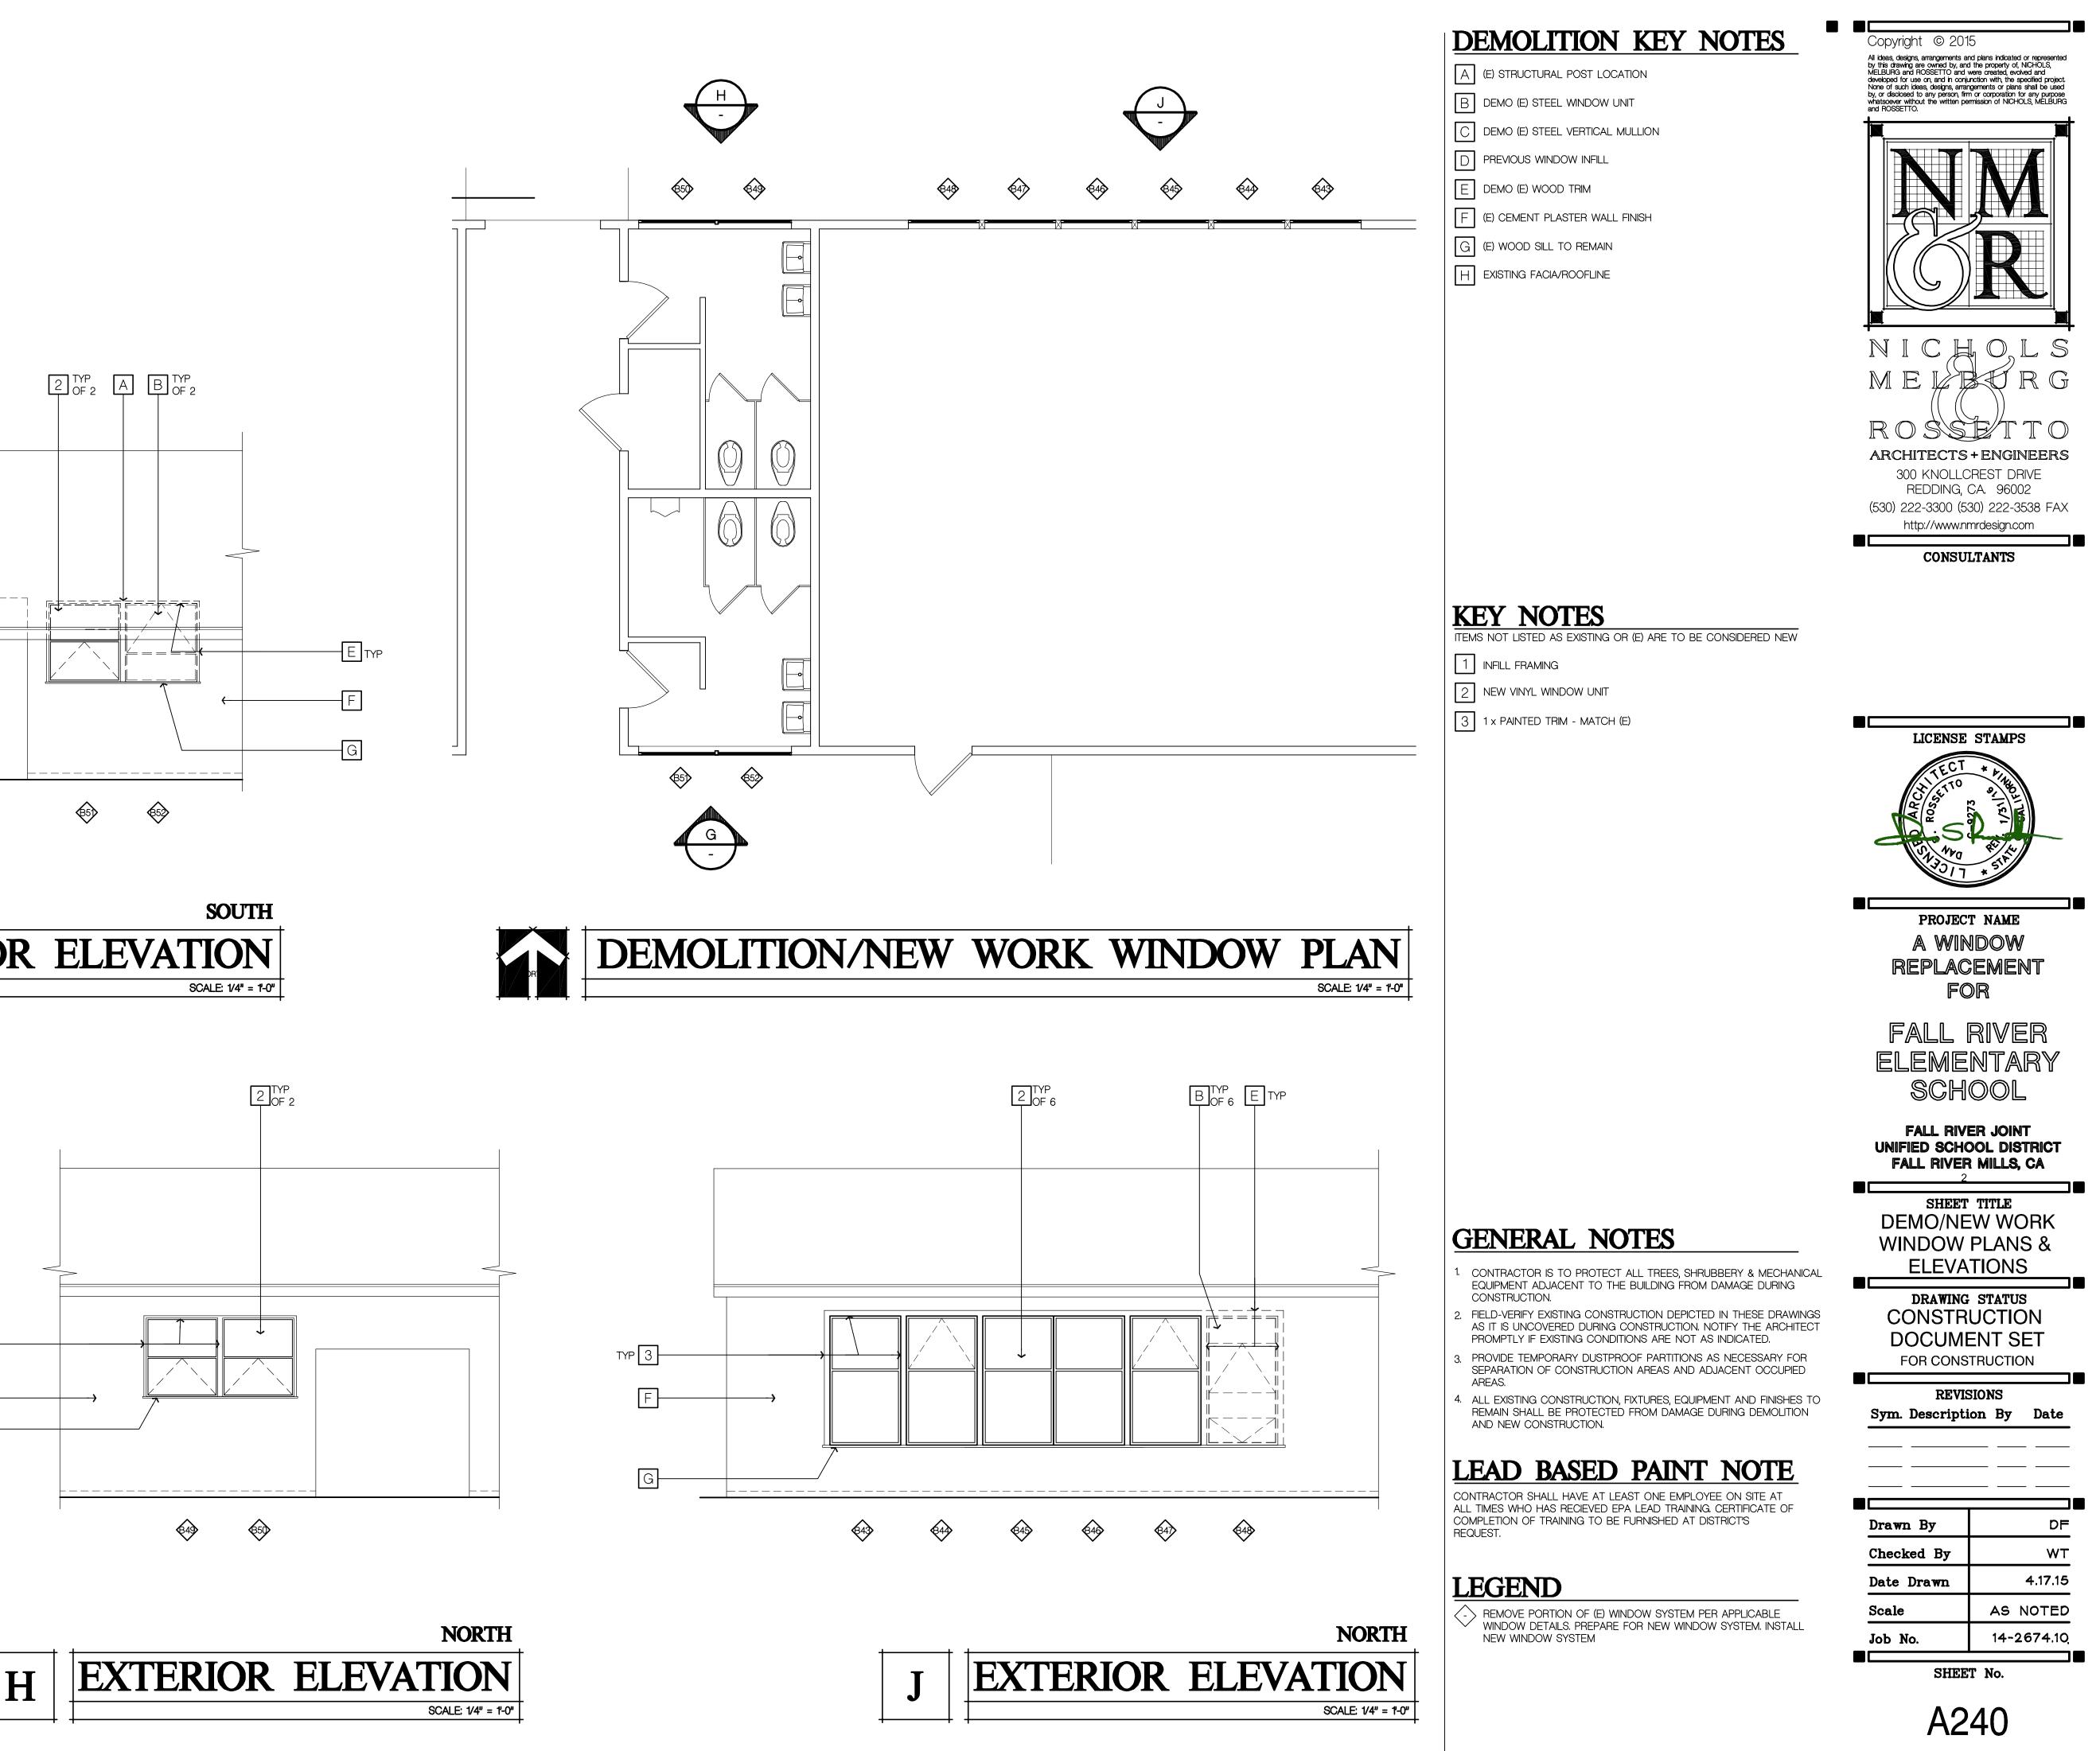

## FOR SCHOOL

Login Name: Dean F Plot Date: May 06, File Name: N:NProjects XREFS: x-FRES\_site

|        |             |          |           |          |          |          |          | Fall River Elementary<br>Window Schedule<br>Ordering Information | Windo<br>White Vinyl, PlyGem o<br>Low E tinted with opti<br>Awning vent in top se<br>Temper bottom 2 sect |
|--------|-------------|----------|-----------|----------|----------|----------|----------|------------------------------------------------------------------|-----------------------------------------------------------------------------------------------------------|
| Window | Window      | Order    | Order     |          |          | Window   |          |                                                                  |                                                                                                           |
| Count  | ID          | Window   | Window    |          |          | Schedule | Quantity | Installation Notes                                               | Added F                                                                                                   |
|        | Number      | Width    | Height    | Vent     | Temp     | Symbol   |          |                                                                  |                                                                                                           |
|        |             |          | -         | -        |          |          |          | Add One 2X at head of openings B27 thru B36                      |                                                                                                           |
| 1      | B27         | 39-1/2"  | 28-3/4"   |          |          | L15      | 1        | Slide new window thru created opening & trim                     |                                                                                                           |
| 2      | B28         | 44"      | 76-1/2"   |          | X        | J16      | 1        | 11                                                               | temper window adjac                                                                                       |
| 3      | B29         | 43-3/4"  | 76-1/2"   | X        |          | K17      | 1        | n<br>                                                            |                                                                                                           |
| 4      | B30         | 43-5/8"  | 76-1/2"   |          |          | J18      | 1        | n                                                                |                                                                                                           |
| 5      | B31         | 44-1/4"  | 76-1/2"   |          |          | J19      | 1        | n<br>                                                            |                                                                                                           |
| 6      | B32         | 43-7/8"  | 76-1/2"   | X        |          | K20      | 1        | n<br>                                                            |                                                                                                           |
| 7      | B33         | 44"      | 76-1/2"   |          |          | J16      | 1        | 11<br>11                                                         |                                                                                                           |
| 8      | B34         | 44-1/2"  | 76-1/2"   |          |          | J21      | 1        | "<br>"                                                           |                                                                                                           |
| 9      | B35         | 44-1/8"  | 76-1/2"   | X        |          | K22      | 1        | "<br>"                                                           |                                                                                                           |
| 10     | B36         | 43-7/8"  | 76-1/2"   |          |          | J20      | 1        |                                                                  |                                                                                                           |
| 11     | 700         | 70 1 /28 | 10 1 /2!! |          |          | N/22     |          | Add Two 2X's to head of openings B37 thru B48                    |                                                                                                           |
|        | B37         | 79-1/2"  | 40-1/2"   | <u>X</u> | 1        | M23      | 3        | Slide new window thru created opening & trim                     |                                                                                                           |
| - 10   | B38         | 70 4 /21 | 40 4 /01  |          |          | N 400    |          |                                                                  |                                                                                                           |
| 12     | B39         | 79-1/2"  | 40-1/2"   | X        |          | M23      |          | Slide new window thru created opening & trim                     |                                                                                                           |
| 13     | B40         | 70 1 /2" | 40.1/2"   | v        |          | N/22     |          | Clide new window they exected energing 8 trim                    |                                                                                                           |
| 13     | B41<br>B42  | 79-1/2"  | 40-1/2"   | X        |          | M23      |          | Slide new window thru created opening & trim                     |                                                                                                           |
|        |             |          |           |          |          |          |          |                                                                  |                                                                                                           |
| 14     | B43         | 44"      | 87-1/2"   |          |          | J24      | 6        | Slide new window thru created opening & trim                     |                                                                                                           |
| 15     | B44         | 44-1/8"  | 87-1/2"   | X        |          | K25      | 1        | 11                                                               |                                                                                                           |
| 16     | B45         | 44-1/8"  | 87-1/2"   |          |          | J25      | 1        |                                                                  |                                                                                                           |
| 17     | B46         | 44"      | 87-1/2"   |          |          | J24      |          | 11<br>11                                                         |                                                                                                           |
| 18     | B47         | 44"      | 87-1/2"   | X        |          | K24      | 2        | "<br>"                                                           |                                                                                                           |
| 19     | B48         | 44"      | 87-1/2"   |          |          | J24      |          |                                                                  |                                                                                                           |
| 20     | B49         | 38-3/4"  | 47-1/2"   | Х        |          | P26      | 4        | Slide new window thru existing interior finshes                  | Polyseam Seal or trim                                                                                     |
| 21     | B50         | 38-3/4"  | 47-1/2"   | X        |          | P26      |          | 11                                                               |                                                                                                           |
| 22     | B51         | 38-3/4"  | 47-1/2"   | X        |          | P26      |          | Slide new window thru existing interior finshes                  | Polyseam Seal or trim                                                                                     |
| 23     | B52         | 38-3/4"  | 47-1/2"   | х        |          | P26      |          | 11                                                               |                                                                                                           |
|        |             | · ·      |           |          |          |          |          | Add Two 2X's to head of openings B53 thru B64                    |                                                                                                           |
| 24     | B53         | 43-7/8"  | 87-1/4"   |          |          | J27      | 1        | Slide new window thru created opening & trim                     |                                                                                                           |
| 25     | B54         | 44"      | 87-1/4"   | Х        |          | K24      |          | n                                                                |                                                                                                           |
| 26     | B55         | 44"      | 87-1/4"   |          |          | J24      |          | 11                                                               |                                                                                                           |
| 27     | B56         | 44"      | 87-1/4"   |          |          | J24      |          | 11                                                               |                                                                                                           |
| 28     | B57         | 43-7/8"  | 87-1/4"   | X        |          | K27      | 1        | u                                                                |                                                                                                           |
| 29     | B58         | 44"      | 87-1/4"   |          |          | J24      |          | 11                                                               |                                                                                                           |
| 30     | B59         | 43-7/8"  | 87"       |          |          | J28      | 3        | Slide new window thru created opening & trim                     |                                                                                                           |
| 31     | B60         | 44"      | 87"       | x        |          | K29      | 1        |                                                                  |                                                                                                           |
| 32     | B61         | 44-1/8"  | 87"       |          |          | J30      | 1        |                                                                  |                                                                                                           |
| 33     | B62         | 43-7/8"  | 87"       |          |          | J28      |          | n                                                                |                                                                                                           |
| 34     | B63         | 44-1/8"  | 87"       | X        |          | K30      | 1        | 11                                                               |                                                                                                           |
| 35     | B64         | 43-7/8"  | 87"       |          |          | J28      |          | n                                                                |                                                                                                           |
| 35     | Total Windo |          | -         |          | <u> </u> | Total    | 35       | •                                                                | •                                                                                                         |

VINYL OPERABLE

€49 €50 €5<sup>+</sup> €5<sup>2</sup>

dow Spec Information n dual glazed windows ption for reflective glazing 04/15/15 section of vented tall windows ections of windows adjacent doors l Framing or Alterations Special Notes Horizontal mullion 28-3/4" to match transom 0 acent door 11 ..... H 11 0 11 11 11 Vertial mullion between B37 & B38 centered Vertial mullion between B39 & B40 centered Vertial mullion between B41 & B42 centered Vent or mullion same as C/A230 windows 11 11 11 Awning bottom half of window, oscure glazing m to finishes н Awning bottom half of window, oscure glazing Awning bottom half of window, oscure glazing im to finishes 11 Awning bottom half of window, oscure glazing Vent or mullion same as C/A230 windows 0 11 - 11 11 Vent or mullion same as C/A230 windows ..... н 11 11 - 11