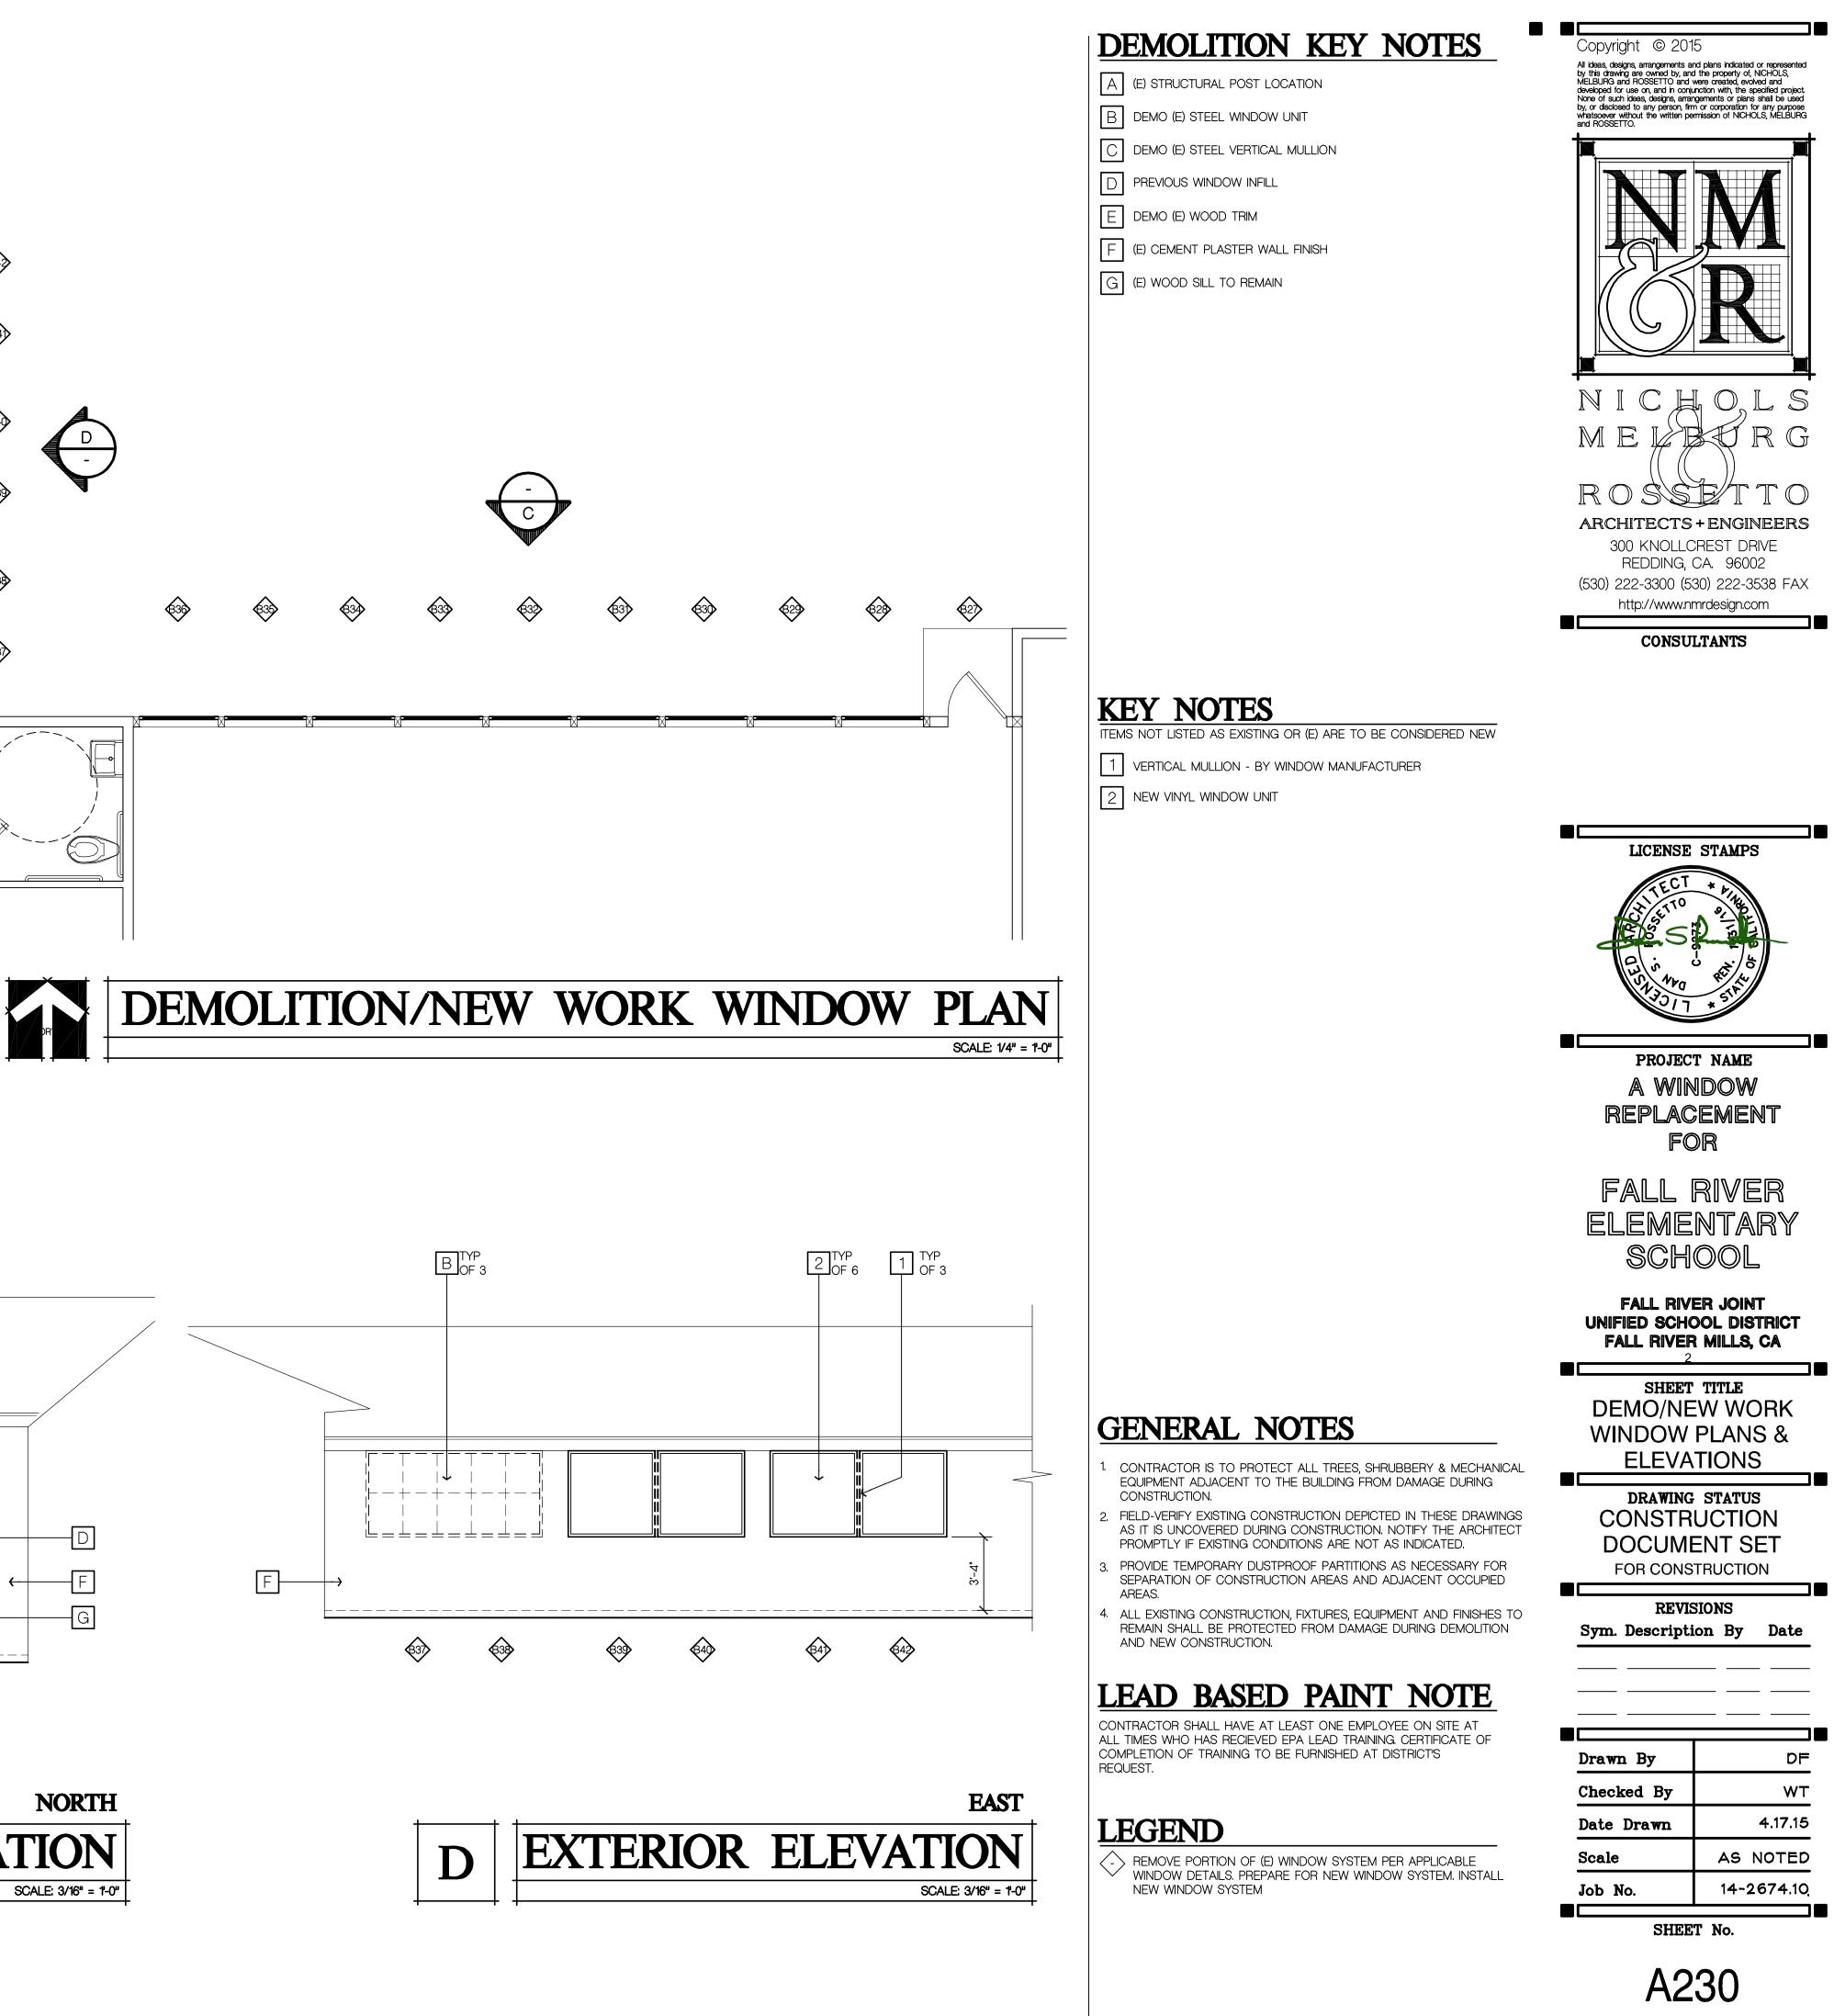

## FOR SCHOOL

Login Name: Dean F Plot Date: May 06, File Name: N:NProjects XREFS: x-FRES\_site

|        |             |          |           |          |          |          |          | Fall River Elementary<br>Window Schedule<br>Ordering Information | Windo<br>White Vinyl, PlyGem o<br>Low E tinted with opti<br>Awning vent in top se<br>Temper bottom 2 sect |
|--------|-------------|----------|-----------|----------|----------|----------|----------|------------------------------------------------------------------|-----------------------------------------------------------------------------------------------------------|
| Window | Window      | Order    | Order     |          |          | Window   |          |                                                                  |                                                                                                           |
| Count  | ID          | Window   | Window    |          |          | Schedule | Quantity | Installation Notes                                               | Added F                                                                                                   |
|        | Number      | Width    | Height    | Vent     | Temp     | Symbol   |          |                                                                  |                                                                                                           |
|        |             |          | -         | -        |          |          |          | Add One 2X at head of openings B27 thru B36                      |                                                                                                           |
| 1      | B27         | 39-1/2"  | 28-3/4"   |          |          | L15      | 1        | Slide new window thru created opening & trim                     |                                                                                                           |
| 2      | B28         | 44"      | 76-1/2"   |          | X        | J16      | 1        | 11                                                               | temper window adjac                                                                                       |
| 3      | B29         | 43-3/4"  | 76-1/2"   | X        |          | K17      | 1        | n<br>                                                            |                                                                                                           |
| 4      | B30         | 43-5/8"  | 76-1/2"   |          |          | J18      | 1        | n                                                                |                                                                                                           |
| 5      | B31         | 44-1/4"  | 76-1/2"   |          |          | J19      | 1        | n<br>                                                            |                                                                                                           |
| 6      | B32         | 43-7/8"  | 76-1/2"   | X        |          | K20      | 1        | n<br>                                                            |                                                                                                           |
| 7      | B33         | 44"      | 76-1/2"   |          |          | J16      | 1        | 11<br>11                                                         |                                                                                                           |
| 8      | B34         | 44-1/2"  | 76-1/2"   |          |          | J21      | 1        | "<br>"                                                           |                                                                                                           |
| 9      | B35         | 44-1/8"  | 76-1/2"   | X        |          | K22      | 1        | "<br>"                                                           |                                                                                                           |
| 10     | B36         | 43-7/8"  | 76-1/2"   |          |          | J20      | 1        |                                                                  |                                                                                                           |
| 11     | 700         | 70 1 /28 | 10 1 /2!! |          |          | N/22     |          | Add Two 2X's to head of openings B37 thru B48                    |                                                                                                           |
|        | B37         | 79-1/2"  | 40-1/2"   | <u>X</u> | 1        | M23      | 3        | Slide new window thru created opening & trim                     |                                                                                                           |
| - 10   | B38         | 70 4 /21 | 40 4 /01  |          |          | N 400    |          |                                                                  |                                                                                                           |
| 12     | B39         | 79-1/2"  | 40-1/2"   | X        |          | M23      |          | Slide new window thru created opening & trim                     |                                                                                                           |
| 13     | B40         | 70 1 /2" | 40.1/2"   | v        |          | N/22     |          | Clide new window they exected energing 8 trim                    |                                                                                                           |
| 13     | B41<br>B42  | 79-1/2"  | 40-1/2"   | X        |          | M23      |          | Slide new window thru created opening & trim                     |                                                                                                           |
|        |             |          |           |          |          |          |          |                                                                  |                                                                                                           |
| 14     | B43         | 44"      | 87-1/2"   |          |          | J24      | 6        | Slide new window thru created opening & trim                     |                                                                                                           |
| 15     | B44         | 44-1/8"  | 87-1/2"   | X        |          | K25      | 1        | 11                                                               |                                                                                                           |
| 16     | B45         | 44-1/8"  | 87-1/2"   |          |          | J25      | 1        |                                                                  |                                                                                                           |
| 17     | B46         | 44"      | 87-1/2"   |          |          | J24      |          | 11<br>11                                                         |                                                                                                           |
| 18     | B47         | 44"      | 87-1/2"   | X        |          | K24      | 2        | "<br>"                                                           |                                                                                                           |
| 19     | B48         | 44"      | 87-1/2"   |          |          | J24      |          |                                                                  |                                                                                                           |
| 20     | B49         | 38-3/4"  | 47-1/2"   | Х        |          | P26      | 4        | Slide new window thru existing interior finshes                  | Polyseam Seal or trim                                                                                     |
| 21     | B50         | 38-3/4"  | 47-1/2"   | X        |          | P26      |          | 11                                                               |                                                                                                           |
| 22     | B51         | 38-3/4"  | 47-1/2"   | X        |          | P26      |          | Slide new window thru existing interior finshes                  | Polyseam Seal or trim                                                                                     |
| 23     | B52         | 38-3/4"  | 47-1/2"   | х        |          | P26      |          | 11                                                               |                                                                                                           |
|        |             | · ·      |           |          |          |          |          | Add Two 2X's to head of openings B53 thru B64                    |                                                                                                           |
| 24     | B53         | 43-7/8"  | 87-1/4"   |          |          | J27      | 1        | Slide new window thru created opening & trim                     |                                                                                                           |
| 25     | B54         | 44"      | 87-1/4"   | Х        |          | K24      |          | n                                                                |                                                                                                           |
| 26     | B55         | 44"      | 87-1/4"   |          |          | J24      |          | 11                                                               |                                                                                                           |
| 27     | B56         | 44"      | 87-1/4"   |          |          | J24      |          | 11                                                               |                                                                                                           |
| 28     | B57         | 43-7/8"  | 87-1/4"   | X        |          | K27      | 1        | u                                                                |                                                                                                           |
| 29     | B58         | 44"      | 87-1/4"   |          |          | J24      |          | 11                                                               |                                                                                                           |
| 30     | B59         | 43-7/8"  | 87"       |          |          | J28      | 3        | Slide new window thru created opening & trim                     |                                                                                                           |
| 31     | B60         | 44"      | 87"       | x        |          | K29      | 1        |                                                                  |                                                                                                           |
| 32     | B61         | 44-1/8"  | 87"       |          |          | J30      | 1        |                                                                  |                                                                                                           |
| 33     | B62         | 43-7/8"  | 87"       |          |          | J28      |          | n                                                                |                                                                                                           |
| 34     | B63         | 44-1/8"  | 87"       | X        |          | K30      | 1        | 11                                                               |                                                                                                           |
| 35     | B64         | 43-7/8"  | 87"       |          |          | J28      |          | n                                                                |                                                                                                           |
| 35     | Total Windo |          | -         |          | <u> </u> | Total    | 35       | •                                                                | •                                                                                                         |

VINYL OPERABLE

€49 €50 €5<sup>+</sup> €5<sup>2</sup>

dow Spec Information n dual glazed windows ption for reflective glazing 04/15/15 section of vented tall windows ections of windows adjacent doors l Framing or Alterations Special Notes Horizontal mullion 28-3/4" to match transom 0 acent door 11 ..... H 11 0 11 11 11 Vertial mullion between B37 & B38 centered Vertial mullion between B39 & B40 centered Vertial mullion between B41 & B42 centered Vent or mullion same as C/A230 windows 11 11 11 Awning bottom half of window, oscure glazing m to finishes н Awning bottom half of window, oscure glazing Awning bottom half of window, oscure glazing im to finishes 11 Awning bottom half of window, oscure glazing Vent or mullion same as C/A230 windows 0 11 - 11 11 Vent or mullion same as C/A230 windows ..... н 11 11 - 11