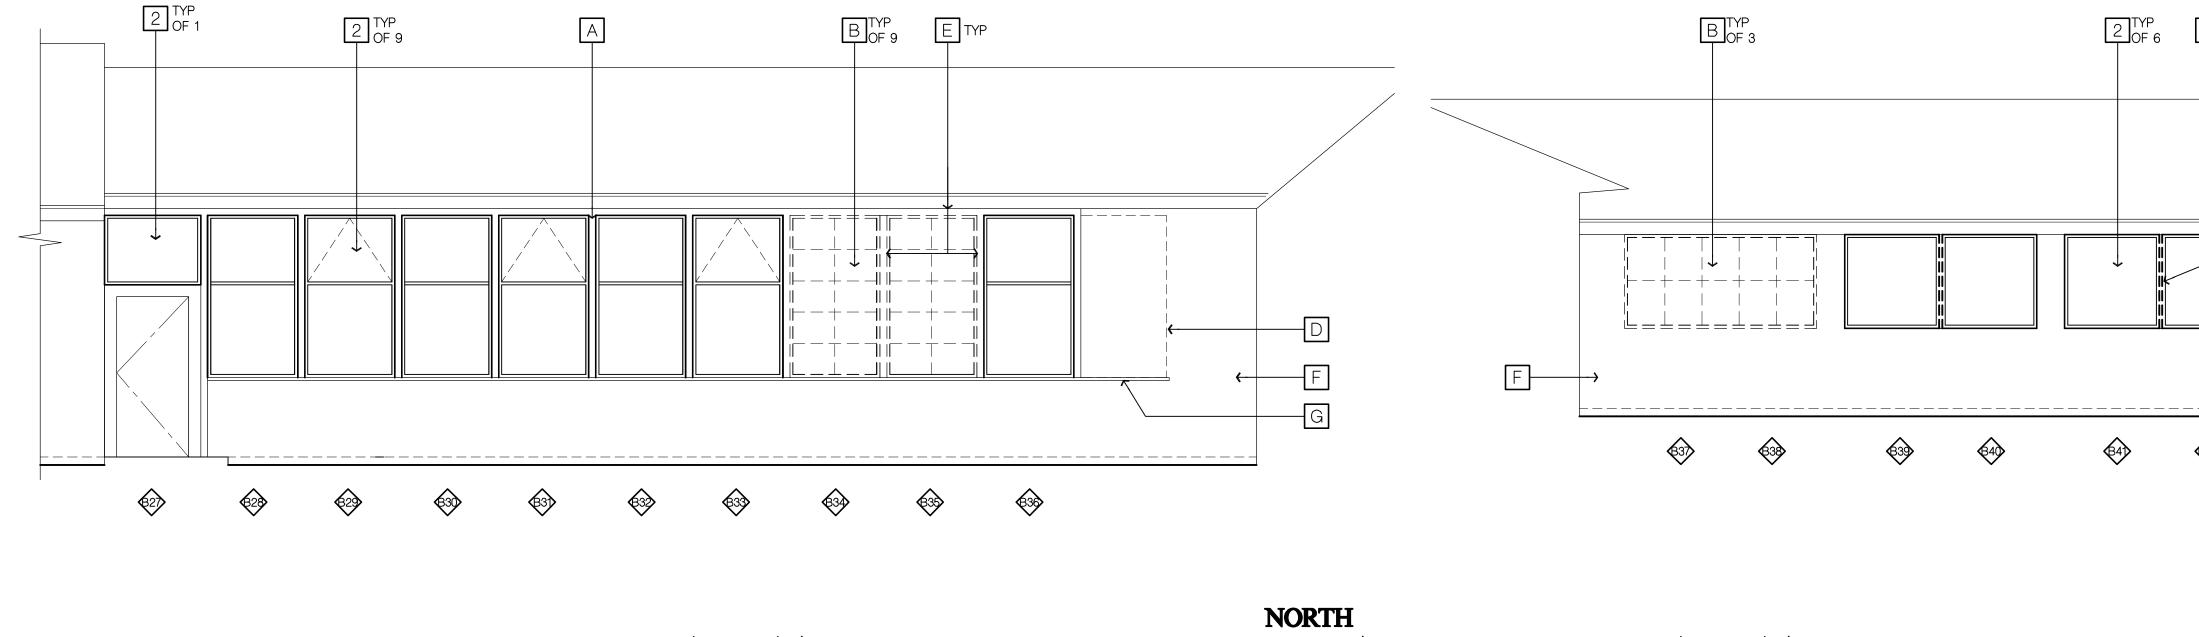

Login Name: Dean F Plot Date: May 06, File Name: N:NProjects XREFS: x-FRES\_site

Login Name: Dean F Plot Date: May 06, File Name: N:NProjects XREFS: x-FRES\_site

NORTH **EXTERIOR ELEVATION** Κ SCALE: 1/4" = 1'-0"

SCALE: 1/4" = 1'-0"

2015 - 3:10 pn :s\2000.Educati NMR : 1 \_ WINI Login Name: Dean F Plot Date: May 05, 2 File Name: N:NProjects XREFS: x\_Title - D\_N

| SE         |
|------------|
|            |
| (E)        |
|            |
| (E)        |
| WC         |
|            |
|            |
| W          |
|            |
|            |
|            |
|            |
|            |
|            |
|            |
|            |
|            |
|            |
|            |
|            |
|            |
| Ĕ          |
|            |
|            |
|            |
| (E) (      |
| (E) H      |
|            |
|            |
|            |
|            |
| gyp<br>Whe |
| VV TC      |
| (E) J      |
|            |
| W          |